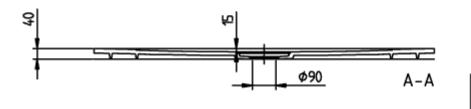

### PRODUCT INFORMATION

| Article title                        | Villeroy & Boch Squaro Infinity<br>Rectangular shower tray, 1300 x<br>800 x 40 mm, anthracite                                                |  |
|--------------------------------------|----------------------------------------------------------------------------------------------------------------------------------------------|--|
| Article number                       | UDQ1380SQI2IV-1S                                                                                                                             |  |
| Assembly / Assembly type             | Surface-mounted, flush-fitting installation                                                                                                  |  |
| Assembly instructions                | Quaryl shower trays can be cut to size on site in accordance with the installation instructions; see pro.villeroy-boch for a detailed video. |  |
| Scope of delivery                    | 1 x rectangular shower tray , 1 x outlet cover in matching matt colour with chrome-plated strip                                              |  |
| Length in mm                         | 1300                                                                                                                                         |  |
| Width in mm                          | 800                                                                                                                                          |  |
| Height in mm                         | 40                                                                                                                                           |  |
| Interior depth                       | 15                                                                                                                                           |  |
| Collection                           | Squaro Infinity                                                                                                                              |  |
| Material                             | Quaryl®                                                                                                                                      |  |
| Colour name                          | anthracite                                                                                                                                   |  |
| Other material                       | Outlet cover: Acrylic                                                                                                                        |  |
| Other surfaces                       | Outlet cover: matt                                                                                                                           |  |
| Design Awards                        | iF Product Design Award 2016                                                                                                                 |  |
| Shape                                | Rectangle                                                                                                                                    |  |
| Colour designation                   | anthracite                                                                                                                                   |  |
| Other colour designations            | Outlet cover: anthracite                                                                                                                     |  |
| Antibacterial surface (with AntiBac) | No                                                                                                                                           |  |
| Easy surface cleaning (CeramicPlus)  | No                                                                                                                                           |  |
| With slip resistance                 | No                                                                                                                                           |  |

## TECHNICAL DRAWINGS

# UDQ1380SQI2IV-1S