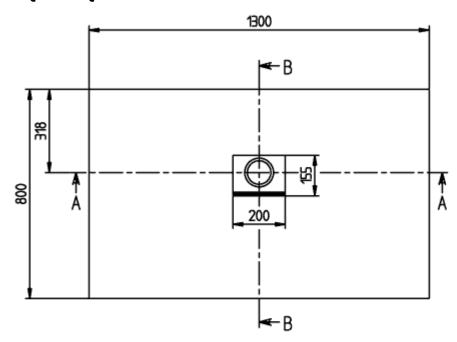

### PRODUCT INFORMATION

| Article title                        | Villeroy & Boch Squaro Infinity<br>Rectangular shower tray, 1300 x<br>800 x 40 mm, anthracite                                                |  |
|--------------------------------------|----------------------------------------------------------------------------------------------------------------------------------------------|--|
| Article number                       | UDQ1380SQI2IV-1S                                                                                                                             |  |
| Assembly / Assembly type             | Surface-mounted, flush-fitting installation                                                                                                  |  |
| Assembly instructions                | Quaryl shower trays can be cut to size on site in accordance with the installation instructions; see pro.villeroy-boch for a detailed video. |  |
| Scope of delivery                    | 1 x rectangular shower tray , 1 x outlet cover in matching matt colour with chrome-plated strip                                              |  |
| Length in mm                         | 1300                                                                                                                                         |  |
| Width in mm                          | 800                                                                                                                                          |  |
| Height in mm                         | 40                                                                                                                                           |  |
| Interior depth                       | 15                                                                                                                                           |  |
| Collection                           | Squaro Infinity                                                                                                                              |  |
| Material                             | Quaryl®                                                                                                                                      |  |
| Colour name                          | anthracite                                                                                                                                   |  |
| Other material                       | Outlet cover: Acrylic                                                                                                                        |  |
| Other surfaces                       | Outlet cover: matt                                                                                                                           |  |
| Design Awards                        | iF Product Design Award 2016                                                                                                                 |  |
| Shape                                | Rectangle                                                                                                                                    |  |
| Colour designation                   | anthracite                                                                                                                                   |  |
| Other colour designations            | Outlet cover: anthracite                                                                                                                     |  |
| Antibacterial surface (with AntiBac) | No                                                                                                                                           |  |
| Easy surface cleaning (CeramicPlus)  | No                                                                                                                                           |  |
| With slip resistance                 | No                                                                                                                                           |  |

## TECHNICAL DRAWINGS

# UDQ1380SQI2IV-1S