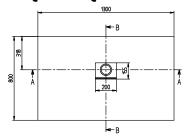

## TECHNICAL DRAWINGS

# UDQ1380SQI2IV-1S

# UDQ1380SQI2IV-1S

| SQUARO INFINITY<br>1300x800<br>UDQ1380SQI2I<br>V02 / 14-05-2020 | Villeroy & Boch | В-В |
|-----------------------------------------------------------------|-----------------|-----|