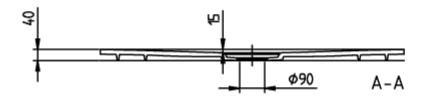

|  |
| Other colour designations            | Outlet cover: anthracite                                                                                                                     |  |
| Antibacterial surface (with AntiBac) | No                                                                                                                                           |  |
| Easy surface cleaning (CeramicPlus)  | No                                                                                                                                           |  |
| With slip resistance                 | No                                                                                                                                           |  |

### TECHNICAL DRAWINGS

# UDQ1175SQI2IV-1S







# UDQ1175SQI2IV-1S





|                                                                |                 | $\overline{}$ |
|----------------------------------------------------------------|-----------------|---------------|
| SQUARO INFINITY<br>1100x750<br>UDQ1175SQI2I<br>V02 /14-05-2020 | Villeroy & Boch | ]B-           |