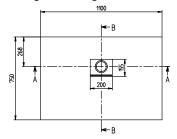

#### PRODUCT INFORMATION

| Article title                        | Villeroy & Boch Squaro Infinity<br>Rectangular shower tray, 1100 x<br>750 x 40 mm, anthracite                                                |  |
|--------------------------------------|----------------------------------------------------------------------------------------------------------------------------------------------|--|
| Article number                       | UDQ1175SQI2IV-1S                                                                                                                             |  |
| Assembly / Assembly type             | Surface-mounted, flush-fitting installation                                                                                                  |  |
| Assembly instructions                | Quaryl shower trays can be cut to size on site in accordance with the installation instructions; see pro.villeroy-boch for a detailed video. |  |
| Scope of delivery                    | 1x rectangular shower tray , $1x$ outlet cover in matching matt colour with chrome-plated strip                                              |  |
| Length in mm                         | 1100                                                                                                                                         |  |
| Width in mm                          | 750                                                                                                                                          |  |
| Height in mm                         | 40                                                                                                                                           |  |
| Interior depth                       | 15                                                                                                                                           |  |
| Collection                           | Squaro Infinity                                                                                                                              |  |
| Material                             | Quaryl®                                                                                                                                      |  |
| Colour name                          | anthracite                                                                                                                                   |  |
| Other material                       | Outlet cover: Acrylic                                                                                                                        |  |
| Other surfaces                       | Outlet cover: matt                                                                                                                           |  |
| Design Awards                        | iF Product Design Award 2016                                                                                                                 |  |
| Shape                                | Rectangle                                                                                                                                    |  |
| Colour designation                   | anthracite                                                                                                                                   |  |
| Other colour designations            | Outlet cover: anthracite                                                                                                                     |  |
| Antibacterial surface (with AntiBac) | No                                                                                                                                           |  |
| Easy surface cleaning (CeramicPlus)  | No                                                                                                                                           |  |
| With slip resistance                 | No                                                                                                                                           |  |

### TECHNICAL DRAWINGS

# UDQ1175SQI2IV-1S