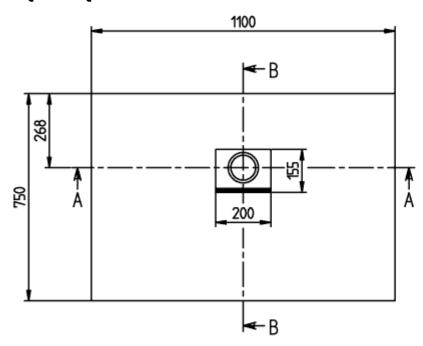

|  |
| Other colour designations            | Outlet cover: anthracite                                                                                                                     |  |
| Antibacterial surface (with AntiBac) | No                                                                                                                                           |  |
| Easy surface cleaning (CeramicPlus)  | No                                                                                                                                           |  |
| With slip resistance                 | No                                                                                                                                           |  |

### TECHNICAL DRAWINGS

# UDQ1175SQI2IV-1S







# UDQ1175SQI2IV-1S





|                                                                |                 | $\overline{}$ |
|----------------------------------------------------------------|-----------------|---------------|
| SQUARO INFINITY<br>1100x750<br>UDQ1175SQI2I<br>V02 /14-05-2020 | Villeroy & Boch | ]B-           |