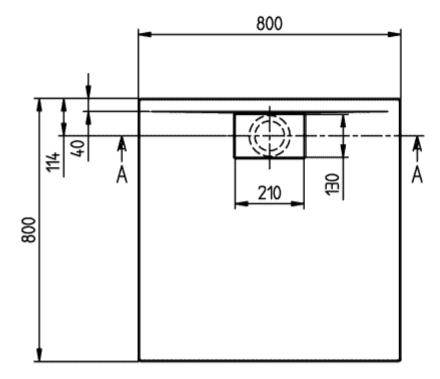

|
| Antibacterial surface (with AntiBac)   | No                                                                                                                                                                                                |
| Easy surface cleaning<br>(CeramicPlus) | No                                                                                                                                                                                                |
| With slip resistance                   | No                                                                                                                                                                                                |

## TECHNICAL DRAWINGS

### UDA8080ARA148V-3S





### UDA8080ARA148V-3S