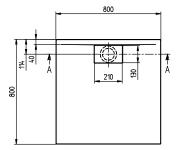

|
| Antibacterial surface (with AntiBac)   | No                                                                                                                                                                                                |
| Easy surface cleaning<br>(CeramicPlus) | No                                                                                                                                                                                                |
| With slip resistance                   | No                                                                                                                                                                                                |

## TECHNICAL DRAWINGS

### UDA8080ARA148V-3S





### UDA8080ARA148V-3S