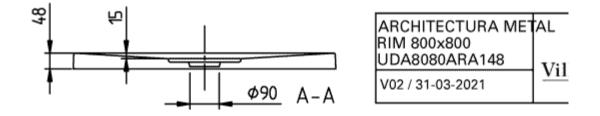

|
| Antibacterial surface (with AntiBac)   | No                                                                                                                                                                                                |
| Easy surface cleaning<br>(CeramicPlus) | No                                                                                                                                                                                                |
| With slip resistance                   | No                                                                                                                                                                                                |

## TECHNICAL DRAWINGS

### UDA8080ARA148V-3S





### UDA8080ARA148V-3S