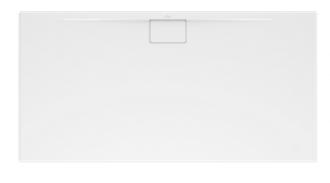

### PRODUCT INFORMATION

| Article title                        | Villeroy & Boch Architectura<br>Rectangular shower tray, 1800 x<br>800 x 48 mm, White Alpin                                                                                                                                                         |
|--------------------------------------|-----------------------------------------------------------------------------------------------------------------------------------------------------------------------------------------------------------------------------------------------------|
| Article number                       | UDA1880ARA248V-01                                                                                                                                                                                                                                   |
| Assembly / Assembly type             | Surface-mounted, Corner installation  Installation on a base                                                                                                                                                                                        |
| Assembly instructions                | The installation height of the shower tray can be reduced by 30 mm if the Viega outlet fitting art. no. 634 100 is used. Please note: this outlet fitting does not conform to EN 274., From size 1400 x 900, two supports (U82990000) are required. |
| Scope of delivery                    | 1 x rectangular shower tray , 1 x outlet cover in White Alpine (01), for matt colours, outlet cover in matching matt colours.                                                                                                                       |
| Length in mm                         | 1800                                                                                                                                                                                                                                                |
| Width in mm                          | 800                                                                                                                                                                                                                                                 |
| Height in mm                         | 48                                                                                                                                                                                                                                                  |
| Interior depth                       | 17                                                                                                                                                                                                                                                  |
| Collection                           | Architectura                                                                                                                                                                                                                                        |
| Material                             | Acrylic                                                                                                                                                                                                                                             |
| Colour name                          | White Alpin                                                                                                                                                                                                                                         |
| Other material                       | Outlet cover: Acrylic                                                                                                                                                                                                                               |
| Other surfaces                       | Outlet cover: glossy                                                                                                                                                                                                                                |
| Shape                                | Rectangle                                                                                                                                                                                                                                           |
| Colour designation                   | White Alpin                                                                                                                                                                                                                                         |
| Other colour designations            | Outlet cover: White Alpin                                                                                                                                                                                                                           |
| Antibacterial surface (with AntiBac) | No                                                                                                                                                                                                                                                  |
| Easy surface cleaning (CeramicPlus)  | No                                                                                                                                                                                                                                                  |
| With slip resistance                 | No                                                                                                                                                                                                                                                  |