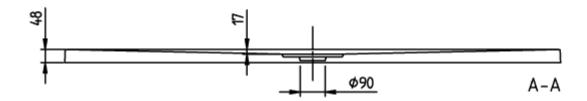

### PRODUCT INFORMATION

| Article title                        | Villeroy & Boch Architectura<br>Rectangular shower tray, 1800 x<br>800 x 48 mm, White Alpin                                                                                                                                                         |
|--------------------------------------|-----------------------------------------------------------------------------------------------------------------------------------------------------------------------------------------------------------------------------------------------------|
| Article number                       | UDA1880ARA248V-01                                                                                                                                                                                                                                   |
| Assembly / Assembly type             | Surface-mounted, Corner installation  Installation on a base                                                                                                                                                                                        |
| Assembly instructions                | The installation height of the shower tray can be reduced by 30 mm if the Viega outlet fitting art. no. 634 100 is used. Please note: this outlet fitting does not conform to EN 274., From size 1400 x 900, two supports (U82990000) are required. |
| Scope of delivery                    | 1 x rectangular shower tray , 1 x outlet cover in White Alpine (01), for matt colours, outlet cover in matching matt colours.                                                                                                                       |
| Length in mm                         | 1800                                                                                                                                                                                                                                                |
| Width in mm                          | 800                                                                                                                                                                                                                                                 |
| Height in mm                         | 48                                                                                                                                                                                                                                                  |
| Interior depth                       | 17                                                                                                                                                                                                                                                  |
| Collection                           | Architectura                                                                                                                                                                                                                                        |
| Material                             | Acrylic                                                                                                                                                                                                                                             |
| Colour name                          | White Alpin                                                                                                                                                                                                                                         |
| Other material                       | Outlet cover: Acrylic                                                                                                                                                                                                                               |
| Other surfaces                       | Outlet cover: glossy                                                                                                                                                                                                                                |
| Shape                                | Rectangle                                                                                                                                                                                                                                           |
| Colour designation                   | White Alpin                                                                                                                                                                                                                                         |
| Other colour designations            | Outlet cover: White Alpin                                                                                                                                                                                                                           |
| Antibacterial surface (with AntiBac) | No                                                                                                                                                                                                                                                  |
| Easy surface cleaning (CeramicPlus)  | No                                                                                                                                                                                                                                                  |
| With slip resistance                 | No                                                                                                                                                                                                                                                  |

## UDA1880ARA248V-01

## UDA1880ARA248V-01

| ARCHITECTURA MET<br>RIM 1800x800<br>UDA1880ARA248 |                 |
|---------------------------------------------------|-----------------|
| V02 / 31-03-2021                                  | Villeroy & Boch |