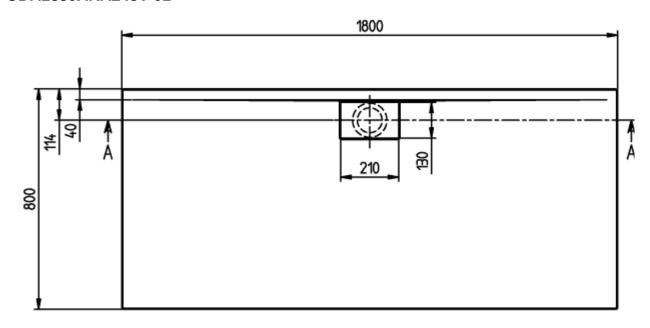

### PRODUCT INFORMATION

| Article title                        | Villeroy & Boch Architectura<br>Rectangular shower tray, 1800 x<br>800 x 48 mm, White Alpin                                                                                                                                                         |
|--------------------------------------|-----------------------------------------------------------------------------------------------------------------------------------------------------------------------------------------------------------------------------------------------------|
| Article number                       | UDA1880ARA248V-01                                                                                                                                                                                                                                   |
| Assembly / Assembly type             | Surface-mounted, Corner installation  Installation on a base                                                                                                                                                                                        |
| Assembly instructions                | The installation height of the shower tray can be reduced by 30 mm if the Viega outlet fitting art. no. 634 100 is used. Please note: this outlet fitting does not conform to EN 274., From size 1400 x 900, two supports (U82990000) are required. |
| Scope of delivery                    | 1 x rectangular shower tray , 1 x outlet cover in White Alpine (01), for matt colours, outlet cover in matching matt colours.                                                                                                                       |
| Length in mm                         | 1800                                                                                                                                                                                                                                                |
| Width in mm                          | 800                                                                                                                                                                                                                                                 |
| Height in mm                         | 48                                                                                                                                                                                                                                                  |
| Interior depth                       | 17                                                                                                                                                                                                                                                  |
| Collection                           | Architectura                                                                                                                                                                                                                                        |
| Material                             | Acrylic                                                                                                                                                                                                                                             |
| Colour name                          | White Alpin                                                                                                                                                                                                                                         |
| Other material                       | Outlet cover: Acrylic                                                                                                                                                                                                                               |
| Other surfaces                       | Outlet cover: glossy                                                                                                                                                                                                                                |
| Shape                                | Rectangle                                                                                                                                                                                                                                           |
| Colour designation                   | White Alpin                                                                                                                                                                                                                                         |
| Other colour designations            | Outlet cover: White Alpin                                                                                                                                                                                                                           |
| Antibacterial surface (with AntiBac) | No                                                                                                                                                                                                                                                  |
| Easy surface cleaning (CeramicPlus)  | No                                                                                                                                                                                                                                                  |
| With slip resistance                 | No                                                                                                                                                                                                                                                  |

## UDA1880ARA248V-01

## UDA1880ARA248V-01

| ARCHITECTURA MET<br>RIM 1800x800<br>UDA1880ARA248 |                 |
|---------------------------------------------------|-----------------|
| V02 / 31-03-2021                                  | Villeroy & Boch |