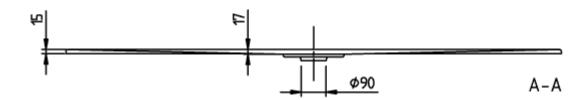

|
| With slip resistance                 | No                                                                                                                                                                                                                                                                                                                                                                                                                                                                                     |

# TECHNICAL DRAWINGS

## UDA1880ARA215V-01





#### UDA1880ARA215V-01