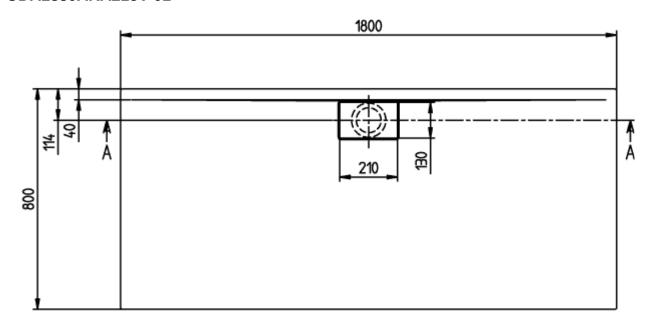

|
| With slip resistance                 | No                                                                                                                                                                                                                                                                                                                                                                                                                                                                                     |

# TECHNICAL DRAWINGS

## UDA1880ARA215V-01





#### UDA1880ARA215V-01