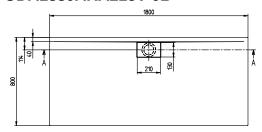

|
| With slip resistance                 | No                                                                                                                                                                                                                                                                                                                                                                                                                                                                                     |

# TECHNICAL DRAWINGS

## UDA1880ARA215V-01





#### UDA1880ARA215V-01