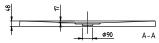

## PRODUCT INFORMATION

| Article title                        | Villeroy & Boch Architectura<br>Rectangular shower tray, 1200 x<br>900 x 48 mm, Grey                                                                                                                                                                |
|--------------------------------------|-----------------------------------------------------------------------------------------------------------------------------------------------------------------------------------------------------------------------------------------------------|
| Article number                       | UDA1290ARA248V-3S                                                                                                                                                                                                                                   |
| Assembly / Assembly type             | Surface-mounted, Corner installation  Installation on a base                                                                                                                                                                                        |
| Assembly instructions                | The installation height of the shower tray can be reduced by 30 mm if the Viega outlet fitting art. no. 634 100 is used. Please note: this outlet fitting does not conform to EN 274., From size 1400 x 900, two supports (U82990000) are required. |
| Scope of delivery                    | 1 x rectangular shower tray , 1 x outlet cover in White Alpine (01), for matt colours, outlet cover in matching matt colours.                                                                                                                       |
| Length in mm                         | 1200                                                                                                                                                                                                                                                |
| Width in mm                          | 900                                                                                                                                                                                                                                                 |
| Height in mm                         | 48                                                                                                                                                                                                                                                  |
| Interior depth                       | 17                                                                                                                                                                                                                                                  |
| Collection                           | Architectura                                                                                                                                                                                                                                        |
| Material                             | Acrylic                                                                                                                                                                                                                                             |
| Colour name                          | Grey                                                                                                                                                                                                                                                |
| Other material                       | Outlet cover: Acrylic                                                                                                                                                                                                                               |
| Other surfaces                       | Outlet cover: matt                                                                                                                                                                                                                                  |
| Shape                                | Rectangle                                                                                                                                                                                                                                           |
| Colour designation                   | Grey                                                                                                                                                                                                                                                |
| Other colour designations            | Outlet cover: Grey                                                                                                                                                                                                                                  |
| Antibacterial surface (with AntiBac) | No                                                                                                                                                                                                                                                  |
| Easy surface cleaning (CeramicPlus)  | No                                                                                                                                                                                                                                                  |
| With slip resistance                 | No                                                                                                                                                                                                                                                  |