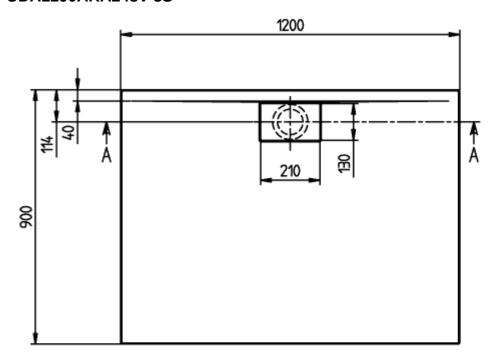

## PRODUCT INFORMATION

| Article title                        | Villeroy & Boch Architectura<br>Rectangular shower tray, 1200 x<br>900 x 48 mm, Grey                                                                                                                                                                |
|--------------------------------------|-----------------------------------------------------------------------------------------------------------------------------------------------------------------------------------------------------------------------------------------------------|
| Article number                       | UDA1290ARA248V-3S                                                                                                                                                                                                                                   |
| Assembly / Assembly type             | Surface-mounted, Corner installation  Installation on a base                                                                                                                                                                                        |
| Assembly instructions                | The installation height of the shower tray can be reduced by 30 mm if the Viega outlet fitting art. no. 634 100 is used. Please note: this outlet fitting does not conform to EN 274., From size 1400 x 900, two supports (U82990000) are required. |
| Scope of delivery                    | 1 x rectangular shower tray , 1 x outlet cover in White Alpine (01), for matt colours, outlet cover in matching matt colours.                                                                                                                       |
| Length in mm                         | 1200                                                                                                                                                                                                                                                |
| Width in mm                          | 900                                                                                                                                                                                                                                                 |
| Height in mm                         | 48                                                                                                                                                                                                                                                  |
| Interior depth                       | 17                                                                                                                                                                                                                                                  |
| Collection                           | Architectura                                                                                                                                                                                                                                        |
| Material                             | Acrylic                                                                                                                                                                                                                                             |
| Colour name                          | Grey                                                                                                                                                                                                                                                |
| Other material                       | Outlet cover: Acrylic                                                                                                                                                                                                                               |
| Other surfaces                       | Outlet cover: matt                                                                                                                                                                                                                                  |
| Shape                                | Rectangle                                                                                                                                                                                                                                           |
| Colour designation                   | Grey                                                                                                                                                                                                                                                |
| Other colour designations            | Outlet cover: Grey                                                                                                                                                                                                                                  |
| Antibacterial surface (with AntiBac) | No                                                                                                                                                                                                                                                  |
| Easy surface cleaning (CeramicPlus)  | No                                                                                                                                                                                                                                                  |
| With slip resistance                 | No                                                                                                                                                                                                                                                  |

# TECHNICAL DRAWINGS

### UDA1290ARA248V-3S