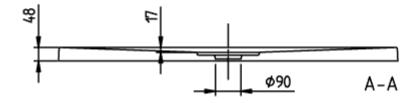

## PRODUCT INFORMATION

| Article title                        | Villeroy & Boch Architectura<br>Rectangular shower tray, 1200 x<br>900 x 48 mm, Grey                                                                                                                                                                |
|--------------------------------------|-----------------------------------------------------------------------------------------------------------------------------------------------------------------------------------------------------------------------------------------------------|
| Article number                       | UDA1290ARA248V-3S                                                                                                                                                                                                                                   |
| Assembly / Assembly type             | Surface-mounted, Corner installation  Installation on a base                                                                                                                                                                                        |
| Assembly instructions                | The installation height of the shower tray can be reduced by 30 mm if the Viega outlet fitting art. no. 634 100 is used. Please note: this outlet fitting does not conform to EN 274., From size 1400 x 900, two supports (U82990000) are required. |
| Scope of delivery                    | 1 x rectangular shower tray , 1 x outlet cover in White Alpine (01), for matt colours, outlet cover in matching matt colours.                                                                                                                       |
| Length in mm                         | 1200                                                                                                                                                                                                                                                |
| Width in mm                          | 900                                                                                                                                                                                                                                                 |
| Height in mm                         | 48                                                                                                                                                                                                                                                  |
| Interior depth                       | 17                                                                                                                                                                                                                                                  |
| Collection                           | Architectura                                                                                                                                                                                                                                        |
| Material                             | Acrylic                                                                                                                                                                                                                                             |
| Colour name                          | Grey                                                                                                                                                                                                                                                |
| Other material                       | Outlet cover: Acrylic                                                                                                                                                                                                                               |
| Other surfaces                       | Outlet cover: matt                                                                                                                                                                                                                                  |
| Shape                                | Rectangle                                                                                                                                                                                                                                           |
| Colour designation                   | Grey                                                                                                                                                                                                                                                |
| Other colour designations            | Outlet cover: Grey                                                                                                                                                                                                                                  |
| Antibacterial surface (with AntiBac) | No                                                                                                                                                                                                                                                  |
| Easy surface cleaning (CeramicPlus)  | No                                                                                                                                                                                                                                                  |
| With slip resistance                 | No                                                                                                                                                                                                                                                  |

# TECHNICAL DRAWINGS

### UDA1290ARA248V-3S