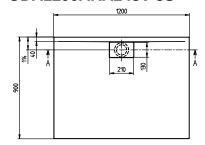

## PRODUCT INFORMATION

| Article title                        | Villeroy & Boch Architectura<br>Rectangular shower tray, 1200 x<br>900 x 48 mm, Grey                                                                                                                                                                |
|--------------------------------------|-----------------------------------------------------------------------------------------------------------------------------------------------------------------------------------------------------------------------------------------------------|
| Article number                       | UDA1290ARA248V-3S                                                                                                                                                                                                                                   |
| Assembly / Assembly type             | Surface-mounted, Corner installation  Installation on a base                                                                                                                                                                                        |
| Assembly instructions                | The installation height of the shower tray can be reduced by 30 mm if the Viega outlet fitting art. no. 634 100 is used. Please note: this outlet fitting does not conform to EN 274., From size 1400 x 900, two supports (U82990000) are required. |
| Scope of delivery                    | 1 x rectangular shower tray , 1 x outlet cover in White Alpine (01), for matt colours, outlet cover in matching matt colours.                                                                                                                       |
| Length in mm                         | 1200                                                                                                                                                                                                                                                |
| Width in mm                          | 900                                                                                                                                                                                                                                                 |
| Height in mm                         | 48                                                                                                                                                                                                                                                  |
| Interior depth                       | 17                                                                                                                                                                                                                                                  |
| Collection                           | Architectura                                                                                                                                                                                                                                        |
| Material                             | Acrylic                                                                                                                                                                                                                                             |
| Colour name                          | Grey                                                                                                                                                                                                                                                |
| Other material                       | Outlet cover: Acrylic                                                                                                                                                                                                                               |
| Other surfaces                       | Outlet cover: matt                                                                                                                                                                                                                                  |
| Shape                                | Rectangle                                                                                                                                                                                                                                           |
| Colour designation                   | Grey                                                                                                                                                                                                                                                |
| Other colour designations            | Outlet cover: Grey                                                                                                                                                                                                                                  |
| Antibacterial surface (with AntiBac) | No                                                                                                                                                                                                                                                  |
| Easy surface cleaning (CeramicPlus)  | No                                                                                                                                                                                                                                                  |
| With slip resistance                 | No                                                                                                                                                                                                                                                  |