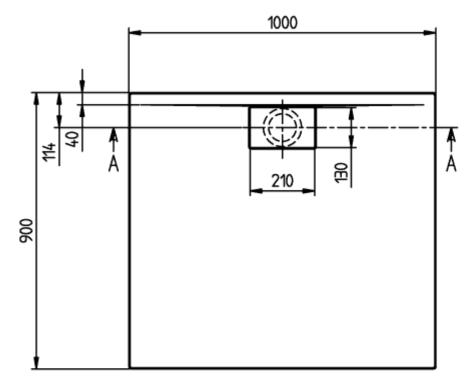

|
| With slip resistance                   | No                                                                                                                                                                                                                                                                                                                                                                                                                                                         |

## TECHNICAL DRAWINGS

### UDA1090ARA215V-1S





### UDA1090ARA215V-1S