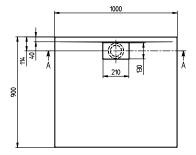

|
| With slip resistance                   | No                                                                                                                                                                                                                                                                                                                                                                                                                                                         |

## TECHNICAL DRAWINGS

### UDA1090ARA215V-1S





### UDA1090ARA215V-1S