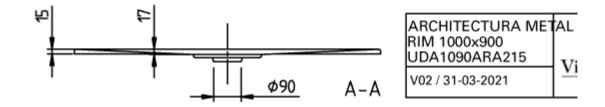

|
| With slip resistance                   | No                                                                                                                                                                                                                                                                                                                                                                                                                                                         |

## TECHNICAL DRAWINGS

### UDA1090ARA215V-1S





### UDA1090ARA215V-1S