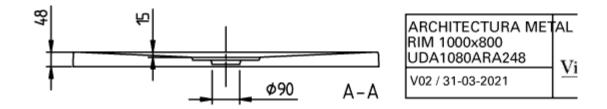

## PRODUCT INFORMATION

| Article title        |
|----------------------|
| Article number       |
| Assembly / Assembl   |
| Assembly instruction |
| Scope of delivery    |

| Article title                          | Villeroy & Boch Architectura<br>Rectangular shower tray, 1000 x<br>800 x 48 mm, Grey                                                                                                              |
|----------------------------------------|---------------------------------------------------------------------------------------------------------------------------------------------------------------------------------------------------|
| Article number                         | UDA1080ARA248V-3S                                                                                                                                                                                 |
| Assembly / Assembly type               | Surface-mounted, Corner<br>installation flush-fitting installation <br>Installation on a base                                                                                                     |
| Assembly instructions                  | The installation height of the shower<br>tray can be reduced by 30 mm if the<br>Viega outlet fitting art. no. 634 100<br>is used. Please note: this outlet<br>fitting does not conform to EN 274. |
| Scope of delivery                      | 1 x rectangular shower tray , 1 x outlet cover in White Alpine (01), for matt colours, outlet cover in matching matt colours.                                                                     |
| Length in mm                           | 1000                                                                                                                                                                                              |
| Width in mm                            | 800                                                                                                                                                                                               |
| Height in mm                           | 48                                                                                                                                                                                                |
| Interior depth                         | 15                                                                                                                                                                                                |
| Collection                             | Architectura                                                                                                                                                                                      |
| Material                               | Acrylic                                                                                                                                                                                           |
| Colour name                            | Grey                                                                                                                                                                                              |
| Other material                         | Outlet cover: Acrylic                                                                                                                                                                             |
| Other surfaces                         | Outlet cover: matt                                                                                                                                                                                |
| Shape                                  | Rectangle                                                                                                                                                                                         |
| Colour designation                     | Grey                                                                                                                                                                                              |
| Other colour designations              | Outlet cover: Grey                                                                                                                                                                                |
| Antibacterial surface (with AntiBac)   | No                                                                                                                                                                                                |
| Easy surface cleaning<br>(CeramicPlus) | No                                                                                                                                                                                                |
| With slip resistance                   | No                                                                                                                                                                                                |

#### UDA1080ARA248V-3S