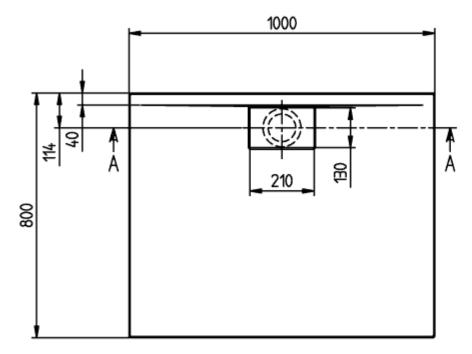

## PRODUCT INFORMATION

| Article title        |
|----------------------|
| Article number       |
| Assembly / Assembl   |
| Assembly instruction |
| Scope of delivery    |

| Article title                          | Villeroy & Boch Architectura<br>Rectangular shower tray, 1000 x<br>800 x 48 mm, Grey                                                                                                              |
|----------------------------------------|---------------------------------------------------------------------------------------------------------------------------------------------------------------------------------------------------|
| Article number                         | UDA1080ARA248V-3S                                                                                                                                                                                 |
| Assembly / Assembly type               | Surface-mounted, Corner<br>installation flush-fitting installation <br>Installation on a base                                                                                                     |
| Assembly instructions                  | The installation height of the shower<br>tray can be reduced by 30 mm if the<br>Viega outlet fitting art. no. 634 100<br>is used. Please note: this outlet<br>fitting does not conform to EN 274. |
| Scope of delivery                      | 1 x rectangular shower tray , 1 x outlet cover in White Alpine (01), for matt colours, outlet cover in matching matt colours.                                                                     |
| Length in mm                           | 1000                                                                                                                                                                                              |
| Width in mm                            | 800                                                                                                                                                                                               |
| Height in mm                           | 48                                                                                                                                                                                                |
| Interior depth                         | 15                                                                                                                                                                                                |
| Collection                             | Architectura                                                                                                                                                                                      |
| Material                               | Acrylic                                                                                                                                                                                           |
| Colour name                            | Grey                                                                                                                                                                                              |
| Other material                         | Outlet cover: Acrylic                                                                                                                                                                             |
| Other surfaces                         | Outlet cover: matt                                                                                                                                                                                |
| Shape                                  | Rectangle                                                                                                                                                                                         |
| Colour designation                     | Grey                                                                                                                                                                                              |
| Other colour designations              | Outlet cover: Grey                                                                                                                                                                                |
| Antibacterial surface (with AntiBac)   | No                                                                                                                                                                                                |
| Easy surface cleaning<br>(CeramicPlus) | No                                                                                                                                                                                                |
| With slip resistance                   | No                                                                                                                                                                                                |

#### UDA1080ARA248V-3S