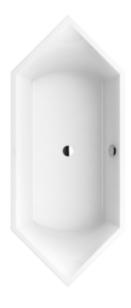

## SQUARO HEXAGONAL BATH HEXAGONAL

## PRODUCT INFORMATION

| Article title            | Villeroy & Boch Squaro Hexagonal<br>bath, 1892 x 794 mm, White Alpin                            |
|--------------------------|-------------------------------------------------------------------------------------------------|
| Article number           | UBQ190SQS6V-01                                                                                  |
| Assembly / Assembly type | Corner installation                                                                             |
| Scope of delivery        | 1 x hexagonal bath , 2 x bath<br>support frame (self-adhesive),<br>adjustable from 130 - 180 mm |
| Length in mm             | 1892                                                                                            |
| Width in mm              | 794                                                                                             |
| Height in mm             | 525                                                                                             |
| Interior depth           | 500                                                                                             |
| Collection               | Squaro                                                                                          |
| Material                 | Quaryl®                                                                                         |
| Colour name              | White Alpin                                                                                     |
| With overflow            | Yes                                                                                             |
| Number of people         | 2                                                                                               |
| Shape                    | Hexagonal                                                                                       |
| Colour designation       | White Alpin                                                                                     |
| With slip resistance     | No                                                                                              |
| Outlet / outlet          | central outlet                                                                                  |
| Interior form            | hexagonal                                                                                       |
| SilentFlow               | No                                                                                              |