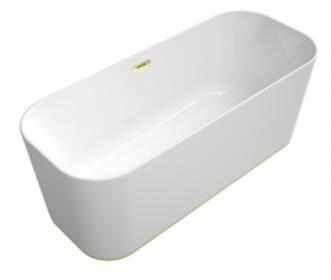

## PRODUCT INFORMATION

| Article title             | Villeroy & Boch Finion Free-<br>standing bath, 1700 x 700 mm,<br>White Alpin |
|---------------------------|------------------------------------------------------------------------------|
| Article number            | UBQ177FIN7N300V201                                                           |
| Assembly / Assembly type  | freestanding                                                                 |
| Scope of delivery         | 1x free-standing bath , $1x$ push-to-open valve $1x$ overflow                |
| Length in mm              | 1700                                                                         |
| Width in mm               | 700                                                                          |
| Height in mm              | 620                                                                          |
| Interior depth            | 480                                                                          |
| Collection                | Finion                                                                       |
| Material                  | Quaryl®                                                                      |
| Colour name               | White Alpin                                                                  |
| Other material            | Waste/overflow combination: Plastic Outlet cover: Plastic                    |
| Other surfaces            | Waste/overflow combination: glossy, Outlet cover: glossy                     |
| With overflow             | Yes                                                                          |
| Number of people          | 2                                                                            |
| Design Awards             | iF Product Design Award 2017                                                 |
| Shape                     | Free-standing                                                                |
| Colour designation        | White Alpin                                                                  |
| Other colour designations | Waste/overflow combination: Gold, Outlet cover: Gold                         |
| With slip resistance      | No                                                                           |
| Outlet / outlet           | central outlet                                                               |
| Interior form             | rectangular                                                                  |
| SilentFlow                | No                                                                           |