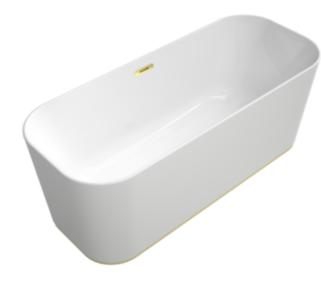

## PRODUCT INFORMATION

| Article title             | Villeroy & Boch Finion Free-<br>standing bath ColourOnDemand,<br>1700 x 700 mm, White Alpin |
|---------------------------|---------------------------------------------------------------------------------------------|
| Article number            | UBQ177FIN7A3BCV101                                                                          |
| Assembly / Assembly type  | freestanding                                                                                |
| Scope of delivery         | $1\ x$ free-standing bath , $1\ x$ push-to-open valve $1\ x$ overflow                       |
| Length in mm              | 1700                                                                                        |
| Width in mm               | 700                                                                                         |
| Height in mm              | 620                                                                                         |
| Interior depth            | 480                                                                                         |
| Collection                | Finion                                                                                      |
| Material                  | Quaryl®                                                                                     |
| Colour name               | White Alpin                                                                                 |
| Other material            | Waste/overflow combination: Plastic<br>Outlet cover: Plastic                                |
| Other surfaces            | Waste/overflow combination: glossy, Outlet cover: glossy                                    |
| With overflow             | Yes                                                                                         |
| Number of people          | 2                                                                                           |
| Design Awards             | iF Product Design Award 2017                                                                |
| Shape                     | Free-standing                                                                               |
| Colour designation        | White Alpin                                                                                 |
| Other colour designations | Waste/overflow combination: Gold,<br>Outlet cover: Gold                                     |
| With slip resistance      | No                                                                                          |
| Outlet / outlet           | central outlet                                                                              |
| Interior form             | rectangular                                                                                 |
| SilentFlow                | No                                                                                          |