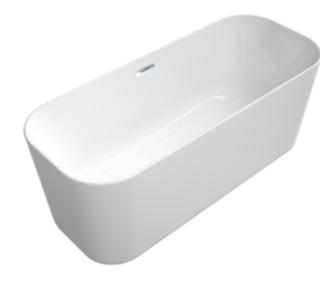

## FINION FREE-STANDING BATH FREE-STANDING

## PRODUCT INFORMATION

| Article title             | Villeroy & Boch Finion Free-<br>standing bath, 1700 x 700 mm,<br>White Alpin |
|---------------------------|------------------------------------------------------------------------------|
| Article number            | UBQ177FIN7A100V201                                                           |
| Assembly / Assembly type  | freestanding                                                                 |
| Scope of delivery         | $1\ x$ free-standing bath , $1\ x$ push-to-open valve $1\ x$ overflow        |
| Length in mm              | 1700                                                                         |
| Width in mm               | 700                                                                          |
| Height in mm              | 620                                                                          |
| Interior depth            | 480                                                                          |
| Collection                | Finion                                                                       |
| Material                  | Quaryl®                                                                      |
| Colour name               | White Alpin                                                                  |
| Other material            | Waste/overflow combination: Plastic<br>Outlet cover: Plastic                 |
| Other surfaces            | Waste/overflow combination:<br>glossy, Outlet cover: glossy                  |
| With overflow             | Yes                                                                          |
| Number of people          | 2                                                                            |
| Design Awards             | iF Product Design Award 2017                                                 |
| Shape                     | Free-standing                                                                |
| Colour designation        | White Alpin                                                                  |
| Other colour designations | Waste/overflow combination:<br>Chrome, Outlet cover: Chrome                  |
| With slip resistance      | No                                                                           |
| Outlet / outlet           | central outlet                                                               |
| Interior form             | rectangular                                                                  |
| SilentFlow                | No                                                                           |