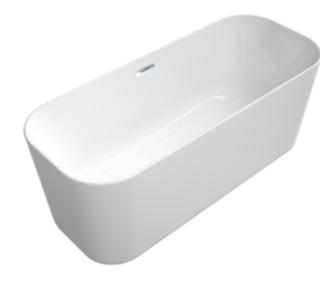

## PRODUCT INFORMATION

| Article title             | Villeroy & Boch Finion Free-<br>standing bath, 1700 x 700 mm,<br>White Alpin |
|---------------------------|------------------------------------------------------------------------------|
| Article number            | UBQ177FIN7A100V101                                                           |
| Assembly / Assembly type  | freestanding                                                                 |
| Scope of delivery         | $1\ x$ free-standing bath , $1\ x$ push-to-open valve $1\ x$ overflow        |
| Length in mm              | 1700                                                                         |
| Width in mm               | 700                                                                          |
| Height in mm              | 620                                                                          |
| Interior depth            | 480                                                                          |
| Collection                | Finion                                                                       |
| Material                  | Quaryl®                                                                      |
| Colour name               | White Alpin                                                                  |
| Other material            | Waste/overflow combination: Plastic<br>Outlet cover: Plastic                 |
| Other surfaces            | Waste/overflow combination:<br>glossy, Outlet cover: glossy                  |
| With overflow             | Yes                                                                          |
| Number of people          | 2                                                                            |
| Design Awards             | iF Product Design Award 2017                                                 |
| Shape                     | Free-standing                                                                |
| Colour designation        | White Alpin                                                                  |
| Other colour designations | Waste/overflow combination:<br>Chrome, Outlet cover: Chrome                  |
| With slip resistance      | No                                                                           |
| Outlet / outlet           | central outlet                                                               |
| Interior form             | rectangular                                                                  |
| SilentFlow                | No                                                                           |