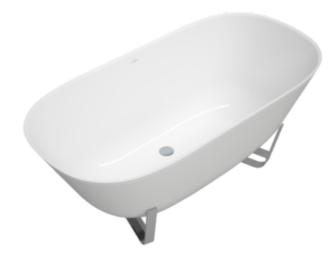

## ANTHEUS FREE-STANDING BATH FREE-STANDING

## PRODUCT INFORMATION

| Article title             | Villeroy & Boch Antheus Free-<br>standing bath ColourOnDemand,<br>1550 x 750 mm, White Alpin |
|---------------------------|----------------------------------------------------------------------------------------------|
| Article number            | UBQ155ANH7F4BCV-01                                                                           |
| Assembly / Assembly type  | freestanding                                                                                 |
| Scope of delivery         | 1x free-standing bath , $1x$ stainless steel frame                                           |
| Length in mm              | 1550                                                                                         |
| Width in mm               | 750                                                                                          |
| Height in mm              | 632                                                                                          |
| Interior depth            | 480                                                                                          |
| Collection                | Antheus                                                                                      |
| Material                  | Quaryl®                                                                                      |
| Colour name               | White Alpin                                                                                  |
| Other material            | Frame: Metal                                                                                 |
| Other surfaces            | Frame: glossy                                                                                |
| With overflow             | No                                                                                           |
| Number of people          | 1                                                                                            |
| Shape                     | Free-standing                                                                                |
| Colour designation        | White Alpin                                                                                  |
| Other colour designations | Frame: Chrome                                                                                |
| With slip resistance      | No                                                                                           |
| Outlet / outlet           | central outlet                                                                               |
| Interior form             | oval                                                                                         |
| SilentFlow                | No                                                                                           |