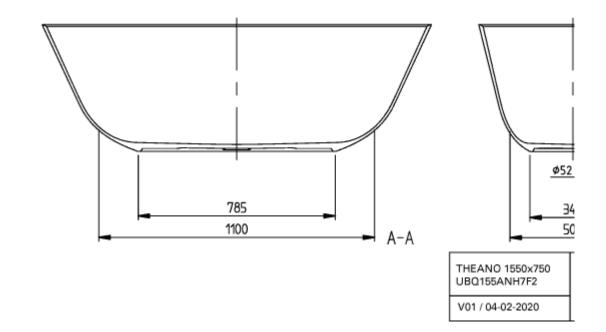

|
| Colour designation       | White Alpin                                                                                                     |
| With slip resistance     | No                                                                                                              |
| Outlet / outlet          | central outlet                                                                                                  |
| Interior form            | oval                                                                                                            |
| SilentFlow               | No                                                                                                              |

## TECHNICAL DRAWINGS

## UBQ155ANH7F2BCV-01





UBQ155ANH7F2BCV-01