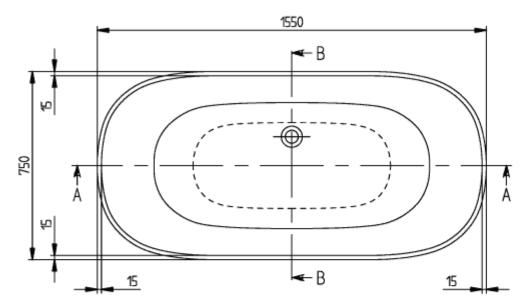

|
| Colour designation       | White Alpin                                                                                                     |
| With slip resistance     | No                                                                                                              |
| Outlet / outlet          | central outlet                                                                                                  |
| Interior form            | oval                                                                                                            |
| SilentFlow               | No                                                                                                              |

## TECHNICAL DRAWINGS

## UBQ155ANH7F2BCV-01





UBQ155ANH7F2BCV-01