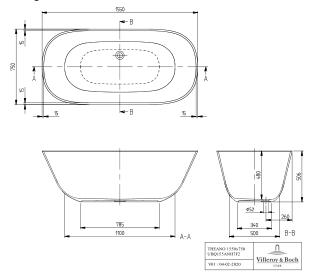

|
| Colour designation       | White Alpin                                                                                                     |
| With slip resistance     | No                                                                                                              |
| Outlet / outlet          | central outlet                                                                                                  |
| Interior form            | oval                                                                                                            |
| SilentFlow               | No                                                                                                              |

## TECHNICAL DRAWINGS

## UBQ155ANH7F2BCV-01





UBQ155ANH7F2BCV-01