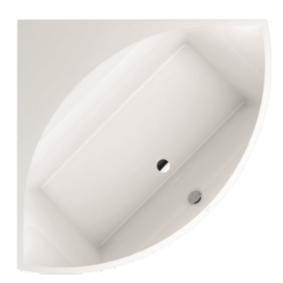

## PRODUCT INFORMATION

| Article title            | Villeroy & Boch Squaro Corner<br>bath, 1445 x 1445 mm, White Alpin                           |
|--------------------------|----------------------------------------------------------------------------------------------|
| Article number           | UBQ145SQS3V-01                                                                               |
| Assembly / Assembly type | Corner installation                                                                          |
| Scope of delivery        | 1 x corner bath , 2 x bath support<br>frame (self-adhesive), adjustable<br>from 130 - 180 mm |
| Length in mm             | 1445                                                                                         |
| Width in mm              | 1445                                                                                         |
| Height in mm             | 525                                                                                          |
| Interior depth           | 500                                                                                          |
| Collection               | Squaro                                                                                       |
| Material                 | Quaryl®                                                                                      |
| Colour name              | White Alpin                                                                                  |
| With overflow            | Yes                                                                                          |
| Number of people         | 2                                                                                            |
| Shape                    | Corner                                                                                       |
| Colour designation       | White Alpin                                                                                  |
| With slip resistance     | No                                                                                           |
| Outlet / outlet          | central outlet                                                                               |
| Interior form            | hexagonal                                                                                    |
| SilentFlow               | No                                                                                           |