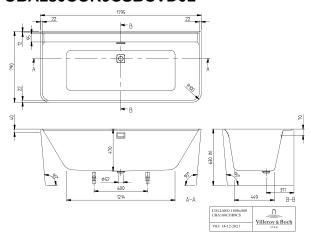

lour designation        | White Alpin                                                                               |
| Other colour designations | Waste/overflow combination:<br>Chrome, Outlet cover: Chrome                               |
| With slip resistance      | No                                                                                        |
| Outlet / outlet           | central outlet                                                                            |
| Interior form             | rectangular                                                                               |
| SilentFlow                | No                                                                                        |

## TECHNICAL DRAWINGS

## UBA180COR9CSBCVD01



## UBA180COR9CSBCVD01