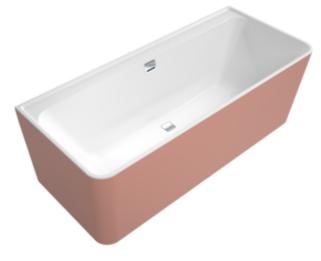

## PRODUCT INFORMATION

| Article title             | Villeroy & Boch Collaro Wall-facing<br>bath ColourOnDemand, 1795 x 790<br>mm, White Alpin |
|---------------------------|-------------------------------------------------------------------------------------------|
| Article number            | UBA180COR9CSBCVD01                                                                        |
| Assembly / Assembly type  | wall-mounted                                                                              |
| Assembly instructions     | Central positioning of the tap fitting is not possible.                                   |
| Scope of delivery         | 1 x back-to-wall bath , 1 x matching outlet and overflow 2 x frames with 2 feet           |
| Length in mm              | 1795                                                                                      |
| Width in mm               | 790                                                                                       |
| Height in mm              | 630                                                                                       |
| Interior depth            | 470                                                                                       |
| Collection                | Collaro                                                                                   |
| Material                  | Acrylic                                                                                   |
| Colour name               | White Alpin                                                                               |
| Other material            | Waste/overflow combination: Plastic Outlet cover: Plastic                                 |
| Other surfaces            | Waste/overflow combination: glossy, Outlet cover: glossy                                  |
| With overflow             | Yes                                                                                       |
| Number of people          | 2                                                                                         |
| Shape                     | Wall-facing                                                                               |
| Colour designation        | White Alpin                                                                               |
| Other colour designations | Waste/overflow combination:<br>Chrome, Outlet cover: Chrome                               |
| With slip resistance      | No                                                                                        |
| Outlet / outlet           | central outlet                                                                            |
| Interior form             | rectangular                                                                               |
| SilentFlow                | No                                                                                        |