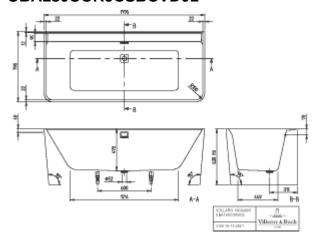

|
| Colour designation        | White Alpin                                                                               |
| Other colour designations | Waste/overflow combination:<br>Chrome, Outlet cover: Chrome                               |
| With slip resistance      | No                                                                                        |
| Outlet / outlet           | central outlet                                                                            |
| Interior form             | rectangular                                                                               |
| SilentFlow                | No                                                                                        |

## TECHNICAL DRAWINGS

## UBA180COR9CSBCVD01



## UBA180COR9CSBCVD01