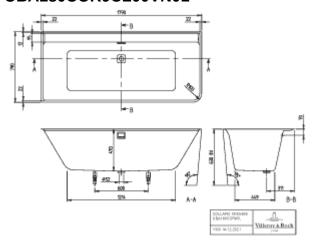

|
| Other colour designations |                                                                                                          |
| Other colour designations | Waste/overflow combination:<br>Chrome, Outlet cover: Black Matt                                          |
| With slip resistance      |                                                                                                          |
|                           | Chrome, Outlet cover: Black Matt                                                                         |
| With slip resistance      | Chrome, Outlet cover: Black Matt<br>No                                                                   |

## TECHNICAL DRAWINGS

### UBA180COR9CL00VN01



#### UBA180COR9CL00VN01