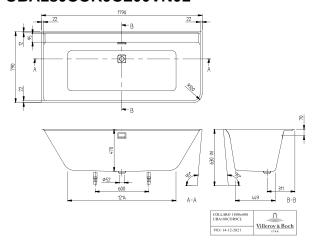

|
| Other colour designations |                                                                                                          |
| Other colour designations | Waste/overflow combination:<br>Chrome, Outlet cover: Black Matt                                          |
| With slip resistance      |                                                                                                          |
|                           | Chrome, Outlet cover: Black Matt                                                                         |
| With slip resistance      | Chrome, Outlet cover: Black Matt<br>No                                                                   |

## TECHNICAL DRAWINGS

### UBA180COR9CL00VN01



#### UBA180COR9CL00VN01