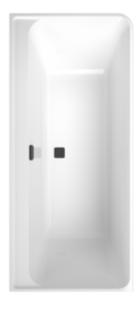

# COLLARO BACK-TO-WALL BATH FOR LEFT CORNER INSTALLATION WALL-FACING, LEFT-HAND MODEL

## PRODUCT INFORMATION

| Article title             | Villeroy & Boch Collaro Back-to-wall<br>bath for left corner installation, 1790<br>x 790 mm, White Alpin |
|---------------------------|----------------------------------------------------------------------------------------------------------|
| Article number            | UBA180COR9CL00VN01                                                                                       |
| Assembly / Assembly type  | Corner installation, on left                                                                             |
| Assembly instructions     | Central positioning of the tap fitting is not possible.                                                  |
| Scope of delivery         | 1 x offset bath , 1 x matching outlet and overflow 2 x frames with 2 feet                                |
| Length in mm              | 1790                                                                                                     |
| Width in mm               | 790                                                                                                      |
| Height in mm              | 630                                                                                                      |
| Interior depth            | 470                                                                                                      |
| Collection                | Collaro                                                                                                  |
| Material                  | Acrylic                                                                                                  |
| Colour name               | White Alpin                                                                                              |
| Other material            | Waste/overflow combination: Plastic Outlet cover: Plastic                                                |
| Other surfaces            | Waste/overflow combination: glossy, Outlet cover: glossy                                                 |
| With overflow             | Yes                                                                                                      |
| Number of people          | 2                                                                                                        |
| Shape                     | Wall-facing, left-hand model                                                                             |
| Colour designation        | White Alpin                                                                                              |
| Other colour designations |                                                                                                          |
| Other colour designations | Waste/overflow combination:<br>Chrome, Outlet cover: Black Matt                                          |
| With slip resistance      |                                                                                                          |
|                           | Chrome, Outlet cover: Black Matt                                                                         |
| With slip resistance      | Chrome, Outlet cover: Black Matt<br>No                                                                   |