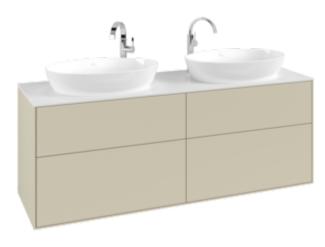

## PRODUCT INFORMATION

| Article title                     | Villeroy & Boch Finion Vanity unit,<br>with lighting, 4 pull-out<br>compartments, 1600 x 603 x 501<br>mm, Silk Grey Matt Lacquer / Glass<br>White Matt         |
|-----------------------------------|----------------------------------------------------------------------------------------------------------------------------------------------------------------|
| Article number                    | G96100HJ                                                                                                                                                       |
| Assembly / Assembly type          | wall-mounted                                                                                                                                                   |
| Type of opening                   | 4 pull-out compartments                                                                                                                                        |
| Equipment                         | 2 x wide glass drawer divider , 6 x<br>narrow glass drawer divider 2 x<br>accessory box S 2 x accessory box<br>M 4 x pull-out compartment with<br>non-slip mat |
| Scope of delivery                 | 1 x vanity unit , 1 x fastening set                                                                                                                            |
| Position of washbasin             | for 2 washbasins                                                                                                                                               |
| Furniture with tap hole           | with drilled tap holes                                                                                                                                         |
| Position of shelf unit            | without                                                                                                                                                        |
| Depth in mm                       | 501                                                                                                                                                            |
| Width in mm                       | 1600                                                                                                                                                           |
| Height in mm                      | 603                                                                                                                                                            |
| Collection                        | Finion                                                                                                                                                         |
| Suitable for                      | selected surface-mounted washbasins                                                                                                                            |
| Function                          | <ul><li>with SoftClosing</li><li>with lighting</li><li>with push-to-open function</li></ul>                                                                    |
| Material front                    | MDF                                                                                                                                                            |
| Surface of front                  | Paint                                                                                                                                                          |
| Material body                     | MDF                                                                                                                                                            |
| Surface of body                   | Paint                                                                                                                                                          |
| Material cover panel              | MDF                                                                                                                                                            |
| Shape                             | Angular                                                                                                                                                        |
| Colour designation                | Silk Grey Matt Lacquer                                                                                                                                         |
| Colour designation of cover panel | Glass White Matt                                                                                                                                               |
| With lighting                     | Yes                                                                                                                                                            |
| Smart home compatible             | No                                                                                                                                                             |