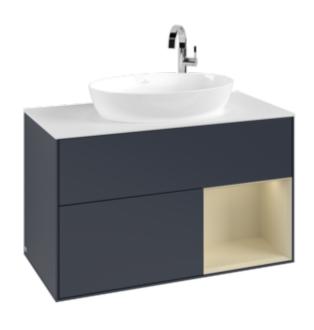

## PRODUCT INFORMATION

| Article title                     | Villeroy & Boch Finion Vanity unit, with lighting, 2 pull-out compartments, 1000 x 603 x 501 mm, Midnight Blue Matt Lacquer / Silk Grey Matt Lacquer / Glass White Matt |
|-----------------------------------|-------------------------------------------------------------------------------------------------------------------------------------------------------------------------|
| Article number                    | G901HJHG                                                                                                                                                                |
| Assembly / Assembly type          | wall-mounted                                                                                                                                                            |
| Type of opening                   | 2 pull-out compartments                                                                                                                                                 |
| Equipment                         | 1 x wide glass drawer divider , 2 x pull-out compartment with non-slip mat 3 x narrow glass drawer divider 1 x accessory box S 1 x accessory box M                      |
| Scope of delivery                 | 1 x vanity unit , 1 x fastening set                                                                                                                                     |
| Position of washbasin             | washbasin on the middle                                                                                                                                                 |
| Furniture with tap hole           | with drilled tap holes                                                                                                                                                  |
| Position of shelf unit            | right                                                                                                                                                                   |
| Depth in mm                       | 501                                                                                                                                                                     |
| Width in mm                       | 1000                                                                                                                                                                    |
| Height in mm                      | 603                                                                                                                                                                     |
| Collection                        | Finion                                                                                                                                                                  |
| Suitable for                      | selected surface-mounted washbasins                                                                                                                                     |
| Function                          | <ul><li>with SoftClosing</li><li>with lighting</li><li>with push-to-open function</li></ul>                                                                             |
| Material front                    | MDF                                                                                                                                                                     |
| Surface of front                  | Paint                                                                                                                                                                   |
| Material body                     | MDF                                                                                                                                                                     |
| Surface of body                   | Paint                                                                                                                                                                   |
| Material shelf element            | MDF                                                                                                                                                                     |
| Surface of shelf unit             | Paint                                                                                                                                                                   |
| Material cover panel              | MDF                                                                                                                                                                     |
| Shape                             | Angular                                                                                                                                                                 |
| Colour designation                | Midnight Blue Matt Lacquer                                                                                                                                              |
| Colour designation of shelf unit  | Silk Grey Matt Lacquer                                                                                                                                                  |
| Colour designation of cover panel | Glass White Matt                                                                                                                                                        |
| With lighting                     | Yes                                                                                                                                                                     |
| Smart home compatible             | No                                                                                                                                                                      |