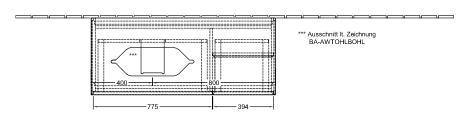

|
| Colour designation of cover panel | Glass White Matt                                                                                                                                                            |
| With lighting                     | Yes                                                                                                                                                                         |
| Smart home compatible             | No                                                                                                                                                                          |

## TECHNICAL DRAWINGS