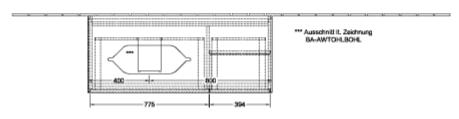

## TECHNICAL DRAWINGS

## PRODUCT INFORMATION

| Article title                     | Villeroy & Boch Finion Vanity unit,<br>with lighting, 3 pull-out<br>compartments, 1200 x 603 x 501<br>mm, Glossy White Lacquer / Glossy<br>White Lacquer / Glass White Matt |
|-----------------------------------|-----------------------------------------------------------------------------------------------------------------------------------------------------------------------------|
| Article number                    | G691GFGF                                                                                                                                                                    |
| Assembly / Assembly type          | wall-mounted                                                                                                                                                                |
| Type of opening                   | 3 pull-out compartments                                                                                                                                                     |
| Equipment                         | 1 x wide glass drawer divider , 3 x<br>narrow glass drawer divider 1 x<br>accessory box S 1 x accessory box<br>M 3 x pull-out compartment with<br>non-slip mat              |
| Scope of delivery                 | $1 \times \text{vanity unit}$ , $1 \times \text{fastening set}$                                                                                                             |
| Position of washbasin             | washbasin on left                                                                                                                                                           |
| Furniture with tap hole           | without drilled tap holes                                                                                                                                                   |
| Position of shelf unit            | right                                                                                                                                                                       |
| Depth in mm                       | 501                                                                                                                                                                         |
| Width in mm                       | 1200                                                                                                                                                                        |
| Height in mm                      | 603                                                                                                                                                                         |
| Collection                        | Finion                                                                                                                                                                      |
| Suitable for                      | selected surface-mounted washbasins                                                                                                                                         |
| Function                          | <ul><li>with SoftClosing</li><li>with lighting</li><li>with push-to-open function</li></ul>                                                                                 |
| Material front                    | MDF                                                                                                                                                                         |
| Surface of front                  | Paint                                                                                                                                                                       |
| Material body                     | MDF                                                                                                                                                                         |
| Surface of body                   | Paint                                                                                                                                                                       |
| Material shelf element            | MDF                                                                                                                                                                         |
| Surface of shelf unit             | Paint                                                                                                                                                                       |
| Material cover panel              | MDF                                                                                                                                                                         |
| Shape                             | Angular                                                                                                                                                                     |
| Colour designation                | Glossy White Lacquer                                                                                                                                                        |
| Colour designation of shelf unit  | Glossy White Lacquer                                                                                                                                                        |
| Colour designation of cover panel | Glass White Matt                                                                                                                                                            |
| With lighting                     | Yes                                                                                                                                                                         |
| Smart home compatible             | No                                                                                                                                                                          |