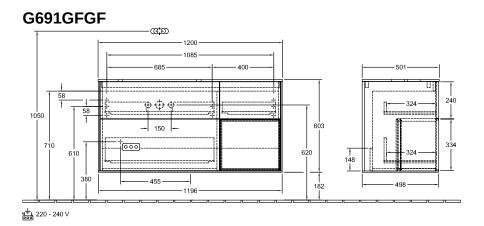

## TECHNICAL DRAWINGS

## PRODUCT INFORMATION

| Article title                     | Villeroy & Boch Finion Vanity unit,<br>with lighting, 3 pull-out<br>compartments, 1200 x 603 x 501<br>mm, Glossy White Lacquer / Glossy<br>White Lacquer / Glass White Matt |
|-----------------------------------|-----------------------------------------------------------------------------------------------------------------------------------------------------------------------------|
| Article number                    | G691GFGF                                                                                                                                                                    |
| Assembly / Assembly type          | wall-mounted                                                                                                                                                                |
| Type of opening                   | 3 pull-out compartments                                                                                                                                                     |
| Equipment                         | 1 x wide glass drawer divider , 3 x<br>narrow glass drawer divider 1 x<br>accessory box S 1 x accessory box<br>M 3 x pull-out compartment with<br>non-slip mat              |
| Scope of delivery                 | $1 \times \text{vanity unit}$ , $1 \times \text{fastening set}$                                                                                                             |
| Position of washbasin             | washbasin on left                                                                                                                                                           |
| Furniture with tap hole           | without drilled tap holes                                                                                                                                                   |
| Position of shelf unit            | right                                                                                                                                                                       |
| Depth in mm                       | 501                                                                                                                                                                         |
| Width in mm                       | 1200                                                                                                                                                                        |
| Height in mm                      | 603                                                                                                                                                                         |
| Collection                        | Finion                                                                                                                                                                      |
| Suitable for                      | selected surface-mounted washbasins                                                                                                                                         |
| Function                          | <ul><li>with SoftClosing</li><li>with lighting</li><li>with push-to-open function</li></ul>                                                                                 |
| Material front                    | MDF                                                                                                                                                                         |
| Surface of front                  | Paint                                                                                                                                                                       |
| Material body                     | MDF                                                                                                                                                                         |
| Surface of body                   | Paint                                                                                                                                                                       |
| Material shelf element            | MDF                                                                                                                                                                         |
| Surface of shelf unit             | Paint                                                                                                                                                                       |
| Material cover panel              | MDF                                                                                                                                                                         |
| Shape                             | Angular                                                                                                                                                                     |
| Colour designation                | Glossy White Lacquer                                                                                                                                                        |
| Colour designation of shelf unit  | Glossy White Lacquer                                                                                                                                                        |
| Colour designation of cover panel | Glass White Matt                                                                                                                                                            |
| With lighting                     | Yes                                                                                                                                                                         |
| Smart home compatible             | No                                                                                                                                                                          |