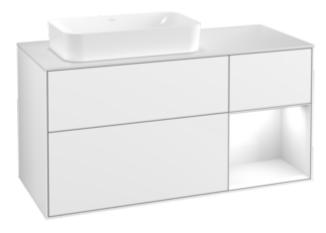

## PRODUCT INFORMATION

| Article title                     | Villeroy & Boch Finion Vanity unit,<br>with lighting, 3 pull-out<br>compartments, 1200 x 603 x 501<br>mm, Glossy White Lacquer / Glossy<br>White Lacquer / Glass White Matt |
|-----------------------------------|-----------------------------------------------------------------------------------------------------------------------------------------------------------------------------|
| Article number                    | G691GFGF                                                                                                                                                                    |
| Assembly / Assembly type          | wall-mounted                                                                                                                                                                |
| Type of opening                   | 3 pull-out compartments                                                                                                                                                     |
| Equipment                         | 1 x wide glass drawer divider , 3 x<br>narrow glass drawer divider 1 x<br>accessory box S 1 x accessory box<br>M 3 x pull-out compartment with<br>non-slip mat              |
| Scope of delivery                 | $1 \times \text{vanity unit}$ , $1 \times \text{fastening set}$                                                                                                             |
| Position of washbasin             | washbasin on left                                                                                                                                                           |
| Furniture with tap hole           | without drilled tap holes                                                                                                                                                   |
| Position of shelf unit            | right                                                                                                                                                                       |
| Depth in mm                       | 501                                                                                                                                                                         |
| Width in mm                       | 1200                                                                                                                                                                        |
| Height in mm                      | 603                                                                                                                                                                         |
| Collection                        | Finion                                                                                                                                                                      |
| Suitable for                      | selected surface-mounted washbasins                                                                                                                                         |
| Function                          | <ul><li>with SoftClosing</li><li>with lighting</li><li>with push-to-open function</li></ul>                                                                                 |
| Material front                    | MDF                                                                                                                                                                         |
| Surface of front                  | Paint                                                                                                                                                                       |
| Material body                     | MDF                                                                                                                                                                         |
| Surface of body                   | Paint                                                                                                                                                                       |
| Material shelf element            | MDF                                                                                                                                                                         |
| Surface of shelf unit             | Paint                                                                                                                                                                       |
| Material cover panel              | MDF                                                                                                                                                                         |
| Shape                             | Angular                                                                                                                                                                     |
| Colour designation                | Glossy White Lacquer                                                                                                                                                        |
| Colour designation of shelf unit  | Glossy White Lacquer                                                                                                                                                        |
| Colour designation of cover panel | Glass White Matt                                                                                                                                                            |
| With lighting                     | Yes                                                                                                                                                                         |
| Smart home compatible             | No                                                                                                                                                                          |