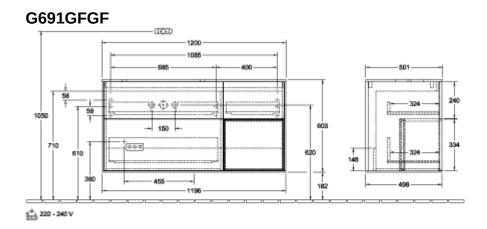

## TECHNICAL DRAWINGS

## PRODUCT INFORMATION

| Article title                     | Villeroy & Boch Finion Vanity unit,<br>with lighting, 3 pull-out<br>compartments, 1200 x 603 x 501<br>mm, Glossy White Lacquer / Glossy<br>White Lacquer / Glass White Matt |
|-----------------------------------|-----------------------------------------------------------------------------------------------------------------------------------------------------------------------------|
| Article number                    | G691GFGF                                                                                                                                                                    |
| Assembly / Assembly type          | wall-mounted                                                                                                                                                                |
| Type of opening                   | 3 pull-out compartments                                                                                                                                                     |
| Equipment                         | 1 x wide glass drawer divider , 3 x<br>narrow glass drawer divider 1 x<br>accessory box S 1 x accessory box<br>M 3 x pull-out compartment with<br>non-slip mat              |
| Scope of delivery                 | $1 \times \text{vanity unit}$ , $1 \times \text{fastening set}$                                                                                                             |
| Position of washbasin             | washbasin on left                                                                                                                                                           |
| Furniture with tap hole           | without drilled tap holes                                                                                                                                                   |
| Position of shelf unit            | right                                                                                                                                                                       |
| Depth in mm                       | 501                                                                                                                                                                         |
| Width in mm                       | 1200                                                                                                                                                                        |
| Height in mm                      | 603                                                                                                                                                                         |
| Collection                        | Finion                                                                                                                                                                      |
| Suitable for                      | selected surface-mounted washbasins                                                                                                                                         |
| Function                          | <ul><li>with SoftClosing</li><li>with lighting</li><li>with push-to-open function</li></ul>                                                                                 |
| Material front                    | MDF                                                                                                                                                                         |
| Surface of front                  | Paint                                                                                                                                                                       |
| Material body                     | MDF                                                                                                                                                                         |
| Surface of body                   | Paint                                                                                                                                                                       |
| Material shelf element            | MDF                                                                                                                                                                         |
| Surface of shelf unit             | Paint                                                                                                                                                                       |
| Material cover panel              | MDF                                                                                                                                                                         |
| Shape                             | Angular                                                                                                                                                                     |
| Colour designation                | Glossy White Lacquer                                                                                                                                                        |
| Colour designation of shelf unit  | Glossy White Lacquer                                                                                                                                                        |
| Colour designation of cover panel | Glass White Matt                                                                                                                                                            |
| With lighting                     | Yes                                                                                                                                                                         |
| Smart home compatible             | No                                                                                                                                                                          |