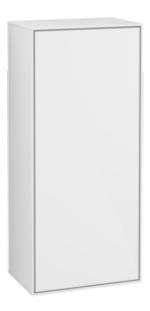

## PRODUCT INFORMATION

| Article title            | Villeroy & Boch Finion Side cabinet,<br>with lighting, 1 door, 418 x 936 x<br>270 mm, Glossy White Lacquer |
|--------------------------|------------------------------------------------------------------------------------------------------------|
| Article number           | G57000GF                                                                                                   |
| Assembly / Assembly type | wall-mounted                                                                                               |
| Type of opening          | 1 door                                                                                                     |
| Door hinge               | hinges on right                                                                                            |
| Equipment                | 1 x door , 2 x glass shelf                                                                                 |
| Scope of delivery        | 1 x side cabinet , 1 x fastening set                                                                       |
| Position of shelf unit   | without                                                                                                    |
| Depth in mm              | 270                                                                                                        |
| Width in mm              | 418                                                                                                        |
| Height in mm             | 936                                                                                                        |
| Collection               | Finion                                                                                                     |
| Function                 | <ul><li>with SoftClosing</li><li>with lighting</li><li>with push-to-open function</li></ul>                |
| Material front           | MDF                                                                                                        |
| Surface of front         | Paint                                                                                                      |
| Material body            | MDF                                                                                                        |
| Surface of body          | Paint                                                                                                      |
| Shape                    | Angular                                                                                                    |
| Colour designation       | Glossy White Lacquer                                                                                       |
|                          |                                                                                                            |
| With lighting            | Yes                                                                                                        |