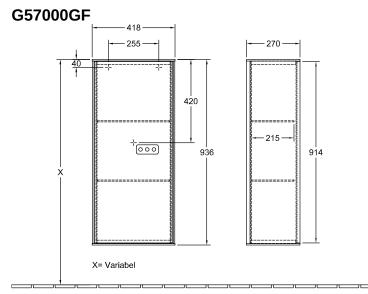

## TECHNICAL DRAWINGS

## G57000GF 418 40 420 420 420 536 -215 914 -215 914 xx - Variabel

N<sup>⊥</sup>L 1000 220 - 240 V

N<sup>≟</sup>L 000 220 - 240 V