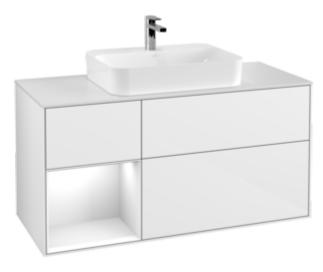

## PRODUCT INFORMATION

| with lighting, 3 pull-out compartments, 1200 x 603 x 501 mm, Glossy White Lacquer / Glossy White Lacquer / Glass White Matt  Article number G411GFGF  Assembly / Assembly type wall-mounted  Type of opening 3 pull-out compartments  Equipment 1 x wide glass drawer divider 1 x accessory box S 1 x accessory box S 1 x accessory box M 3 x pull-out compartment with non-slip mat  Scope of delivery 1 x vanity unit , 1 x fastening set  Position of washbasin washbasin on the middle  Position of shelf unit left  Depth in mm 501  Width in mm 1200  Height in mm 603  Collection Finion  Suitable for selected surface-mounted washbasins  Function  Material front MDF  Surface of front Paint  Material body MDF  Surface of body Paint  Material shelf element MDF  Surface of shelf unit Paint  Material cover panel MDF  Shape Angular  Colour designation Glossy White Lacquer                                                                                                                                                                                                                                                                                                                                                                                                                                                                                                                                                                                                                                                                                                                                                                                                                                                                                                                                                                                                                                                                                                                                                                                                                                  | Finion Vanity unit,                     |
|-------------------------------------------------------------------------------------------------------------------------------------------------------------------------------------------------------------------------------------------------------------------------------------------------------------------------------------------------------------------------------------------------------------------------------------------------------------------------------------------------------------------------------------------------------------------------------------------------------------------------------------------------------------------------------------------------------------------------------------------------------------------------------------------------------------------------------------------------------------------------------------------------------------------------------------------------------------------------------------------------------------------------------------------------------------------------------------------------------------------------------------------------------------------------------------------------------------------------------------------------------------------------------------------------------------------------------------------------------------------------------------------------------------------------------------------------------------------------------------------------------------------------------------------------------------------------------------------------------------------------------------------------------------------------------------------------------------------------------------------------------------------------------------------------------------------------------------------------------------------------------------------------------------------------------------------------------------------------------------------------------------------------------------------------------------------------------------------------------------------------------|-----------------------------------------|
| mm, Glossy White Lacquer / Glossy White Lacquer / Glossy White Lacquer / Glass White Matt  Article number  G411GFGF  Assembly / Assembly type  Type of opening  3 pull-out compartments  Equipment  1 x wide glass drawer divider 1 x accessory box M 3 x pull-out compartment with non-slip mat  Scope of delivery  1 x vanity unit , 1 x fastening set  Position of washbasin  Position of shelf unit  left  Depth in mm  501  Width in mm  1200  Height in mm  603  Collection  Finion  Suitable for  selected surface-mounted washbasins  Function  • with SoftClosing • with lighting • with push-to-open function  Material front  MDF  Surface of front  Material body  MDF  Surface of body  Paint  Material shelf element  MDF  Surface of shelf unit  Paint  Material cover panel  MDF  Shape  Angular  Colour designation  Glossy White Lacquer                                                                                                                                                                                                                                                                                                                                                                                                                                                                                                                                                                                                                                                                                                                                                                                                                                                                                                                                                                                                                                                                                                                                                                                                                                                                    | ull-out                                 |
| Article number G411GFGF Assembly / Assembly type wall-mounted Type of opening 3 pull-out compartments Equipment 1 x wide glass drawer divider 1 x accessory box S 1 x accessory box M 3 x pull-out compartment with non-slip mat  Scope of delivery 1 x vanity unit , 1 x fastening set Position of washbasin washbasin on the middle Position of shelf unit left Depth in mm 501 Width in mm 1200 Height in mm 603 Collection Finion Suitable for selected surface-mounted washbasins  Function  Material front MDF Surface of front Paint Material body MDF Surface of shelf unit Paint Material shelf element MDF Surface of shelf unit Paint Material cover panel MDF Shape Angular Colour designation Glossy White Lacquer                                                                                                                                                                                                                                                                                                                                                                                                                                                                                                                                                                                                                                                                                                                                                                                                                                                                                                                                                                                                                                                                                                                                                                                                                                                                                                                                                                                               |                                         |
| Assembly / Assembly type Type of opening Type |                                         |
| Type of opening  Equipment  1 x wide glass drawer divider 1 x accessory box S 1 x accessory box S 1 x accessory box M 3 x pull-out compartment with non-slip mat  Scope of delivery  1 x vanity unit , 1 x fastening set  Position of washbasin  Position of shelf unit  Depth in mm  501  Width in mm  1200  Height in mm  603  Collection  Finion  Suitable for  selected surface-mounted washbasins  Function  **with SoftClosing** with lighting** with push-to-open function  Material front  MDF  Surface of front  Material body  MDF  Surface of body  Paint  Material shelf element  MDF  Surface of shelf unit  Paint  Material cover panel  MDF  Shape  Angular  Colour designation  Glossy White Lacquer                                                                                                                                                                                                                                                                                                                                                                                                                                                                                                                                                                                                                                                                                                                                                                                                                                                                                                                                                                                                                                                                                                                                                                                                                                                                                                                                                                                                          |                                         |
| Equipment  1 x wide glass drawer divider , 3 x narrow glass drawer divider 1 x accessory box S 1 x accessory box M 3 x pull-out compartment with non-slip mat  Scope of delivery  1 x vanity unit , 1 x fastening set  Position of washbasin  Position of shelf unit  Depth in mm  501  Width in mm  1200  Height in mm  603  Collection  Suitable for  selected surface-mounted washbasins  Function  • with SoftClosing • with lighting • with push-to-open function  Material front  MDF  Surface of front  Material body  MDF  Surface of body  Paint  Material shelf element  MDF  Surface of shelf unit  Paint  Material cover panel  MDF  Shape  Angular  Colour designation  Glossy White Lacquer                                                                                                                                                                                                                                                                                                                                                                                                                                                                                                                                                                                                                                                                                                                                                                                                                                                                                                                                                                                                                                                                                                                                                                                                                                                                                                                                                                                                                     |                                         |
| narrow glass drawer divider 1 x accessory box S 1 x accessory box M 3 x pull-out compartment with non-slip mat  Scope of delivery 1 x vanity unit , 1 x fastening set  Position of washbasin washbasin on the middle  Position of shelf unit left  Depth in mm 501  Width in mm 1200  Height in mm 603  Collection Finion  Suitable for selected surface-mounted washbasins  Function  • with SoftClosing • with lighting • with push-to-open function  Material front MDF  Surface of front Paint  Material body MDF  Surface of body Paint  Material shelf element MDF  Surface of shelf unit Paint  Material cover panel MDF  Shape Angular  Colour designation Glossy White Lacquer                                                                                                                                                                                                                                                                                                                                                                                                                                                                                                                                                                                                                                                                                                                                                                                                                                                                                                                                                                                                                                                                                                                                                                                                                                                                                                                                                                                                                                       | artments                                |
| Position of washbasin washbasin on the middle  Position of shelf unit left  Depth in mm 501  Width in mm 1200  Height in mm 603  Collection Finion  Suitable for selected surface-mounted washbasins  Function • with SoftClosing • with lighting • with push-to-open function  Material front MDF  Surface of front Paint  Material body MDF  Surface of body Paint  Material shelf element MDF  Surface of shelf unit Paint  Material cover panel MDF  Shape Angular  Colour designation Glossy White Lacquer                                                                                                                                                                                                                                                                                                                                                                                                                                                                                                                                                                                                                                                                                                                                                                                                                                                                                                                                                                                                                                                                                                                                                                                                                                                                                                                                                                                                                                                                                                                                                                                                               | awer divider 1 x<br>5 1 x accessory box |
| Position of shelf unit Depth in mm 501 Width in mm 1200 Height in mm 603 Collection Finion Suitable for selected surface-mounted washbasins  Function  • with SoftClosing • with lighting • with push-to-open function  Material front Material body MDF Surface of front Material shelf element Material shelf element Surface of shelf unit Material cover panel Shape Angular Colour designation  I 200  MDF Surface-mounted washbasins  • with SoftClosing • with lighting • with push-to-open function                                                                                                                                                                                                                                                                                                                                                                                                                                                                                                                                                                                                                                                                                                                                                                                                                                                                                                                                                                                                                                                                                                                                                                                                                                                                                                                                                                                                                                                                                                                                                                                                                   | L x fastening set                       |
| Depth in mm  Width in mm  1200  Height in mm  603  Collection  Suitable for  selected surface-mounted washbasins  Function  • with SoftClosing • with lighting • with push-to-open function  Material front  MDF  Surface of front  Material body  Surface of body  Material shelf element  MDF  Surface of shelf unit  Material cover panel  MDF  Shape  Angular  Colour designation  Glossy White Lacquer                                                                                                                                                                                                                                                                                                                                                                                                                                                                                                                                                                                                                                                                                                                                                                                                                                                                                                                                                                                                                                                                                                                                                                                                                                                                                                                                                                                                                                                                                                                                                                                                                                                                                                                   | e middle                                |
| Width in mm Height in mm  Collection Finion Suitable for MDF Surface of front MDF Surface of front MDF Surface of body MDF Surface of body MDF Surface of shelf unit Material shelf element MDF Surface of shelf unit Material cover panel MDF Shape Angular Colour designation Glossy White Lacquer                                                                                                                                                                                                                                                                                                                                                                                                                                                                                                                                                                                                                                                                                                                                                                                                                                                                                                                                                                                                                                                                                                                                                                                                                                                                                                                                                                                                                                                                                                                                                                                                          |                                         |
| Height in mm  Collection  Finion  Suitable for  selected surface-mounted washbasins  Function  with SoftClosing with lighting with push-to-open function  Material front  MDF  Surface of front  Material body  MDF  Surface of body  Paint  Material shelf element  Surface of shelf unit  Material cover panel  MDF  Shape  Angular  Colour designation  Finion  Aselected surface-mounted washbasins  MDF  With SoftClosing with lighting With push-to-open function  MDF  Surface of front  MDF  Shape  Angular  Colour designation  Glossy White Lacquer                                                                                                                                                                                                                                                                                                                                                                                                                                                                                                                                                                                                                                                                                                                                                                                                                                                                                                                                                                                                                                                                                                                                                                                                                                                                                                                                                                                                                                                                                                                                                                 |                                         |
| Collection  Suitable for  Suitable for  Selected surface-mounted washbasins  Function  • with SoftClosing • with lighting • with push-to-open function  Material front  MDF  Surface of front  Material body  MDF  Surface of body  Paint  Material shelf element  MDF  Surface of shelf unit  Paint  Material cover panel  MDF  Shape  Angular  Colour designation  Finion  Finion  Finion  APL  WITH SoftClosing • with lighting • with push-to-open function  MDF  Surface of front  Paint  MDF  Shape  Angular  Colour designation  Glossy White Lacquer                                                                                                                                                                                                                                                                                                                                                                                                                                                                                                                                                                                                                                                                                                                                                                                                                                                                                                                                                                                                                                                                                                                                                                                                                                                                                                                                                                                                                                                                                                                                                                  |                                         |
| Suitable for selected surface-mounted washbasins  Function  • with SoftClosing • with lighting • with push-to-open function  Material front MDF  Surface of front Paint  Material body MDF  Surface of body Paint  Material shelf element MDF  Surface of shelf unit Paint  Material cover panel MDF  Shape Angular  Colour designation Glossy White Lacquer                                                                                                                                                                                                                                                                                                                                                                                                                                                                                                                                                                                                                                                                                                                                                                                                                                                                                                                                                                                                                                                                                                                                                                                                                                                                                                                                                                                                                                                                                                                                                                                                                                                                                                                                                                  |                                         |
| Function  • with SoftClosing • with lighting • with push-to-open function  Material front  Surface of front  Material body  MDF  Surface of body  Paint  Material shelf element  MDF  Surface of shelf unit  Paint  Material cover panel  MDF  Shape  Angular  Colour designation  With SoftClosing • with lighting • with Push-to-open function  MDF  Surface of front  Paint  MDF  Shape  Angular  Glossy White Lacquer                                                                                                                                                                                                                                                                                                                                                                                                                                                                                                                                                                                                                                                                                                                                                                                                                                                                                                                                                                                                                                                                                                                                                                                                                                                                                                                                                                                                                                                                                                                                                                                                                                                                                                     |                                         |
| <ul> <li>with SoftClosing</li> <li>with lighting</li> <li>with push-to-open function</li> </ul> Material front <ul> <li>MDF</li> </ul> Surface of front <ul> <li>Paint</li> </ul> Material body <ul> <li>MDF</li> </ul> Surface of body <ul> <li>Paint</li> </ul> Material shelf element <ul> <li>MDF</li> </ul> Surface of shelf unit <ul> <li>Paint</li> </ul> Material cover panel <ul> <li>MDF</li> </ul> Shape <ul> <li>Angular</li> </ul> Colour designation <ul> <li>Glossy White Lacquer</li> </ul>                                                                                                                                                                                                                                                                                                                                                                                                                                                                                                                                                                                                                                                                                                                                                                                                                                                                                                                                                                                                                                                                                                                                                                                                                                                                                                                                                                                                                                                                                                                                                                                                                   | -mounted                                |
| <ul> <li>with lighting</li> <li>with push-to-open function</li> </ul> Material front <ul> <li>MDF</li> </ul> Surface of front <ul> <li>Paint</li> </ul> Material body <ul> <li>MDF</li> </ul> Surface of body <ul> <li>Paint</li> </ul> Material shelf element <ul> <li>MDF</li> </ul> Surface of shelf unit <ul> <li>Paint</li> </ul> Material cover panel <ul> <li>MDF</li> </ul> Shape <ul> <li>Angular</li> </ul> Colour designation <ul> <li>Glossy White Lacquer</li> </ul>                                                                                                                                                                                                                                                                                                                                                                                                                                                                                                                                                                                                                                                                                                                                                                                                                                                                                                                                                                                                                                                                                                                                                                                                                                                                                                                                                                                                                                                                                                                                                                                                                                             | Closing                                 |
| • with push-to-open function  Material front MDF  Surface of front Paint  Material body MDF  Surface of body Paint  Material shelf element MDF  Surface of shelf unit Paint  Material cover panel MDF  Shape Angular  Colour designation Glossy White Lacquer                                                                                                                                                                                                                                                                                                                                                                                                                                                                                                                                                                                                                                                                                                                                                                                                                                                                                                                                                                                                                                                                                                                                                                                                                                                                                                                                                                                                                                                                                                                                                                                                                                                                                                                                                                                                                                                                 |                                         |
| Surface of front Paint  Material body MDF  Surface of body Paint  Material shelf element MDF  Surface of shelf unit Paint  Material cover panel MDF  Shape Angular  Colour designation Glossy White Lacquer                                                                                                                                                                                                                                                                                                                                                                                                                                                                                                                                                                                                                                                                                                                                                                                                                                                                                                                                                                                                                                                                                                                                                                                                                                                                                                                                                                                                                                                                                                                                                                                                                                                                                                                                                                                                                                                                                                                   |                                         |
| Material body  Surface of body  Paint  Material shelf element  Surface of shelf unit  Paint  Material cover panel  MDF  Shape  Angular  Colour designation  MDF  Glossy White Lacquer                                                                                                                                                                                                                                                                                                                                                                                                                                                                                                                                                                                                                                                                                                                                                                                                                                                                                                                                                                                                                                                                                                                                                                                                                                                                                                                                                                                                                                                                                                                                                                                                                                                                                                                                                                                                                                                                                                                                         |                                         |
| Surface of body Paint Material shelf element MDF Surface of shelf unit Paint Material cover panel MDF Shape Angular Colour designation Glossy White Lacquer                                                                                                                                                                                                                                                                                                                                                                                                                                                                                                                                                                                                                                                                                                                                                                                                                                                                                                                                                                                                                                                                                                                                                                                                                                                                                                                                                                                                                                                                                                                                                                                                                                                                                                                                                                                                                                                                                                                                                                   |                                         |
| Material shelf element MDF Surface of shelf unit Paint Material cover panel MDF Shape Angular Colour designation Glossy White Lacquer                                                                                                                                                                                                                                                                                                                                                                                                                                                                                                                                                                                                                                                                                                                                                                                                                                                                                                                                                                                                                                                                                                                                                                                                                                                                                                                                                                                                                                                                                                                                                                                                                                                                                                                                                                                                                                                                                                                                                                                         |                                         |
| Surface of shelf unit  Material cover panel  Shape  Angular  Colour designation  Paint  MDF  Angular  Glossy White Lacquer                                                                                                                                                                                                                                                                                                                                                                                                                                                                                                                                                                                                                                                                                                                                                                                                                                                                                                                                                                                                                                                                                                                                                                                                                                                                                                                                                                                                                                                                                                                                                                                                                                                                                                                                                                                                                                                                                                                                                                                                    |                                         |
| Material cover panel MDF Shape Angular Colour designation Glossy White Lacquer                                                                                                                                                                                                                                                                                                                                                                                                                                                                                                                                                                                                                                                                                                                                                                                                                                                                                                                                                                                                                                                                                                                                                                                                                                                                                                                                                                                                                                                                                                                                                                                                                                                                                                                                                                                                                                                                                                                                                                                                                                                |                                         |
| Shape Angular Colour designation Glossy White Lacquer                                                                                                                                                                                                                                                                                                                                                                                                                                                                                                                                                                                                                                                                                                                                                                                                                                                                                                                                                                                                                                                                                                                                                                                                                                                                                                                                                                                                                                                                                                                                                                                                                                                                                                                                                                                                                                                                                                                                                                                                                                                                         |                                         |
| Colour designation Glossy White Lacquer                                                                                                                                                                                                                                                                                                                                                                                                                                                                                                                                                                                                                                                                                                                                                                                                                                                                                                                                                                                                                                                                                                                                                                                                                                                                                                                                                                                                                                                                                                                                                                                                                                                                                                                                                                                                                                                                                                                                                                                                                                                                                       |                                         |
|                                                                                                                                                                                                                                                                                                                                                                                                                                                                                                                                                                                                                                                                                                                                                                                                                                                                                                                                                                                                                                                                                                                                                                                                                                                                                                                                                                                                                                                                                                                                                                                                                                                                                                                                                                                                                                                                                                                                                                                                                                                                                                                               |                                         |
|                                                                                                                                                                                                                                                                                                                                                                                                                                                                                                                                                                                                                                                                                                                                                                                                                                                                                                                                                                                                                                                                                                                                                                                                                                                                                                                                                                                                                                                                                                                                                                                                                                                                                                                                                                                                                                                                                                                                                                                                                                                                                                                               | cquer                                   |
| Colour designation of shelf unit Glossy White Lacquer                                                                                                                                                                                                                                                                                                                                                                                                                                                                                                                                                                                                                                                                                                                                                                                                                                                                                                                                                                                                                                                                                                                                                                                                                                                                                                                                                                                                                                                                                                                                                                                                                                                                                                                                                                                                                                                                                                                                                                                                                                                                         | cquer                                   |
| Colour designation of cover panel Glass White Matt                                                                                                                                                                                                                                                                                                                                                                                                                                                                                                                                                                                                                                                                                                                                                                                                                                                                                                                                                                                                                                                                                                                                                                                                                                                                                                                                                                                                                                                                                                                                                                                                                                                                                                                                                                                                                                                                                                                                                                                                                                                                            | rt                                      |
| With lighting Yes                                                                                                                                                                                                                                                                                                                                                                                                                                                                                                                                                                                                                                                                                                                                                                                                                                                                                                                                                                                                                                                                                                                                                                                                                                                                                                                                                                                                                                                                                                                                                                                                                                                                                                                                                                                                                                                                                                                                                                                                                                                                                                             |                                         |
|                                                                                                                                                                                                                                                                                                                                                                                                                                                                                                                                                                                                                                                                                                                                                                                                                                                                                                                                                                                                                                                                                                                                                                                                                                                                                                                                                                                                                                                                                                                                                                                                                                                                                                                                                                                                                                                                                                                                                                                                                                                                                                                               |                                         |
|                                                                                                                                                                                                                                                                                                                                                                                                                                                                                                                                                                                                                                                                                                                                                                                                                                                                                                                                                                                                                                                                                                                                                                                                                                                                                                                                                                                                                                                                                                                                                                                                                                                                                                                                                                                                                                                                                                                                                                                                                                                                                                                               |                                         |