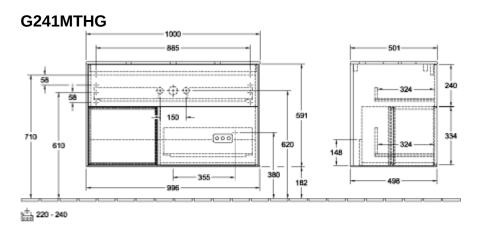

## TECHNICAL DRAWINGS

## PRODUCT INFORMATION

| Article title                     | Villeroy & Boch Finion Vanity unit,<br>with lighting, 2 pull-out<br>compartments, 1000 x 603 x 501<br>mm, Midnight Blue Matt Lacquer /<br>White Matt Lacquer / Glass White<br>Matt |
|-----------------------------------|------------------------------------------------------------------------------------------------------------------------------------------------------------------------------------|
| Article number                    | G241MTHG                                                                                                                                                                           |
| Assembly / Assembly type          | wall-mounted                                                                                                                                                                       |
| Type of opening                   | 2 pull-out compartments                                                                                                                                                            |
| Equipment                         | 1 x wide glass drawer divider , 2 x pull-out compartment with non-slip mat 3 x narrow glass drawer divider 1 x accessory box S 1 x accessory box M                                 |
| Scope of delivery                 | 1 x vanity unit , 1 x fastening set                                                                                                                                                |
| Position of washbasin             | washbasin on the middle                                                                                                                                                            |
| Furniture with tap hole           | with drilled tap holes                                                                                                                                                             |
| Position of shelf unit            | left                                                                                                                                                                               |
| Depth in mm                       | 501                                                                                                                                                                                |
| Width in mm                       | 1000                                                                                                                                                                               |
| Height in mm                      | 603                                                                                                                                                                                |
| Collection                        | Finion                                                                                                                                                                             |
| Suitable for                      | selected surface-mounted washbasins                                                                                                                                                |
| Function                          | <ul><li>with SoftClosing</li><li>with lighting</li><li>with push-to-open function</li></ul>                                                                                        |
| Material front                    | MDF                                                                                                                                                                                |
| Surface of front                  | Paint                                                                                                                                                                              |
| Material body                     | MDF                                                                                                                                                                                |
| Surface of body                   | Paint                                                                                                                                                                              |
| Material shelf element            | MDF                                                                                                                                                                                |
| Surface of shelf unit             | Paint                                                                                                                                                                              |
| Material cover panel              | MDF                                                                                                                                                                                |
| Shape                             | Angular                                                                                                                                                                            |
| Colour designation                | Midnight Blue Matt Lacquer                                                                                                                                                         |
| Colour designation of shelf unit  | White Matt Lacquer                                                                                                                                                                 |
| Colour designation of cover panel | Glass White Matt                                                                                                                                                                   |
| With lighting                     | Yes                                                                                                                                                                                |
| Smart home compatible             | No                                                                                                                                                                                 |