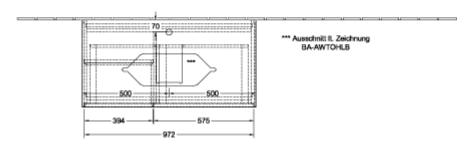

|
| Colour designation of cover panel | Glass White Matt                                                                                                                                                                   |
| With lighting                     | Yes                                                                                                                                                                                |
| Smart home compatible             | No                                                                                                                                                                                 |

## TECHNICAL DRAWINGS