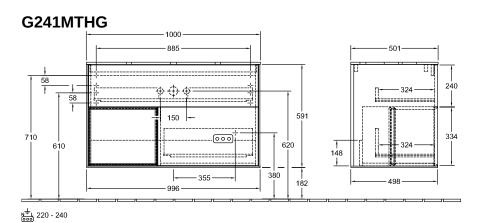

## TECHNICAL DRAWINGS

## PRODUCT INFORMATION

| Article title                     | Villeroy & Boch Finion Vanity unit,<br>with lighting, 2 pull-out<br>compartments, 1000 x 603 x 501<br>mm, Midnight Blue Matt Lacquer /<br>White Matt Lacquer / Glass White<br>Matt |
|-----------------------------------|------------------------------------------------------------------------------------------------------------------------------------------------------------------------------------|
| Article number                    | G241MTHG                                                                                                                                                                           |
| Assembly / Assembly type          | wall-mounted                                                                                                                                                                       |
| Type of opening                   | 2 pull-out compartments                                                                                                                                                            |
| Equipment                         | 1 x wide glass drawer divider , 2 x pull-out compartment with non-slip mat 3 x narrow glass drawer divider 1 x accessory box S 1 x accessory box M                                 |
| Scope of delivery                 | 1 x vanity unit , 1 x fastening set                                                                                                                                                |
| Position of washbasin             | washbasin on the middle                                                                                                                                                            |
| Furniture with tap hole           | with drilled tap holes                                                                                                                                                             |
| Position of shelf unit            | left                                                                                                                                                                               |
| Depth in mm                       | 501                                                                                                                                                                                |
| Width in mm                       | 1000                                                                                                                                                                               |
| Height in mm                      | 603                                                                                                                                                                                |
| Collection                        | Finion                                                                                                                                                                             |
| Suitable for                      | selected surface-mounted washbasins                                                                                                                                                |
| Function                          | <ul><li>with SoftClosing</li><li>with lighting</li><li>with push-to-open function</li></ul>                                                                                        |
| Material front                    | MDF                                                                                                                                                                                |
| Surface of front                  | Paint                                                                                                                                                                              |
| Material body                     | MDF                                                                                                                                                                                |
| Surface of body                   | Paint                                                                                                                                                                              |
| Material shelf element            | MDF                                                                                                                                                                                |
| Surface of shelf unit             | Paint                                                                                                                                                                              |
| Material cover panel              | MDF                                                                                                                                                                                |
| Shape                             | Angular                                                                                                                                                                            |
| Colour designation                | Midnight Blue Matt Lacquer                                                                                                                                                         |
| Colour designation of shelf unit  | White Matt Lacquer                                                                                                                                                                 |
| Colour designation of cover panel | Glass White Matt                                                                                                                                                                   |
| With lighting                     | Yes                                                                                                                                                                                |
| Smart home compatible             | No                                                                                                                                                                                 |