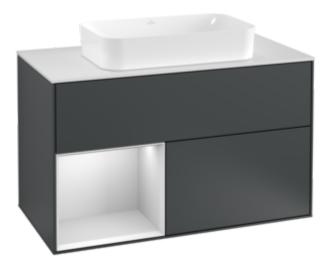

## PRODUCT INFORMATION

| Article title                     | Villeroy & Boch Finion Vanity unit,<br>with lighting, 2 pull-out<br>compartments, 1000 x 603 x 501<br>mm, Midnight Blue Matt Lacquer /<br>White Matt Lacquer / Glass White<br>Matt |
|-----------------------------------|------------------------------------------------------------------------------------------------------------------------------------------------------------------------------------|
| Article number                    | G241MTHG                                                                                                                                                                           |
| Assembly / Assembly type          | wall-mounted                                                                                                                                                                       |
| Type of opening                   | 2 pull-out compartments                                                                                                                                                            |
| Equipment                         | 1 x wide glass drawer divider , 2 x pull-out compartment with non-slip mat 3 x narrow glass drawer divider 1 x accessory box S 1 x accessory box M                                 |
| Scope of delivery                 | 1 x vanity unit , 1 x fastening set                                                                                                                                                |
| Position of washbasin             | washbasin on the middle                                                                                                                                                            |
| Furniture with tap hole           | with drilled tap holes                                                                                                                                                             |
| Position of shelf unit            | left                                                                                                                                                                               |
| Depth in mm                       | 501                                                                                                                                                                                |
| Width in mm                       | 1000                                                                                                                                                                               |
| Height in mm                      | 603                                                                                                                                                                                |
| Collection                        | Finion                                                                                                                                                                             |
| Suitable for                      | selected surface-mounted washbasins                                                                                                                                                |
| Function                          | <ul><li>with SoftClosing</li><li>with lighting</li><li>with push-to-open function</li></ul>                                                                                        |
| Material front                    | MDF                                                                                                                                                                                |
| Surface of front                  | Paint                                                                                                                                                                              |
| Material body                     | MDF                                                                                                                                                                                |
| Surface of body                   | Paint                                                                                                                                                                              |
| Material shelf element            | MDF                                                                                                                                                                                |
| Surface of shelf unit             | Paint                                                                                                                                                                              |
| Material cover panel              | MDF                                                                                                                                                                                |
| Shape                             | Angular                                                                                                                                                                            |
| Colour designation                | Midnight Blue Matt Lacquer                                                                                                                                                         |
| Colour designation of shelf unit  | White Matt Lacquer                                                                                                                                                                 |
| Colour designation of cover panel | Glass White Matt                                                                                                                                                                   |
| With lighting                     | Yes                                                                                                                                                                                |
| Smart home compatible             | No                                                                                                                                                                                 |