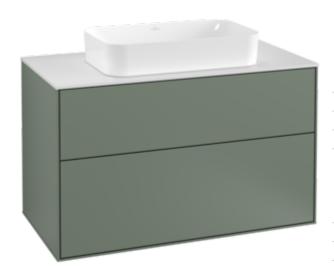

## PRODUCT INFORMATION

| Article title                     | Villeroy & Boch Finion Vanity unit,<br>with lighting, 2 pull-out<br>compartments, 1000 x 603 x 501<br>mm, Olive Matt Lacquer / Glass<br>White Matt             |
|-----------------------------------|----------------------------------------------------------------------------------------------------------------------------------------------------------------|
| Article number                    | G23100GM                                                                                                                                                       |
| Assembly / Assembly type          | wall-mounted                                                                                                                                                   |
| Type of opening                   | 2 pull-out compartments                                                                                                                                        |
| Equipment                         | 1 x wide glass drawer divider , 2 x<br>pull-out compartment with non-slip<br>mat 3 x narrow glass drawer divider<br>1 x accessory box S 1 x accessory<br>box M |
| Scope of delivery                 | 1 x vanity unit , 1 x fastening set                                                                                                                            |
| Position of washbasin             | washbasin on the middle                                                                                                                                        |
| Furniture with tap hole           | with drilled tap holes                                                                                                                                         |
| Position of shelf unit            | without                                                                                                                                                        |
| Depth in mm                       | 501                                                                                                                                                            |
| Width in mm                       | 1000                                                                                                                                                           |
| Height in mm                      | 603                                                                                                                                                            |
| Collection                        | Finion                                                                                                                                                         |
| Suitable for                      | selected surface-mounted washbasins                                                                                                                            |
| Function                          | <ul> <li>with SoftClosing</li> <li>with lighting</li> <li>with push-to-open function</li> </ul>                                                                |
| Material front                    | MDF                                                                                                                                                            |
| Surface of front                  | Paint                                                                                                                                                          |
| Material body                     | MDF                                                                                                                                                            |
| Surface of body                   | Paint                                                                                                                                                          |
| Material cover panel              | MDF                                                                                                                                                            |
| Shape                             | Angular                                                                                                                                                        |
| Colour designation                | Olive Matt Lacquer                                                                                                                                             |
| Colour designation of cover panel | Glass White Matt                                                                                                                                               |
| With lighting                     | Yes                                                                                                                                                            |
| Smart home compatible             | No                                                                                                                                                             |