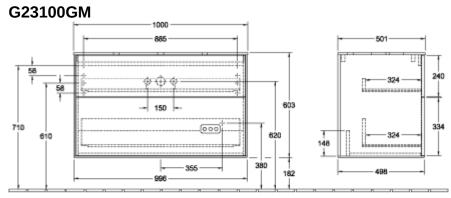

## TECHNICAL DRAWINGS

11 220 - 240 V

\*\*\* Ausschnitt It. Zeichnung BA-AWTOHLB \_

## G23100GM

<u>№</u> 220 - 240 V