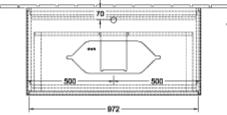

## TECHNICAL DRAWINGS

11 220 - 240 V

\*\*\* Ausschnitt It. Zeichnung BA-AWTOHLB \_

## G23100GM

<u>№</u> 220 - 240 V