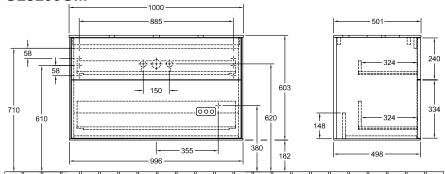

## TECHNICAL DRAWINGS

11 220 - 240 V

\*\*\* Ausschnitt It. Zeichnung BA-AWTOHLB \_

## G23100GM

<u>№</u> 220 - 240 V