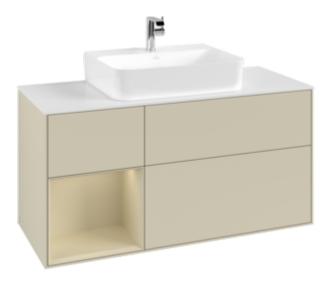

## PRODUCT INFORMATION

| Article title                     | Villeroy & Boch Finion Vanity unit,<br>with lighting, 3 pull-out<br>compartments, 1200 x 603 x 501<br>mm, Silk Grey Matt Lacquer / Silk<br>Grey Matt Lacquer / Glass White<br>Matt |
|-----------------------------------|------------------------------------------------------------------------------------------------------------------------------------------------------------------------------------|
| Article number                    | G161HJHJ                                                                                                                                                                           |
| Assembly / Assembly type          | wall-mounted                                                                                                                                                                       |
| Type of opening                   | 3 pull-out compartments                                                                                                                                                            |
| Equipment                         | 1 x wide glass drawer divider , 3 x<br>narrow glass drawer divider 1 x<br>accessory box S 1 x accessory box<br>M 3 x pull-out compartment with<br>non-slip mat                     |
| Scope of delivery                 | 1 x vanity unit , 1 x fastening set                                                                                                                                                |
| Position of washbasin             | washbasin on the middle                                                                                                                                                            |
| Position of shelf unit            | left                                                                                                                                                                               |
| Depth in mm                       | 501                                                                                                                                                                                |
| Width in mm                       | 1200                                                                                                                                                                               |
| Height in mm                      | 603                                                                                                                                                                                |
| Collection                        | Finion                                                                                                                                                                             |
| Suitable for                      | selected washbasins                                                                                                                                                                |
| Function                          | <ul><li>with SoftClosing</li><li>with lighting</li><li>with push-to-open function</li></ul>                                                                                        |
| Material front                    | MDF                                                                                                                                                                                |
| Surface of front                  | Paint                                                                                                                                                                              |
| Material body                     | MDF                                                                                                                                                                                |
| Surface of body                   | Paint                                                                                                                                                                              |
| Material shelf element            | MDF                                                                                                                                                                                |
| Surface of shelf unit             | Paint                                                                                                                                                                              |
| Material cover panel              | MDF                                                                                                                                                                                |
| Shape                             | Angular                                                                                                                                                                            |
| Colour designation                | Silk Grey Matt Lacquer                                                                                                                                                             |
| Colour designation of shelf unit  | Silk Grey Matt Lacquer                                                                                                                                                             |
| Colour designation of cover panel | Glass White Matt                                                                                                                                                                   |
| With lighting                     | Yes                                                                                                                                                                                |
| Smart home compatible             | No                                                                                                                                                                                 |