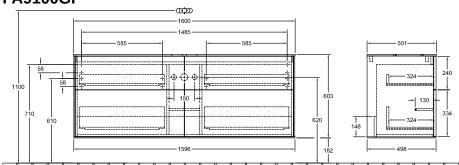

# TECHNICAL DRAWINGS

### FA9100GF

#### PRODUCT INFORMATION

| Article title                     | Villeroy & Boch Finion Vanity unit, 4<br>pull-out compartments, 1600 x 603<br>x 501 mm, Glossy White Lacquer /<br>Glass White Matt                             |  |
|-----------------------------------|----------------------------------------------------------------------------------------------------------------------------------------------------------------|--|
| Article number                    | FA9100GF                                                                                                                                                       |  |
| Assembly / Assembly type          | wall-mounted                                                                                                                                                   |  |
| Type of opening                   | 4 pull-out compartments                                                                                                                                        |  |
| Equipment                         | 2 x wide glass drawer divider , 6 x<br>narrow glass drawer divider 2 x<br>accessory box S 2 x accessory box<br>M 4 x pull-out compartment with<br>non-slip mat |  |
| Scope of delivery                 | 1 x vanity unit , 1 x fastening set                                                                                                                            |  |
| Position of washbasin             | washbasin on the middle                                                                                                                                        |  |
| Furniture with tap hole           | without drilled tap holes                                                                                                                                      |  |
| Position of shelf unit            | without                                                                                                                                                        |  |
| Depth in mm                       | 501                                                                                                                                                            |  |
| Width in mm                       | 1600                                                                                                                                                           |  |
| Height in mm                      | 603                                                                                                                                                            |  |
| Collection                        | Finion                                                                                                                                                         |  |
| Suitable for                      | selected surface-mounted washbasins                                                                                                                            |  |
| Function                          | <ul><li>with SoftClosing</li><li>with push-to-open function</li></ul>                                                                                          |  |
| Material front                    | MDF                                                                                                                                                            |  |
| Surface of front                  | Paint                                                                                                                                                          |  |
| Material body                     | MDF                                                                                                                                                            |  |
| Surface of body                   | Paint                                                                                                                                                          |  |
| Material cover panel              | MDF                                                                                                                                                            |  |
| Shape                             | Angular                                                                                                                                                        |  |
| Colour designation                | Glossy White Lacquer                                                                                                                                           |  |
| Colour designation of cover panel | Glass White Matt                                                                                                                                               |  |
| With lighting                     | No                                                                                                                                                             |  |
| Smart home compatible             | No                                                                                                                                                             |  |