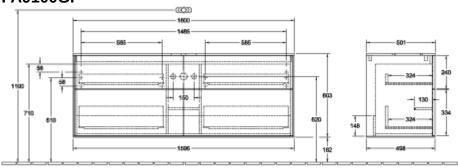

# TECHNICAL DRAWINGS

### FA9100GF

#### PRODUCT INFORMATION

| Article title                     | Villeroy & Boch Finion Vanity unit, 4<br>pull-out compartments, 1600 x 603<br>x 501 mm, Glossy White Lacquer /<br>Glass White Matt                             |  |
|-----------------------------------|----------------------------------------------------------------------------------------------------------------------------------------------------------------|--|
| Article number                    | FA9100GF                                                                                                                                                       |  |
| Assembly / Assembly type          | wall-mounted                                                                                                                                                   |  |
| Type of opening                   | 4 pull-out compartments                                                                                                                                        |  |
| Equipment                         | 2 x wide glass drawer divider , 6 x<br>narrow glass drawer divider 2 x<br>accessory box S 2 x accessory box<br>M 4 x pull-out compartment with<br>non-slip mat |  |
| Scope of delivery                 | 1 x vanity unit , 1 x fastening set                                                                                                                            |  |
| Position of washbasin             | washbasin on the middle                                                                                                                                        |  |
| Furniture with tap hole           | without drilled tap holes                                                                                                                                      |  |
| Position of shelf unit            | without                                                                                                                                                        |  |
| Depth in mm                       | 501                                                                                                                                                            |  |
| Width in mm                       | 1600                                                                                                                                                           |  |
| Height in mm                      | 603                                                                                                                                                            |  |
| Collection                        | Finion                                                                                                                                                         |  |
| Suitable for                      | selected surface-mounted washbasins                                                                                                                            |  |
| Function                          | <ul><li>with SoftClosing</li><li>with push-to-open function</li></ul>                                                                                          |  |
| Material front                    | MDF                                                                                                                                                            |  |
| Surface of front                  | Paint                                                                                                                                                          |  |
| Material body                     | MDF                                                                                                                                                            |  |
| Surface of body                   | Paint                                                                                                                                                          |  |
| Material cover panel              | MDF                                                                                                                                                            |  |
| Shape                             | Angular                                                                                                                                                        |  |
| Colour designation                | Glossy White Lacquer                                                                                                                                           |  |
| Colour designation of cover panel | Glass White Matt                                                                                                                                               |  |
| With lighting                     | No                                                                                                                                                             |  |
| Smart home compatible             | No                                                                                                                                                             |  |