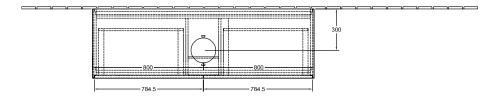

|  |
| Colour designation of cover panel | Glass White Matt                                                                                                                                               |  |
| With lighting                     | No                                                                                                                                                             |  |
| Smart home compatible             | No                                                                                                                                                             |  |

# TECHNICAL DRAWINGS

### FA9100GF





### FA9100GF