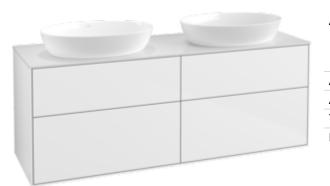

### PRODUCT INFORMATION

| Article title                     | Villeroy & Boch Finion Vanity unit, 4<br>pull-out compartments, 1600 x 603<br>x 501 mm, Glossy White Lacquer /<br>Glass White Matt                             |
|-----------------------------------|----------------------------------------------------------------------------------------------------------------------------------------------------------------|
| Article number                    | FA8100GF                                                                                                                                                       |
| Assembly / Assembly type          | wall-mounted                                                                                                                                                   |
| Type of opening                   | 4 pull-out compartments                                                                                                                                        |
| Equipment                         | 2 x wide glass drawer divider , 6 x<br>narrow glass drawer divider 2 x<br>accessory box S 2 x accessory box<br>M 4 x pull-out compartment with<br>non-slip mat |
| Scope of delivery                 | $1 	ext{ x vanity unit}$ , $1 	ext{ x fastening set}$                                                                                                          |
| Position of washbasin             | for 2 washbasins                                                                                                                                               |
| Furniture with tap hole           | without drilled tap holes                                                                                                                                      |
| Position of shelf unit            | without                                                                                                                                                        |
| Depth in mm                       | 501                                                                                                                                                            |
| Width in mm                       | 1600                                                                                                                                                           |
| Height in mm                      | 603                                                                                                                                                            |
| Collection                        | Finion                                                                                                                                                         |
| Suitable for                      | selected surface-mounted washbasins                                                                                                                            |
| Function                          | <ul><li>with SoftClosing</li><li>with push-to-open function</li></ul>                                                                                          |
| Material front                    | MDF                                                                                                                                                            |
| Surface of front                  | Paint                                                                                                                                                          |
| Material body                     | MDF                                                                                                                                                            |
| Surface of body                   | Paint                                                                                                                                                          |
| Material cover panel              | MDF                                                                                                                                                            |
| Shape                             | Angular                                                                                                                                                        |
| Colour designation                | Glossy White Lacquer                                                                                                                                           |
| Colour designation of cover panel | Glass White Matt                                                                                                                                               |
| With lighting                     | No                                                                                                                                                             |
| Smart home compatible             | No                                                                                                                                                             |