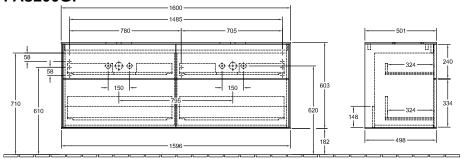

Lacquer                                                                                                                                           |
| Colour designation of cover panel | Glass White Matt                                                                                                                                               |
| With lighting                     | No                                                                                                                                                             |
| Smart home compatible             | No                                                                                                                                                             |

# TECHNICAL DRAWINGS

### FA8100GF





### FA8100GF