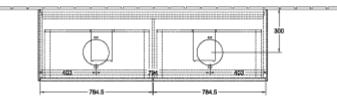

| Glossy White Lacquer                                                                                                                                           |
| Colour designation of cover panel | Glass White Matt                                                                                                                                               |
| With lighting                     | No                                                                                                                                                             |
| Smart home compatible             | No                                                                                                                                                             |

# TECHNICAL DRAWINGS

### FA8100GF





### FA8100GF