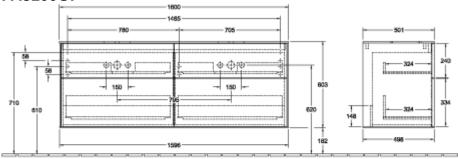

| Glossy White Lacquer                                                                                                                                           |
| Colour designation of cover panel | Glass White Matt                                                                                                                                               |
| With lighting                     | No                                                                                                                                                             |
| Smart home compatible             | No                                                                                                                                                             |

# TECHNICAL DRAWINGS

### FA8100GF





### FA8100GF