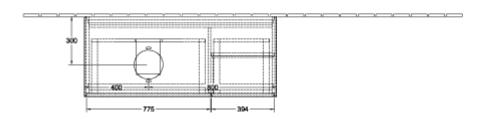

## TECHNICAL DRAWINGS

## PRODUCT INFORMATION

| Article title                     | Villeroy & Boch Finion Vanity unit,<br>with lighting, 3 pull-out<br>compartments, 1200 x 603 x 501<br>mm, Glossy White Lacquer / Glossy<br>White Lacquer / Glass White Matt |
|-----------------------------------|-----------------------------------------------------------------------------------------------------------------------------------------------------------------------------|
| Article number                    | FA51GFGF                                                                                                                                                                    |
| Assembly / Assembly type          | wall-mounted                                                                                                                                                                |
| Type of opening                   | 3 pull-out compartments                                                                                                                                                     |
| Equipment                         | 1 x wide glass drawer divider , 3 x narrow glass drawer divider 1 x accessory box S 1 x accessory box M 3 x pull-out compartment with non-slip mat                          |
| Scope of delivery                 | 1 x vanity unit , 1 x fastening set                                                                                                                                         |
| Position of washbasin             | washbasin on left                                                                                                                                                           |
| Furniture with tap hole           | without drilled tap holes                                                                                                                                                   |
| Position of shelf unit            | right                                                                                                                                                                       |
| Depth in mm                       | 501                                                                                                                                                                         |
| Width in mm                       | 1200                                                                                                                                                                        |
| Height in mm                      | 603                                                                                                                                                                         |
| Collection                        | Finion                                                                                                                                                                      |
| Suitable for                      | selected surface-mounted washbasins                                                                                                                                         |
| Function                          | <ul><li>with SoftClosing</li><li>with lighting</li><li>with push-to-open function</li></ul>                                                                                 |
| Material front                    | MDF                                                                                                                                                                         |
| Surface of front                  | Paint                                                                                                                                                                       |
| Material body                     | MDF                                                                                                                                                                         |
| Surface of body                   | Paint                                                                                                                                                                       |
| Material shelf element            | MDF                                                                                                                                                                         |
| Surface of shelf unit             | Paint                                                                                                                                                                       |
| Material cover panel              | MDF                                                                                                                                                                         |
| Shape                             | Angular                                                                                                                                                                     |
| Colour designation                | Glossy White Lacquer                                                                                                                                                        |
| Colour designation of shelf unit  | Glossy White Lacquer                                                                                                                                                        |
| Colour designation of cover panel | Glass White Matt                                                                                                                                                            |
|                                   |                                                                                                                                                                             |
| With lighting                     | Yes                                                                                                                                                                         |