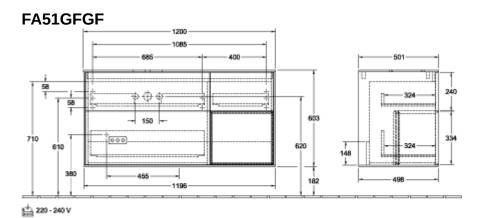

## TECHNICAL DRAWINGS

## PRODUCT INFORMATION

| Article title                     | Villeroy & Boch Finion Vanity unit,<br>with lighting, 3 pull-out<br>compartments, 1200 x 603 x 501<br>mm, Glossy White Lacquer / Glossy<br>White Lacquer / Glass White Matt |
|-----------------------------------|-----------------------------------------------------------------------------------------------------------------------------------------------------------------------------|
| Article number                    | FA51GFGF                                                                                                                                                                    |
| Assembly / Assembly type          | wall-mounted                                                                                                                                                                |
| Type of opening                   | 3 pull-out compartments                                                                                                                                                     |
| Equipment                         | 1 x wide glass drawer divider , 3 x narrow glass drawer divider 1 x accessory box S 1 x accessory box M 3 x pull-out compartment with non-slip mat                          |
| Scope of delivery                 | 1 x vanity unit , 1 x fastening set                                                                                                                                         |
| Position of washbasin             | washbasin on left                                                                                                                                                           |
| Furniture with tap hole           | without drilled tap holes                                                                                                                                                   |
| Position of shelf unit            | right                                                                                                                                                                       |
| Depth in mm                       | 501                                                                                                                                                                         |
| Width in mm                       | 1200                                                                                                                                                                        |
| Height in mm                      | 603                                                                                                                                                                         |
| Collection                        | Finion                                                                                                                                                                      |
| Suitable for                      | selected surface-mounted washbasins                                                                                                                                         |
| Function                          | <ul><li>with SoftClosing</li><li>with lighting</li><li>with push-to-open function</li></ul>                                                                                 |
| Material front                    | MDF                                                                                                                                                                         |
| Surface of front                  | Paint                                                                                                                                                                       |
| Material body                     | MDF                                                                                                                                                                         |
| Surface of body                   | Paint                                                                                                                                                                       |
| Material shelf element            | MDF                                                                                                                                                                         |
| Surface of shelf unit             | Paint                                                                                                                                                                       |
| Material cover panel              | MDF                                                                                                                                                                         |
| Shape                             | Angular                                                                                                                                                                     |
| Colour designation                | Glossy White Lacquer                                                                                                                                                        |
| Colour designation of shelf unit  | Glossy White Lacquer                                                                                                                                                        |
| Colour designation of cover panel | Glass White Matt                                                                                                                                                            |
|                                   |                                                                                                                                                                             |
| With lighting                     | Yes                                                                                                                                                                         |