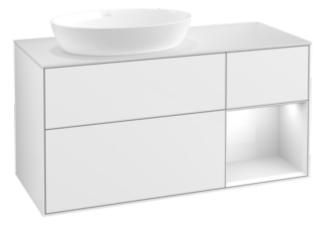

## PRODUCT INFORMATION

| Article title                     | Villeroy & Boch Finion Vanity unit,<br>with lighting, 3 pull-out<br>compartments, 1200 x 603 x 501<br>mm, Glossy White Lacquer / Glossy<br>White Lacquer / Glass White Matt |
|-----------------------------------|-----------------------------------------------------------------------------------------------------------------------------------------------------------------------------|
| Article number                    | FA51GFGF                                                                                                                                                                    |
| Assembly / Assembly type          | wall-mounted                                                                                                                                                                |
| Type of opening                   | 3 pull-out compartments                                                                                                                                                     |
| Equipment                         | 1 x wide glass drawer divider , 3 x narrow glass drawer divider 1 x accessory box S 1 x accessory box M 3 x pull-out compartment with non-slip mat                          |
| Scope of delivery                 | 1 x vanity unit , 1 x fastening set                                                                                                                                         |
| Position of washbasin             | washbasin on left                                                                                                                                                           |
| Furniture with tap hole           | without drilled tap holes                                                                                                                                                   |
| Position of shelf unit            | right                                                                                                                                                                       |
| Depth in mm                       | 501                                                                                                                                                                         |
| Width in mm                       | 1200                                                                                                                                                                        |
| Height in mm                      | 603                                                                                                                                                                         |
| Collection                        | Finion                                                                                                                                                                      |
| Suitable for                      | selected surface-mounted washbasins                                                                                                                                         |
| Function                          | <ul><li>with SoftClosing</li><li>with lighting</li><li>with push-to-open function</li></ul>                                                                                 |
| Material front                    | MDF                                                                                                                                                                         |
| Surface of front                  | Paint                                                                                                                                                                       |
| Material body                     | MDF                                                                                                                                                                         |
| Surface of body                   | Paint                                                                                                                                                                       |
| Material shelf element            | MDF                                                                                                                                                                         |
| Surface of shelf unit             | Paint                                                                                                                                                                       |
| Material cover panel              | MDF                                                                                                                                                                         |
| Shape                             | Angular                                                                                                                                                                     |
| Colour designation                | Glossy White Lacquer                                                                                                                                                        |
| Colour designation of shelf unit  | Glossy White Lacquer                                                                                                                                                        |
| Colour designation of cover panel | Glass White Matt                                                                                                                                                            |
|                                   |                                                                                                                                                                             |
| With lighting                     | Yes                                                                                                                                                                         |