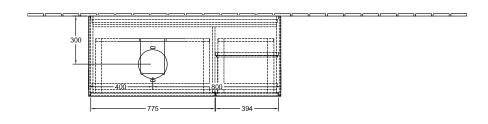

|
| Colour designation of cover panel | Glass White Matt                                                                                                                                                            |
|                                   |                                                                                                                                                                             |
| With lighting                     | Yes                                                                                                                                                                         |

1

## TECHNICAL DRAWINGS