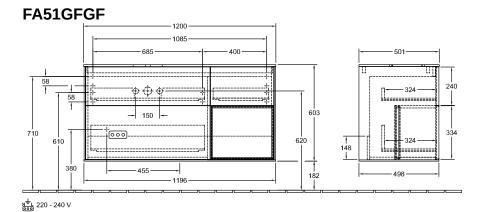

## TECHNICAL DRAWINGS

## PRODUCT INFORMATION

| Article title                     | Villeroy & Boch Finion Vanity unit,<br>with lighting, 3 pull-out<br>compartments, 1200 x 603 x 501<br>mm, Glossy White Lacquer / Glossy<br>White Lacquer / Glass White Matt |
|-----------------------------------|-----------------------------------------------------------------------------------------------------------------------------------------------------------------------------|
| Article number                    | FA51GFGF                                                                                                                                                                    |
| Assembly / Assembly type          | wall-mounted                                                                                                                                                                |
| Type of opening                   | 3 pull-out compartments                                                                                                                                                     |
| Equipment                         | 1 x wide glass drawer divider , 3 x narrow glass drawer divider 1 x accessory box S 1 x accessory box M 3 x pull-out compartment with non-slip mat                          |
| Scope of delivery                 | 1 x vanity unit , 1 x fastening set                                                                                                                                         |
| Position of washbasin             | washbasin on left                                                                                                                                                           |
| Furniture with tap hole           | without drilled tap holes                                                                                                                                                   |
| Position of shelf unit            | right                                                                                                                                                                       |
| Depth in mm                       | 501                                                                                                                                                                         |
| Width in mm                       | 1200                                                                                                                                                                        |
| Height in mm                      | 603                                                                                                                                                                         |
| Collection                        | Finion                                                                                                                                                                      |
| Suitable for                      | selected surface-mounted washbasins                                                                                                                                         |
| Function                          | <ul><li>with SoftClosing</li><li>with lighting</li><li>with push-to-open function</li></ul>                                                                                 |
| Material front                    | MDF                                                                                                                                                                         |
| Surface of front                  | Paint                                                                                                                                                                       |
| Material body                     | MDF                                                                                                                                                                         |
| Surface of body                   | Paint                                                                                                                                                                       |
| Material shelf element            | MDF                                                                                                                                                                         |
| Surface of shelf unit             | Paint                                                                                                                                                                       |
| Material cover panel              | MDF                                                                                                                                                                         |
| Shape                             | Angular                                                                                                                                                                     |
| Colour designation                | Glossy White Lacquer                                                                                                                                                        |
| Colour designation of shelf unit  | Glossy White Lacquer                                                                                                                                                        |
| Colour designation of cover panel | Glass White Matt                                                                                                                                                            |
|                                   |                                                                                                                                                                             |
| With lighting                     | Yes                                                                                                                                                                         |