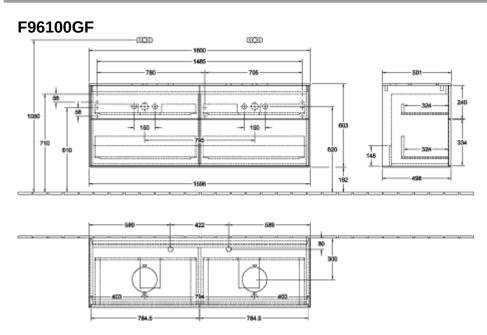

| Glossy White Lacquer                                                                                                                                           |
| Colour designation of cover panel | Glass White Matt                                                                                                                                               |
| With lighting                     | No                                                                                                                                                             |
| Smart home compatible             | No                                                                                                                                                             |

## TECHNICAL DRAWINGS