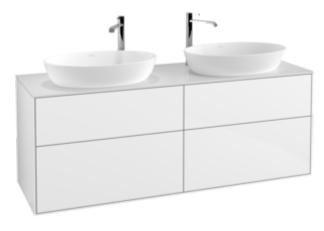

## PRODUCT INFORMATION

| Article title                     | Villeroy & Boch Finion Vanity unit, 4 pull-out compartments, 1600 x 603 x 501 mm, Glossy White Lacquer / Glass White Matt                                      |
|-----------------------------------|----------------------------------------------------------------------------------------------------------------------------------------------------------------|
| Article number                    | F96100GF                                                                                                                                                       |
| Assembly / Assembly type          | wall-mounted                                                                                                                                                   |
| Type of opening                   | 4 pull-out compartments                                                                                                                                        |
| Equipment                         | 2 x wide glass drawer divider , 6 x<br>narrow glass drawer divider 2 x<br>accessory box S 2 x accessory box<br>M 4 x pull-out compartment with<br>non-slip mat |
| Scope of delivery                 | 1x vanity unit , $1x$ fastening set                                                                                                                            |
| Position of washbasin             | for 2 washbasins                                                                                                                                               |
| Furniture with tap hole           | with drilled tap holes                                                                                                                                         |
| Position of shelf unit            | without                                                                                                                                                        |
| Depth in mm                       | 501                                                                                                                                                            |
| Width in mm                       | 1600                                                                                                                                                           |
| Height in mm                      | 603                                                                                                                                                            |
| Collection                        | Finion                                                                                                                                                         |
| Suitable for                      | selected surface-mounted washbasins                                                                                                                            |
| Function                          | <ul><li>with SoftClosing</li><li>with push-to-open function</li></ul>                                                                                          |
| Material front                    | MDF                                                                                                                                                            |
| Surface of front                  | Paint                                                                                                                                                          |
| Material body                     | MDF                                                                                                                                                            |
| Surface of body                   | Paint                                                                                                                                                          |
| Material cover panel              | MDF                                                                                                                                                            |
| Shape                             | Angular                                                                                                                                                        |
| Colour designation                | Glossy White Lacquer                                                                                                                                           |
| Colour designation of cover panel | Glass White Matt                                                                                                                                               |
| With lighting                     | No                                                                                                                                                             |
| Smart home compatible             | No                                                                                                                                                             |