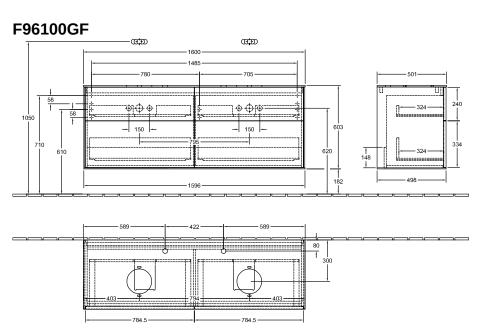

| Glossy White Lacquer                                                                                                                                           |
| Colour designation of cover panel | Glass White Matt                                                                                                                                               |
| With lighting                     | No                                                                                                                                                             |
| Smart home compatible             | No                                                                                                                                                             |

## TECHNICAL DRAWINGS