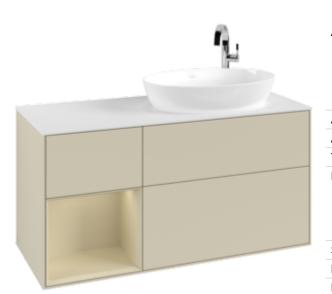

## PRODUCT INFORMATION

| Article title                                                                                                                              | Villeroy & Boch Finion Vanity unit,<br>with lighting, 3 pull-out<br>compartments, 1200 x 603 x 501<br>mm, Silk Grey Matt Lacquer / Silk<br>Grey Matt Lacquer / Glass White<br>Matt |
|--------------------------------------------------------------------------------------------------------------------------------------------|------------------------------------------------------------------------------------------------------------------------------------------------------------------------------------|
| Article number                                                                                                                             | F921HJHJ                                                                                                                                                                           |
| Assembly / Assembly type                                                                                                                   | wall-mounted                                                                                                                                                                       |
| Type of opening                                                                                                                            | 3 pull-out compartments                                                                                                                                                            |
| Equipment                                                                                                                                  | 1 x wide glass drawer divider , 3 x<br>narrow glass drawer divider 1 x<br>accessory box S 1 x accessory box<br>M 3 x pull-out compartment with<br>non-slip mat                     |
| Scope of delivery                                                                                                                          | $1 	ext{ x vanity unit}$ , $1 	ext{ x fastening set}$                                                                                                                              |
| Position of washbasin                                                                                                                      | washbasin on right                                                                                                                                                                 |
| Furniture with tap hole                                                                                                                    | with drilled tap holes                                                                                                                                                             |
| Position of shelf unit                                                                                                                     | left                                                                                                                                                                               |
| Depth in mm                                                                                                                                | 501                                                                                                                                                                                |
| Width in mm                                                                                                                                | 1200                                                                                                                                                                               |
| Height in mm                                                                                                                               | 603                                                                                                                                                                                |
| Collection                                                                                                                                 | Finion                                                                                                                                                                             |
| Suitable for                                                                                                                               | selected surface-mounted washbasins                                                                                                                                                |
| Function                                                                                                                                   | <ul><li>with SoftClosing</li><li>with lighting</li><li>with push-to-open function</li></ul>                                                                                        |
| Material front                                                                                                                             | MDF                                                                                                                                                                                |
| Surface of front                                                                                                                           | Paint                                                                                                                                                                              |
| Material body                                                                                                                              | MDF                                                                                                                                                                                |
|                                                                                                                                            |                                                                                                                                                                                    |
| Surface of body                                                                                                                            | Paint                                                                                                                                                                              |
| Surface of body<br>Material shelf element                                                                                                  | Paint<br>MDF                                                                                                                                                                       |
|                                                                                                                                            |                                                                                                                                                                                    |
| Material shelf element                                                                                                                     | MDF                                                                                                                                                                                |
| Material shelf element<br>Surface of shelf unit                                                                                            | MDF<br>Paint                                                                                                                                                                       |
| Material shelf element<br>Surface of shelf unit<br>Material cover panel                                                                    | MDF<br>Paint<br>MDF                                                                                                                                                                |
| Material shelf element<br>Surface of shelf unit<br>Material cover panel<br>Shape                                                           | MDF<br>Paint<br>MDF<br>Angular                                                                                                                                                     |
| Material shelf element<br>Surface of shelf unit<br>Material cover panel<br>Shape<br>Colour designation                                     | MDF<br>Paint<br>MDF<br>Angular<br>Silk Grey Matt Lacquer                                                                                                                           |
| Material shelf element<br>Surface of shelf unit<br>Material cover panel<br>Shape<br>Colour designation<br>Colour designation of shelf unit | MDF<br>Paint<br>MDF<br>Angular<br>Silk Grey Matt Lacquer<br>Silk Grey Matt Lacquer                                                                                                 |