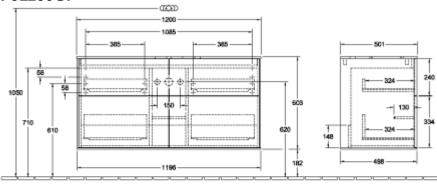

| Glossy White Lacquer                                                                                                                                           |
| Colour designation of cover panel | Glass White Matt                                                                                                                                               |
| With lighting                     | No                                                                                                                                                             |
| Smart home compatible             | No                                                                                                                                                             |

# TECHNICAL DRAWINGS

#### F91100GF





#### F91100GF