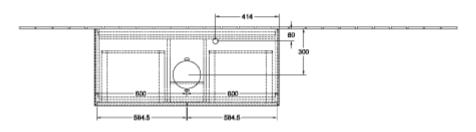

| Glossy White Lacquer                                                                                                                                           |
| Colour designation of cover panel | Glass White Matt                                                                                                                                               |
| With lighting                     | No                                                                                                                                                             |
| Smart home compatible             | No                                                                                                                                                             |

# TECHNICAL DRAWINGS

#### F91100GF





#### F91100GF