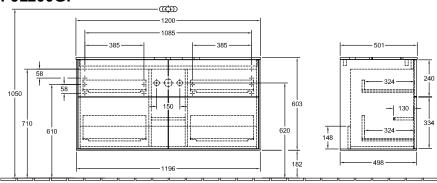

cquer                                                                                                                                           |
| Colour designation of cover panel | Glass White Matt                                                                                                                                               |
| With lighting                     | No                                                                                                                                                             |
| Smart home compatible             | No                                                                                                                                                             |

# TECHNICAL DRAWINGS

#### F91100GF





#### F91100GF