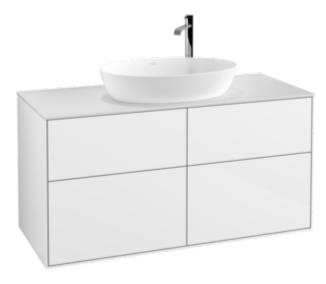

## PRODUCT INFORMATION

| Article title                     | Villeroy & Boch Finion Vanity unit, 4 pull-out compartments, 1200 x 603 x 501 mm, Glossy White Lacquer / Glass White Matt                                      |
|-----------------------------------|----------------------------------------------------------------------------------------------------------------------------------------------------------------|
| Article number                    | F91100GF                                                                                                                                                       |
| Assembly / Assembly type          | wall-mounted                                                                                                                                                   |
| Type of opening                   | 4 pull-out compartments                                                                                                                                        |
| Equipment                         | 2 x wide glass drawer divider , 6 x<br>narrow glass drawer divider 2 x<br>accessory box S 2 x accessory box<br>M 4 x pull-out compartment with<br>non-slip mat |
| Scope of delivery                 | 1 x vanity unit , 1 x fastening set                                                                                                                            |
| Position of washbasin             | washbasin on the middle                                                                                                                                        |
| Furniture with tap hole           | with drilled tap holes                                                                                                                                         |
| Position of shelf unit            | without                                                                                                                                                        |
| Depth in mm                       | 501                                                                                                                                                            |
| Width in mm                       | 1200                                                                                                                                                           |
| Height in mm                      | 603                                                                                                                                                            |
| Collection                        | Finion                                                                                                                                                         |
| Suitable for                      | selected surface-mounted washbasins                                                                                                                            |
| Function                          | <ul><li>with SoftClosing</li><li>with push-to-open function</li></ul>                                                                                          |
| Material front                    | MDF                                                                                                                                                            |
| Surface of front                  | Paint                                                                                                                                                          |
| Material body                     | MDF                                                                                                                                                            |
| Surface of body                   | Paint                                                                                                                                                          |
| Material cover panel              | MDF                                                                                                                                                            |
| Shape                             | Angular                                                                                                                                                        |
| Colour designation                | Glossy White Lacquer                                                                                                                                           |
| Colour designation of cover panel | Glass White Matt                                                                                                                                               |
| With lighting                     | No                                                                                                                                                             |
| Smart home compatible             | No                                                                                                                                                             |