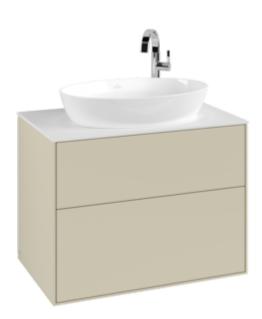

## FINION VANITY UNIT ANGULAR

## PRODUCT INFORMATION

| Article title                     | Villeroy & Boch Finion Vanity unit, 2<br>pull-out compartments, 800 x 603 x<br>501 mm, Silk Grey Matt Lacquer /<br>Glass White Matt                            |
|-----------------------------------|----------------------------------------------------------------------------------------------------------------------------------------------------------------|
| Article number                    | F87100HJ                                                                                                                                                       |
| Assembly / Assembly type          | wall-mounted                                                                                                                                                   |
| Type of opening                   | 2 pull-out compartments                                                                                                                                        |
| Equipment                         | 1 x wide glass drawer divider , 2 x<br>pull-out compartment with non-slip<br>mat 3 x narrow glass drawer divider<br>1 x accessory box S 1 x accessory<br>box M |
| Scope of delivery                 | 1 x vanity unit , 1 x fastening set                                                                                                                            |
| Position of washbasin             | washbasin on the middle                                                                                                                                        |
| Furniture with tap hole           | with drilled tap holes                                                                                                                                         |
| Position of shelf unit            | without                                                                                                                                                        |
| Depth in mm                       | 501                                                                                                                                                            |
| Width in mm                       | 800                                                                                                                                                            |
| Height in mm                      | 603                                                                                                                                                            |
| Collection                        | Finion                                                                                                                                                         |
| Suitable for                      | selected surface-mounted washbasins                                                                                                                            |
| Function                          | <ul><li>with SoftClosing</li><li>with push-to-open function</li></ul>                                                                                          |
| Material front                    | MDF                                                                                                                                                            |
| Surface of front                  | Paint                                                                                                                                                          |
| Material body                     | MDF                                                                                                                                                            |
| Surface of body                   | Paint                                                                                                                                                          |
| Material cover panel              | MDF                                                                                                                                                            |
| Shape                             | Angular                                                                                                                                                        |
| Colour designation                | Silk Grey Matt Lacquer                                                                                                                                         |
| Colour designation of cover panel | Glass White Matt                                                                                                                                               |
| With lighting                     | No                                                                                                                                                             |
| Smart home compatible             | No                                                                                                                                                             |