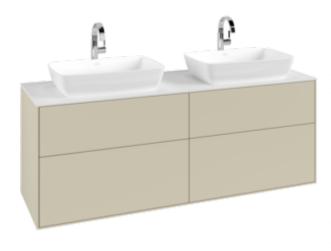

## FINION VANITY UNIT ANGULAR

## PRODUCT INFORMATION

| Article title                     | Villeroy & Boch Finion Vanity unit, 4 pull-out compartments, 1600 x 603 x 501 mm, Silk Grey Matt Lacquer / Glass White Matt                                    |
|-----------------------------------|----------------------------------------------------------------------------------------------------------------------------------------------------------------|
| Article number                    | F84100HJ                                                                                                                                                       |
| Assembly / Assembly type          | wall-mounted                                                                                                                                                   |
| Type of opening                   | 4 pull-out compartments                                                                                                                                        |
| Equipment                         | 2 x wide glass drawer divider , 6 x<br>narrow glass drawer divider 2 x<br>accessory box S 2 x accessory box<br>M 4 x pull-out compartment with<br>non-slip mat |
| Scope of delivery                 | 1x vanity unit , $1x$ fastening set                                                                                                                            |
| Position of washbasin             | for 2 washbasins                                                                                                                                               |
| Furniture with tap hole           | with drilled tap holes                                                                                                                                         |
| Position of shelf unit            | without                                                                                                                                                        |
| Depth in mm                       | 501                                                                                                                                                            |
| Width in mm                       | 1600                                                                                                                                                           |
| Height in mm                      | 603                                                                                                                                                            |
| Collection                        | Finion                                                                                                                                                         |
| Suitable for                      | selected surface-mounted washbasins                                                                                                                            |
| Function                          | <ul><li>with SoftClosing</li><li>with push-to-open function</li></ul>                                                                                          |
| Material front                    | MDF                                                                                                                                                            |
| Surface of front                  | Paint                                                                                                                                                          |
| Material body                     | MDF                                                                                                                                                            |
| Surface of body                   | Paint                                                                                                                                                          |
| Material cover panel              | MDF                                                                                                                                                            |
| Shape                             | Angular                                                                                                                                                        |
| Colour designation                | Silk Grey Matt Lacquer                                                                                                                                         |
| Colour designation of cover panel | Glass White Matt                                                                                                                                               |
| With lighting                     | No                                                                                                                                                             |
| Smart home compatible             | No                                                                                                                                                             |