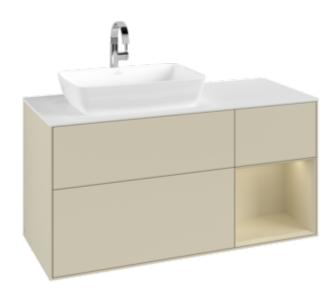

## PRODUCT INFORMATION

| Article title                     | Villeroy & Boch Finion Vanity unit,<br>with lighting, 3 pull-out<br>compartments, 1200 x 603 x 501<br>mm, Silk Grey Matt Lacquer / Silk<br>Grey Matt Lacquer / Glass White<br>Matt |
|-----------------------------------|------------------------------------------------------------------------------------------------------------------------------------------------------------------------------------|
| Article number                    | F811HJHJ                                                                                                                                                                           |
| Assembly / Assembly type          | wall-mounted                                                                                                                                                                       |
| Type of opening                   | 3 pull-out compartments                                                                                                                                                            |
| Equipment                         | 1 x wide glass drawer divider , 3 x<br>narrow glass drawer divider 1 x<br>accessory box S 1 x accessory box<br>M 3 x pull-out compartment with<br>non-slip mat                     |
| Scope of delivery                 | 1 x vanity unit , 1 x fastening set                                                                                                                                                |
| Position of washbasin             | washbasin on left                                                                                                                                                                  |
| Furniture with tap hole           | with drilled tap holes                                                                                                                                                             |
| Position of shelf unit            | right                                                                                                                                                                              |
| Depth in mm                       | 501                                                                                                                                                                                |
| Width in mm                       | 1200                                                                                                                                                                               |
| Height in mm                      | 603                                                                                                                                                                                |
| Collection                        | Finion                                                                                                                                                                             |
| Suitable for                      | selected surface-mounted washbasins                                                                                                                                                |
| Function                          | <ul><li>with SoftClosing</li><li>with lighting</li><li>with push-to-open function</li></ul>                                                                                        |
| Material front                    | MDF                                                                                                                                                                                |
| Surface of front                  | Paint                                                                                                                                                                              |
| Material body                     | MDF                                                                                                                                                                                |
| Surface of body                   | Paint                                                                                                                                                                              |
| Material shelf element            | MDF                                                                                                                                                                                |
| Surface of shelf unit             | Paint                                                                                                                                                                              |
| Material cover panel              | MDF                                                                                                                                                                                |
| Shape                             | Angular                                                                                                                                                                            |
| Colour designation                | Silk Grey Matt Lacquer                                                                                                                                                             |
| Colour designation of shelf unit  | Silk Grey Matt Lacquer                                                                                                                                                             |
| Colour designation of cover panel | Glass White Matt                                                                                                                                                                   |
| With lighting                     | Yes                                                                                                                                                                                |
| Smart home compatible             | No                                                                                                                                                                                 |