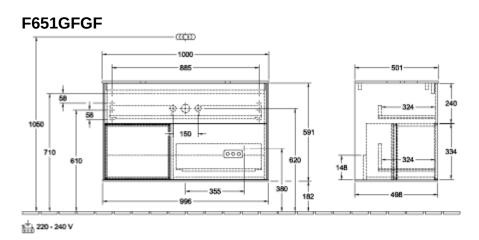

## TECHNICAL DRAWINGS

## PRODUCT INFORMATION

| Article title                     | Villeroy & Boch Finion Vanity unit,<br>with lighting, 2 pull-out<br>compartments, 1000 x 603 x 501<br>mm, Glossy White Lacquer / Glossy<br>White Lacquer / Glass White Matt |
|-----------------------------------|-----------------------------------------------------------------------------------------------------------------------------------------------------------------------------|
| Article number                    | F651GFGF                                                                                                                                                                    |
| Assembly / Assembly type          | wall-mounted                                                                                                                                                                |
| Type of opening                   | 2 pull-out compartments                                                                                                                                                     |
| Equipment                         | 1 x wide glass drawer divider , 2 x pull-out compartment with non-slip mat 3 x narrow glass drawer divider 1 x accessory box S 1 x accessory box M                          |
| Scope of delivery                 | $1 \times \text{vanity unit}$ , $1 \times \text{fastening set}$                                                                                                             |
| Position of washbasin             | washbasin on the middle                                                                                                                                                     |
| Furniture with tap hole           | without drilled tap holes                                                                                                                                                   |
| Position of shelf unit            | left                                                                                                                                                                        |
| Depth in mm                       | 501                                                                                                                                                                         |
| Width in mm                       | 1000                                                                                                                                                                        |
| Height in mm                      | 603                                                                                                                                                                         |
| Collection                        | Finion                                                                                                                                                                      |
| Suitable for                      | selected surface-mounted washbasins                                                                                                                                         |
| Function                          | <ul><li>with SoftClosing</li><li>with lighting</li><li>with push-to-open function</li></ul>                                                                                 |
| Material front                    | MDF                                                                                                                                                                         |
| Surface of front                  | Paint                                                                                                                                                                       |
| Material body                     | MDF                                                                                                                                                                         |
| Surface of body                   | Paint                                                                                                                                                                       |
| Material shelf element            | MDF                                                                                                                                                                         |
| Surface of shelf unit             | Paint                                                                                                                                                                       |
| Material cover panel              | MDF                                                                                                                                                                         |
| Shape                             | Angular                                                                                                                                                                     |
| Colour designation                | Glossy White Lacquer                                                                                                                                                        |
| Colour designation of shelf unit  | Glossy White Lacquer                                                                                                                                                        |
| Colour designation of cover panel | Glass White Matt                                                                                                                                                            |
| With lighting                     | Yes                                                                                                                                                                         |
| Smart home compatible             | No                                                                                                                                                                          |