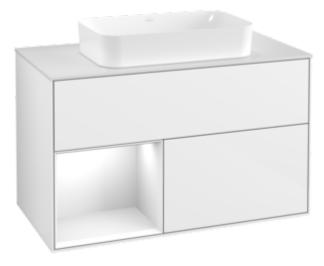

## PRODUCT INFORMATION

| Article title                     | Villeroy & Boch Finion Vanity unit,<br>with lighting, 2 pull-out<br>compartments, 1000 x 603 x 501<br>mm, Glossy White Lacquer / Glossy<br>White Lacquer / Glass White Matt |
|-----------------------------------|-----------------------------------------------------------------------------------------------------------------------------------------------------------------------------|
| Article number                    | F651GFGF                                                                                                                                                                    |
| Assembly / Assembly type          | wall-mounted                                                                                                                                                                |
| Type of opening                   | 2 pull-out compartments                                                                                                                                                     |
| Equipment                         | 1 x wide glass drawer divider , 2 x pull-out compartment with non-slip mat 3 x narrow glass drawer divider 1 x accessory box S 1 x accessory box M                          |
| Scope of delivery                 | $1 \times \text{vanity unit}$ , $1 \times \text{fastening set}$                                                                                                             |
| Position of washbasin             | washbasin on the middle                                                                                                                                                     |
| Furniture with tap hole           | without drilled tap holes                                                                                                                                                   |
| Position of shelf unit            | left                                                                                                                                                                        |
| Depth in mm                       | 501                                                                                                                                                                         |
| Width in mm                       | 1000                                                                                                                                                                        |
| Height in mm                      | 603                                                                                                                                                                         |
| Collection                        | Finion                                                                                                                                                                      |
| Suitable for                      | selected surface-mounted washbasins                                                                                                                                         |
| Function                          | <ul><li>with SoftClosing</li><li>with lighting</li><li>with push-to-open function</li></ul>                                                                                 |
| Material front                    | MDF                                                                                                                                                                         |
| Surface of front                  | Paint                                                                                                                                                                       |
| Material body                     | MDF                                                                                                                                                                         |
| Surface of body                   | Paint                                                                                                                                                                       |
| Material shelf element            | MDF                                                                                                                                                                         |
| Surface of shelf unit             | Paint                                                                                                                                                                       |
| Material cover panel              | MDF                                                                                                                                                                         |
| Shape                             | Angular                                                                                                                                                                     |
| Colour designation                | Glossy White Lacquer                                                                                                                                                        |
| Colour designation of shelf unit  | Glossy White Lacquer                                                                                                                                                        |
| Colour designation of cover panel | Glass White Matt                                                                                                                                                            |
| With lighting                     | Yes                                                                                                                                                                         |
| Smart home compatible             | No                                                                                                                                                                          |