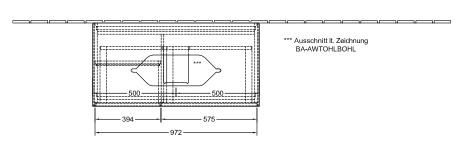

|
| Colour designation of cover panel | Glass White Matt                                                                                                                                                            |
| With lighting                     | Yes                                                                                                                                                                         |
| Smart home compatible             | No                                                                                                                                                                          |

## TECHNICAL DRAWINGS