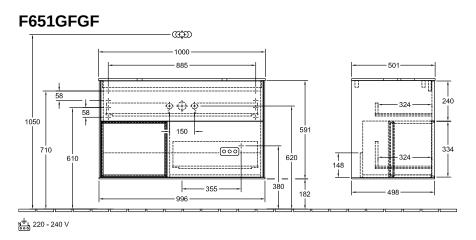

## TECHNICAL DRAWINGS

## PRODUCT INFORMATION

| Article title                     | Villeroy & Boch Finion Vanity unit,<br>with lighting, 2 pull-out<br>compartments, 1000 x 603 x 501<br>mm, Glossy White Lacquer / Glossy<br>White Lacquer / Glass White Matt |
|-----------------------------------|-----------------------------------------------------------------------------------------------------------------------------------------------------------------------------|
| Article number                    | F651GFGF                                                                                                                                                                    |
| Assembly / Assembly type          | wall-mounted                                                                                                                                                                |
| Type of opening                   | 2 pull-out compartments                                                                                                                                                     |
| Equipment                         | 1 x wide glass drawer divider , 2 x pull-out compartment with non-slip mat 3 x narrow glass drawer divider 1 x accessory box S 1 x accessory box M                          |
| Scope of delivery                 | $1 \times \text{vanity unit}$ , $1 \times \text{fastening set}$                                                                                                             |
| Position of washbasin             | washbasin on the middle                                                                                                                                                     |
| Furniture with tap hole           | without drilled tap holes                                                                                                                                                   |
| Position of shelf unit            | left                                                                                                                                                                        |
| Depth in mm                       | 501                                                                                                                                                                         |
| Width in mm                       | 1000                                                                                                                                                                        |
| Height in mm                      | 603                                                                                                                                                                         |
| Collection                        | Finion                                                                                                                                                                      |
| Suitable for                      | selected surface-mounted washbasins                                                                                                                                         |
| Function                          | <ul><li>with SoftClosing</li><li>with lighting</li><li>with push-to-open function</li></ul>                                                                                 |
| Material front                    | MDF                                                                                                                                                                         |
| Surface of front                  | Paint                                                                                                                                                                       |
| Material body                     | MDF                                                                                                                                                                         |
| Surface of body                   | Paint                                                                                                                                                                       |
| Material shelf element            | MDF                                                                                                                                                                         |
| Surface of shelf unit             | Paint                                                                                                                                                                       |
| Material cover panel              | MDF                                                                                                                                                                         |
| Shape                             | Angular                                                                                                                                                                     |
| Colour designation                | Glossy White Lacquer                                                                                                                                                        |
| Colour designation of shelf unit  | Glossy White Lacquer                                                                                                                                                        |
| Colour designation of cover panel | Glass White Matt                                                                                                                                                            |
| With lighting                     | Yes                                                                                                                                                                         |
| Smart home compatible             | No                                                                                                                                                                          |