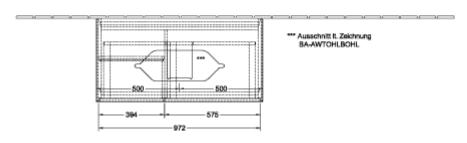

|
| Colour designation of cover panel | Glass White Matt                                                                                                                                                            |
| With lighting                     | Yes                                                                                                                                                                         |
| Smart home compatible             | No                                                                                                                                                                          |

## TECHNICAL DRAWINGS