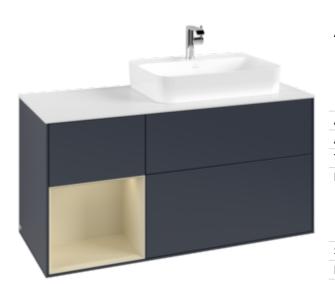

## PRODUCT INFORMATION

| Article title                     | Villeroy & Boch Finion Vanity unit,<br>with lighting, 3 pull-out<br>compartments, 1200 x 603 x 501<br>mm, Midnight Blue Matt Lacquer /<br>Silk Grey Matt Lacquer / Glass<br>White Matt |
|-----------------------------------|----------------------------------------------------------------------------------------------------------------------------------------------------------------------------------------|
| Article number                    | F391HJHG                                                                                                                                                                               |
| Assembly / Assembly type          | wall-mounted                                                                                                                                                                           |
| Type of opening                   | 3 pull-out compartments                                                                                                                                                                |
| Equipment                         | 1 x wide glass drawer divider , 3 x<br>narrow glass drawer divider 1 x<br>accessory box S 1 x accessory box<br>M 3 x pull-out compartment with<br>non-slip mat                         |
| Scope of delivery                 | 1 x vanity unit , 1 x fastening set                                                                                                                                                    |
| Position of washbasin             | washbasin on right                                                                                                                                                                     |
| Position of shelf unit            | left                                                                                                                                                                                   |
| Depth in mm                       | 501                                                                                                                                                                                    |
| Width in mm                       | 1200                                                                                                                                                                                   |
| Height in mm                      | 603                                                                                                                                                                                    |
| Collection                        | Finion                                                                                                                                                                                 |
| Suitable for                      | selected surface-mounted washbasins                                                                                                                                                    |
| Function                          | <ul><li>with SoftClosing</li><li>with lighting</li><li>with push-to-open function</li></ul>                                                                                            |
| Material front                    | MDF                                                                                                                                                                                    |
| Surface of front                  | Paint                                                                                                                                                                                  |
| Material body                     | MDF                                                                                                                                                                                    |
| Surface of body                   | Paint                                                                                                                                                                                  |
| Material shelf element            | MDF                                                                                                                                                                                    |
| Surface of shelf unit             | Paint                                                                                                                                                                                  |
| Material cover panel              | MDF                                                                                                                                                                                    |
| Shape                             | Angular                                                                                                                                                                                |
| Colour designation                | Midnight Blue Matt Lacquer                                                                                                                                                             |
| Colour designation of shelf unit  | Silk Grey Matt Lacquer                                                                                                                                                                 |
| Colour designation of cover panel | Glass White Matt                                                                                                                                                                       |
| With lighting                     | Yes                                                                                                                                                                                    |
| Smart home compatible             | No                                                                                                                                                                                     |