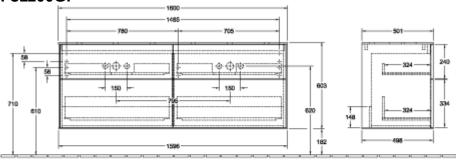

| Glossy White Lacquer                                                                                                                                           |
| Colour designation of cover panel | Glass White Matt                                                                                                                                               |
| With lighting                     | No                                                                                                                                                             |
| Smart home compatible             | No                                                                                                                                                             |

# TECHNICAL DRAWINGS

#### F31100GF





#### F31100GF