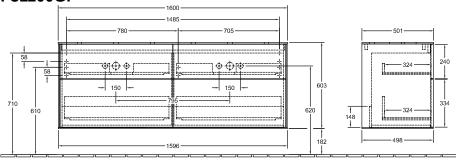

cquer                                                                                                                                           |
| Colour designation of cover panel | Glass White Matt                                                                                                                                               |
| With lighting                     | No                                                                                                                                                             |
| Smart home compatible             | No                                                                                                                                                             |

# TECHNICAL DRAWINGS

#### F31100GF





#### F31100GF