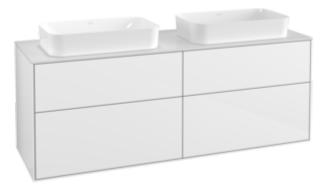

# PRODUCT INFORMATION

| Article title                     | Villeroy & Boch Finion Vanity unit, 4 pull-out compartments, 1600 x 603 x 501 mm, Glossy White Lacquer / Glass White Matt                                      |
|-----------------------------------|----------------------------------------------------------------------------------------------------------------------------------------------------------------|
| Article number                    | F31100GF                                                                                                                                                       |
| Assembly / Assembly type          | wall-mounted                                                                                                                                                   |
| Type of opening                   | 4 pull-out compartments                                                                                                                                        |
| Equipment                         | 2 x wide glass drawer divider , 6 x<br>narrow glass drawer divider 2 x<br>accessory box S 2 x accessory box<br>M 4 x pull-out compartment with<br>non-slip mat |
| Scope of delivery                 | 1x vanity unit , $1x$ fastening set                                                                                                                            |
| Position of washbasin             | for 2 washbasins                                                                                                                                               |
| Furniture with tap hole           | with drilled tap holes                                                                                                                                         |
| Position of shelf unit            | without                                                                                                                                                        |
| Depth in mm                       | 501                                                                                                                                                            |
| Width in mm                       | 1600                                                                                                                                                           |
| Height in mm                      | 603                                                                                                                                                            |
| Collection                        | Finion                                                                                                                                                         |
| Suitable for                      | selected surface-mounted washbasins                                                                                                                            |
| Function                          | <ul><li>with SoftClosing</li><li>with push-to-open function</li></ul>                                                                                          |
| Material front                    | MDF                                                                                                                                                            |
| Surface of front                  | Paint                                                                                                                                                          |
| Material body                     | MDF                                                                                                                                                            |
| Surface of body                   | Paint                                                                                                                                                          |
| Material cover panel              | MDF                                                                                                                                                            |
| Shape                             | Angular                                                                                                                                                        |
| Colour designation                | Glossy White Lacquer                                                                                                                                           |
| Colour designation of cover panel | Glass White Matt                                                                                                                                               |
| With lighting                     | No                                                                                                                                                             |
| Smart home compatible             | No                                                                                                                                                             |