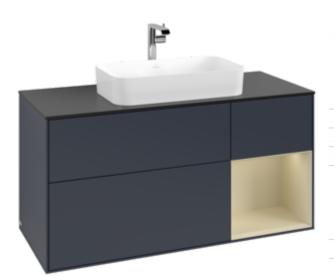

## FINION VANITY UNIT ANGULAR

## PRODUCT INFORMATION

| Article title                     | Villeroy & Boch Finion Vanity unit,<br>with lighting, 3 pull-out<br>compartments, 1200 x 603 x 501<br>mm, Midnight Blue Matt Lacquer /<br>Silk Grey Matt Lacquer / Glass<br>Black Matt |
|-----------------------------------|----------------------------------------------------------------------------------------------------------------------------------------------------------------------------------------|
| Article number                    | F302HJHG                                                                                                                                                                               |
| Assembly / Assembly type          | wall-mounted                                                                                                                                                                           |
| Type of opening                   | 3 pull-out compartments                                                                                                                                                                |
| Equipment                         | 1 x wide glass drawer divider , 3 x<br>narrow glass drawer divider 1 x<br>accessory box S 1 x accessory box<br>M 3 x pull-out compartment with<br>non-slip mat                         |
| Scope of delivery                 | 1 x vanity unit , 1 x fastening set                                                                                                                                                    |
| Position of washbasin             | washbasin on the middle                                                                                                                                                                |
| Furniture with tap hole           | with drilled tap holes                                                                                                                                                                 |
| Position of shelf unit            | right                                                                                                                                                                                  |
| Depth in mm                       | 501                                                                                                                                                                                    |
| Width in mm                       | 1200                                                                                                                                                                                   |
| Height in mm                      | 603                                                                                                                                                                                    |
| Collection                        | Finion                                                                                                                                                                                 |
| Suitable for                      | selected surface-mounted washbasins                                                                                                                                                    |
| Function                          | <ul><li>with SoftClosing</li><li>with lighting</li><li>with push-to-open function</li></ul>                                                                                            |
| Material front                    | MDF                                                                                                                                                                                    |
| Surface of front                  | Paint                                                                                                                                                                                  |
| Material body                     | MDF                                                                                                                                                                                    |
| Surface of body                   | Paint                                                                                                                                                                                  |
| Material shelf element            | MDF                                                                                                                                                                                    |
| Surface of shelf unit             | Paint                                                                                                                                                                                  |
| Material cover panel              | MDF                                                                                                                                                                                    |
| Shape                             | Angular                                                                                                                                                                                |
| Colour designation                | Midnight Blue Matt Lacquer                                                                                                                                                             |
| Colour designation of shelf unit  | Silk Grey Matt Lacquer                                                                                                                                                                 |
| Colour designation of cover panel | Glass Black Matt                                                                                                                                                                       |
| With lighting                     | Yes                                                                                                                                                                                    |
| Smart home compatible             | No                                                                                                                                                                                     |