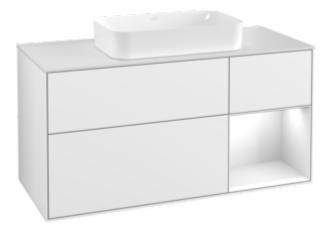

## PRODUCT INFORMATION

| Article title                    | Villeroy & Boch Finion Vanity unit,<br>with lighting, 3 pull-out<br>compartments, 1200 x 603 x 501<br>mm, Glossy White Lacquer / Glossy<br>White Lacquer / Glass White Matt |
|----------------------------------|-----------------------------------------------------------------------------------------------------------------------------------------------------------------------------|
| Article number                   | F301GFGF                                                                                                                                                                    |
| Assembly / Assembly type         | wall-mounted                                                                                                                                                                |
| Type of opening                  | 3 pull-out compartments                                                                                                                                                     |
| Equipment                        | 1 x wide glass drawer divider, 3 x<br>narrow glass drawer divider 1 x<br>accessory box S 1 x accessory box<br>M 3 x pull-out compartment with<br>non-slip mat               |
| Scope of delivery                | 1x vanity unit , $1x$ fastening set                                                                                                                                         |
| Position of washbasin            | washbasin on the middle                                                                                                                                                     |
| Furniture with tap hole          | with drilled tap holes                                                                                                                                                      |
| Position of shelf unit           | right                                                                                                                                                                       |
| Depth in mm                      | 501                                                                                                                                                                         |
| Width in mm                      | 1200                                                                                                                                                                        |
| Height in mm                     | 603                                                                                                                                                                         |
| Collection                       | Finion                                                                                                                                                                      |
| Suitable for                     | selected surface-mounted washbasins                                                                                                                                         |
| Function                         | <ul><li>with SoftClosing</li><li>with lighting</li><li>with push-to-open function</li></ul>                                                                                 |
| Material front                   | MDF                                                                                                                                                                         |
| Surface of front                 | Paint                                                                                                                                                                       |
| Material body                    | MDF                                                                                                                                                                         |
| Surface of body                  | Paint                                                                                                                                                                       |
| Material shelf element           | MDF                                                                                                                                                                         |
| Surface of shelf unit            | Paint                                                                                                                                                                       |
| Material cover panel             | MDF                                                                                                                                                                         |
| Shape                            | Angular                                                                                                                                                                     |
| Colour designation               | Classy Mista Lassy                                                                                                                                                          |
|                                  | Glossy White Lacquer                                                                                                                                                        |
| Colour designation of shelf unit | Glossy White Lacquer  Glossy White Lacquer                                                                                                                                  |
|                                  | •                                                                                                                                                                           |
| Colour designation of shelf unit | Glossy White Lacquer                                                                                                                                                        |