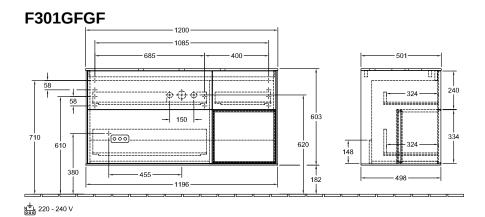

## TECHNICAL DRAWINGS

## F301GFGF 1200 1085 400 501 158 158 158 1603 148 148 148 1498