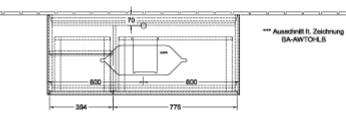

|
| Colour designation of cover panel | Glass White Matt                                                                                                                                                          |
| With lighting                     | Yes                                                                                                                                                                       |
| Smart home compatible             | No                                                                                                                                                                        |

## TECHNICAL DRAWINGS



\_

📩 220 - 240 V



## F291GFGM



N≟L 220 - 240 V



2