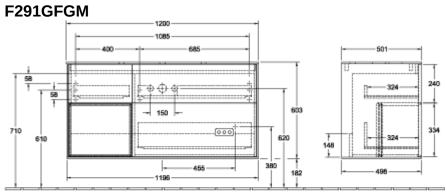

|
| Colour designation of cover panel | Glass White Matt                                                                                                                                                          |
| With lighting                     | Yes                                                                                                                                                                       |
| Smart home compatible             | No                                                                                                                                                                        |

## TECHNICAL DRAWINGS



\_

📩 220 - 240 V



## F291GFGM



N≟L 220 - 240 V



2