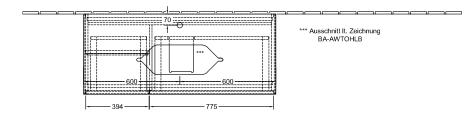

|
| Colour designation of cover panel | Glass White Matt                                                                                                                                                          |
| With lighting                     | Yes                                                                                                                                                                       |
| Smart home compatible             | No                                                                                                                                                                        |

## TECHNICAL DRAWINGS



\_

📩 220 - 240 V



## F291GFGM



N≟L 220 - 240 V



2