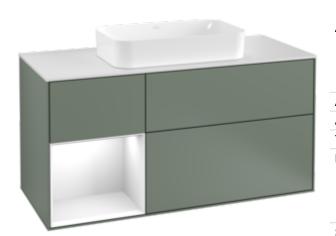

## PRODUCT INFORMATION

| Article title                     | Villeroy & Boch Finion Vanity unit,<br>with lighting, 3 pull-out<br>compartments, 1200 x 603 x 501<br>mm, Olive Matt Lacquer / Glossy<br>White Lacquer / Glass White Matt |
|-----------------------------------|---------------------------------------------------------------------------------------------------------------------------------------------------------------------------|
| Article number                    | F291GFGM                                                                                                                                                                  |
| Assembly / Assembly type          | wall-mounted                                                                                                                                                              |
| Type of opening                   | 3 pull-out compartments                                                                                                                                                   |
| Equipment                         | 1 x wide glass drawer divider , 3 x<br>narrow glass drawer divider 1 x<br>accessory box S 1 x accessory box<br>M 3 x pull-out compartment with<br>non-slip mat            |
| Scope of delivery                 | 1 x vanity unit , 1 x fastening set                                                                                                                                       |
| Position of washbasin             | washbasin on the middle                                                                                                                                                   |
| Furniture with tap hole           | with drilled tap holes                                                                                                                                                    |
| Position of shelf unit            | left                                                                                                                                                                      |
| Depth in mm                       | 501                                                                                                                                                                       |
| Width in mm                       | 1200                                                                                                                                                                      |
| Height in mm                      | 603                                                                                                                                                                       |
| Collection                        | Finion                                                                                                                                                                    |
| Suitable for                      | selected surface-mounted washbasins                                                                                                                                       |
| Function                          | <ul><li>with SoftClosing</li><li>with lighting</li><li>with push-to-open function</li></ul>                                                                               |
| Material front                    | MDF                                                                                                                                                                       |
| Surface of front                  | Paint                                                                                                                                                                     |
| Material body                     | MDF                                                                                                                                                                       |
| Surface of body                   | Paint                                                                                                                                                                     |
| Material shelf element            | MDF                                                                                                                                                                       |
| Surface of shelf unit             | Paint                                                                                                                                                                     |
| Material cover panel              | MDF                                                                                                                                                                       |
| Shape                             | Angular                                                                                                                                                                   |
| Colour designation                | Olive Matt Lacquer                                                                                                                                                        |
| Colour designation of shelf unit  | Glossy White Lacquer                                                                                                                                                      |
| Colour designation of cover panel | Glass White Matt                                                                                                                                                          |
| With lighting                     | Yes                                                                                                                                                                       |
| Smart home compatible             | No                                                                                                                                                                        |