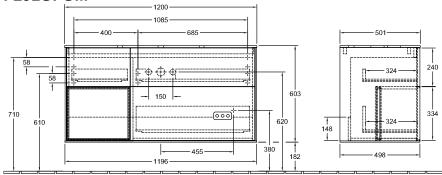

|
| Colour designation of cover panel | Glass White Matt                                                                                                                                                          |
| With lighting                     | Yes                                                                                                                                                                       |
| Smart home compatible             | No                                                                                                                                                                        |

## TECHNICAL DRAWINGS



\_

📩 220 - 240 V



## F291GFGM



N≟L 220 - 240 V



2