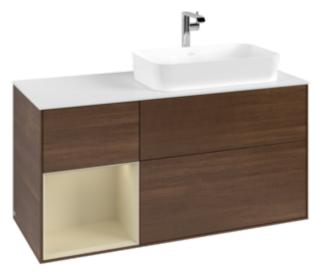

## PRODUCT INFORMATION

| Article title                     | Villeroy & Boch Finion Vanity unit,<br>with lighting, 3 pull-out<br>compartments, 1200 x 603 x 501<br>mm, Walnut Veneer / Silk Grey Mat<br>Lacquer / Glass White Matt |
|-----------------------------------|-----------------------------------------------------------------------------------------------------------------------------------------------------------------------|
| Article number                    | F271HJGN                                                                                                                                                              |
| Assembly / Assembly type          | wall-mounted                                                                                                                                                          |
| Type of opening                   | 3 pull-out compartments                                                                                                                                               |
| Equipment                         | 1 x wide glass drawer divider , 3 x narrow glass drawer divider 1 x accessory box S 1 x accessory box M 3 x pull-out compartment with non-slip mat                    |
| Scope of delivery                 | $1 \times vanity unit$ , $1 \times fastening set$                                                                                                                     |
| Position of washbasin             | washbasin on right                                                                                                                                                    |
| Furniture with tap hole           | with drilled tap holes                                                                                                                                                |
| Position of shelf unit            | left                                                                                                                                                                  |
| Depth in mm                       | 501                                                                                                                                                                   |
| Width in mm                       | 1200                                                                                                                                                                  |
| Height in mm                      | 603                                                                                                                                                                   |
| Collection                        | Finion                                                                                                                                                                |
| Suitable for                      | selected surface-mounted washbasins                                                                                                                                   |
| Function                          | <ul><li>with SoftClosing</li><li>with lighting</li><li>with push-to-open function</li></ul>                                                                           |
| Material front                    | MDF                                                                                                                                                                   |
| Surface of front                  | Veneer                                                                                                                                                                |
| Material body                     | MDF                                                                                                                                                                   |
| Surface of body                   | Veneer                                                                                                                                                                |
| Material shelf element            | MDF                                                                                                                                                                   |
| Surface of shelf unit             | Paint                                                                                                                                                                 |
| Material cover panel              | MDF                                                                                                                                                                   |
| Shape                             | Angular                                                                                                                                                               |
| Colour designation                | Walnut Veneer                                                                                                                                                         |
| Colour designation of shelf unit  | Silk Grey Matt Lacquer                                                                                                                                                |
| Colour designation of cover panel | Glass White Matt                                                                                                                                                      |
| With lighting                     | Yes                                                                                                                                                                   |
| Smart home compatible             | No                                                                                                                                                                    |