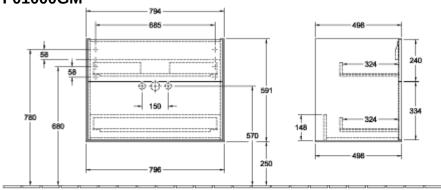

|
| Shape                    | Angular                                                                                                                                            |
| Colour designation       | Olive Matt Lacquer                                                                                                                                 |
| With lighting            | No                                                                                                                                                 |
| Smart home compatible    | No                                                                                                                                                 |

# TECHNICAL DRAWINGS

# F01000GM





### F01000GM