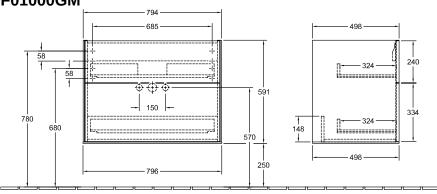

|
| Shape                    | Angular                                                                                                                                            |
| Colour designation       | Olive Matt Lacquer                                                                                                                                 |
| With lighting            | No                                                                                                                                                 |
| Smart home compatible    | No                                                                                                                                                 |

# TECHNICAL DRAWINGS

# F01000GM





### F01000GM