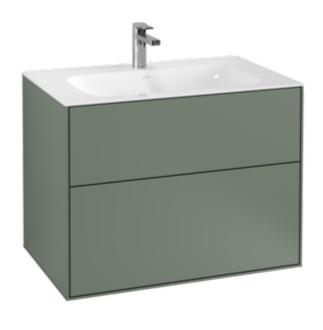

# PRODUCT INFORMATION

| Article title            | Villeroy & Boch Finion Vanity unit, 2 pull-out compartments, 796 x 591 x 498 mm, Olive Matt Lacquer                                                |
|--------------------------|----------------------------------------------------------------------------------------------------------------------------------------------------|
| Article number           | F01000GM                                                                                                                                           |
| Assembly / Assembly type | wall-mounted                                                                                                                                       |
| Type of opening          | 2 pull-out compartments                                                                                                                            |
| Equipment                | 1 x wide glass drawer divider , 2 x pull-out compartment with non-slip mat 3 x narrow glass drawer divider 1 x accessory box S 1 x accessory box M |
| Scope of delivery        | $1 \times \text{ vanity unit}$ , $1 \times \text{ fastening set}$                                                                                  |
| Position of washbasin    | washbasin on the middle                                                                                                                            |
| Position of shelf unit   | without                                                                                                                                            |
| Depth in mm              | 498                                                                                                                                                |
| Width in mm              | 796                                                                                                                                                |
| Height in mm             | 591                                                                                                                                                |
| Collection               | Finion                                                                                                                                             |
| Suitable for             | selected vanity washbasins                                                                                                                         |
| Function                 | <ul><li>with SoftClosing</li><li>with push-to-open function</li></ul>                                                                              |
| Material front           | MDF                                                                                                                                                |
| Surface of front         | Paint                                                                                                                                              |
| Material body            | MDF                                                                                                                                                |
| Surface of body          | Paint                                                                                                                                              |
| Shape                    | Angular                                                                                                                                            |
| Colour designation       | Olive Matt Lacquer                                                                                                                                 |
| With lighting            | No                                                                                                                                                 |
| Smart home compatible    | No                                                                                                                                                 |