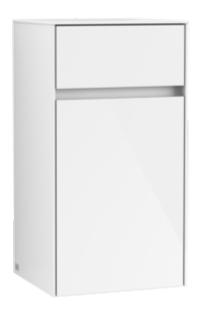

## PRODUCT INFORMATION

| Article title                     | Villeroy & Boch Collaro Side<br>cabinet, 1 door, 1 drawer, 404 x 748<br>x 349 mm, Glossy White / Glossy<br>White |
|-----------------------------------|------------------------------------------------------------------------------------------------------------------|
| Article number                    | C03200DH                                                                                                         |
| Assembly / Assembly type          | wall-mounted                                                                                                     |
| Type of opening                   | 1 door, 1 drawer                                                                                                 |
| Door hinge                        | hinges on left                                                                                                   |
| Equipment                         | $1 \ x \ door$ , $1 \ x \ pull-out \ compartment$ with non-slip mat $1 \ x \ glass \ shelf$                      |
| Scope of delivery                 | 1 x side cabinet , 1 x fastening set                                                                             |
| Depth in mm                       | 349                                                                                                              |
| Width in mm                       | 404                                                                                                              |
| Height in mm                      | 748                                                                                                              |
| Collection                        | Collaro                                                                                                          |
| Function                          | with SoftClosing                                                                                                 |
| Material front                    | MDF                                                                                                              |
| Surface of front                  | Acrylic film                                                                                                     |
| Material body                     | MDF                                                                                                              |
| Surface of body                   | Acrylic film                                                                                                     |
| Material cover panel              | MDF                                                                                                              |
| Other material                    | Handle: aluminium                                                                                                |
| Other surfaces                    | Handle: Paint, matt                                                                                              |
| Shape                             | Angular                                                                                                          |
| Colour designation                | Glossy White                                                                                                     |
| Colour designation of cover panel | Glossy White                                                                                                     |
| Other colour designations         | Handle: White Matt                                                                                               |
| With lighting                     | No                                                                                                               |
| Smart home compatible             | No                                                                                                               |