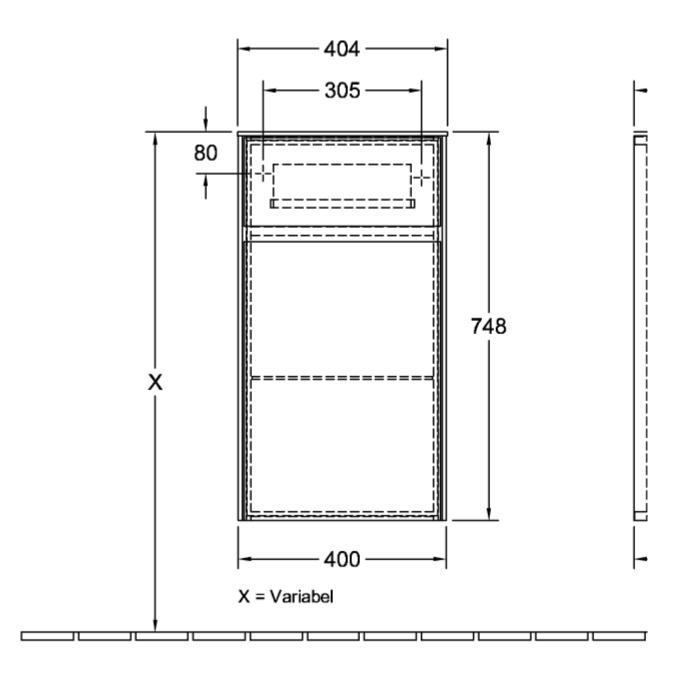

## TECHNICAL DRAWINGS

## C03200DH

## PRODUCT INFORMATION

| Article title                     | Villeroy & Boch Collaro Side<br>cabinet, 1 door, 1 drawer, 404 x 748<br>x 349 mm, Glossy White / Glossy<br>White |
|-----------------------------------|------------------------------------------------------------------------------------------------------------------|
| Article number                    | C03200DH                                                                                                         |
| Assembly / Assembly type          | wall-mounted                                                                                                     |
| Type of opening                   | 1 door, 1 drawer                                                                                                 |
| Door hinge                        | hinges on left                                                                                                   |
| Equipment                         | $1 \ x \ door$ , $1 \ x \ pull-out \ compartment$ with non-slip mat $1 \ x \ glass \ shelf$                      |
| Scope of delivery                 | 1 x side cabinet , 1 x fastening set                                                                             |
| Depth in mm                       | 349                                                                                                              |
| Width in mm                       | 404                                                                                                              |
| Height in mm                      | 748                                                                                                              |
| Collection                        | Collaro                                                                                                          |
| Function                          | with SoftClosing                                                                                                 |
| Material front                    | MDF                                                                                                              |
| Surface of front                  | Acrylic film                                                                                                     |
| Material body                     | MDF                                                                                                              |
| Surface of body                   | Acrylic film                                                                                                     |
| Material cover panel              | MDF                                                                                                              |
| Other material                    | Handle: aluminium                                                                                                |
| Other surfaces                    | Handle: Paint, matt                                                                                              |
| Shape                             | Angular                                                                                                          |
| Colour designation                | Glossy White                                                                                                     |
| Colour designation of cover panel | Glossy White                                                                                                     |
| Other colour designations         | Handle: White Matt                                                                                               |
| With lighting                     | No                                                                                                               |
| Smart home compatible             | No                                                                                                               |