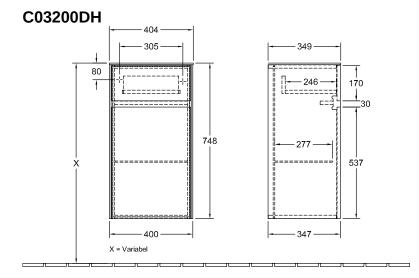

## TECHNICAL DRAWINGS

## C03200DH

## PRODUCT INFORMATION

| Article title                     | Villeroy & Boch Collaro Side<br>cabinet, 1 door, 1 drawer, 404 x 748<br>x 349 mm, Glossy White / Glossy<br>White |
|-----------------------------------|------------------------------------------------------------------------------------------------------------------|
| Article number                    | C03200DH                                                                                                         |
| Assembly / Assembly type          | wall-mounted                                                                                                     |
| Type of opening                   | 1 door, 1 drawer                                                                                                 |
| Door hinge                        | hinges on left                                                                                                   |
| Equipment                         | $1 \ x \ door$ , $1 \ x \ pull-out \ compartment$ with non-slip mat $1 \ x \ glass \ shelf$                      |
| Scope of delivery                 | 1 x side cabinet , 1 x fastening set                                                                             |
| Depth in mm                       | 349                                                                                                              |
| Width in mm                       | 404                                                                                                              |
| Height in mm                      | 748                                                                                                              |
| Collection                        | Collaro                                                                                                          |
| Function                          | with SoftClosing                                                                                                 |
| Material front                    | MDF                                                                                                              |
| Surface of front                  | Acrylic film                                                                                                     |
| Material body                     | MDF                                                                                                              |
| Surface of body                   | Acrylic film                                                                                                     |
| Material cover panel              | MDF                                                                                                              |
| Other material                    | Handle: aluminium                                                                                                |
| Other surfaces                    | Handle: Paint, matt                                                                                              |
| Shape                             | Angular                                                                                                          |
| Colour designation                | Glossy White                                                                                                     |
| Colour designation of cover panel | Glossy White                                                                                                     |
| Other colour designations         | Handle: White Matt                                                                                               |
| With lighting                     | No                                                                                                               |
| Smart home compatible             | No                                                                                                               |