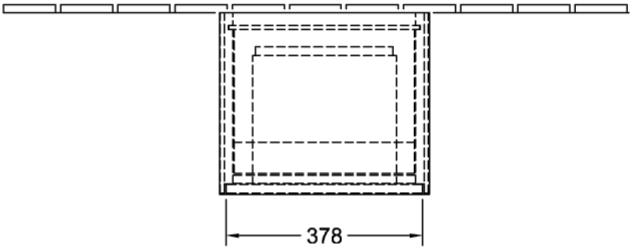

lour designation                | Glossy White                                                                                                     |
| Colour designation of cover panel | Glossy White                                                                                                     |
| Other colour designations         | Handle: White Matt                                                                                               |
| With lighting                     | No                                                                                                               |
| Smart home compatible             | No                                                                                                               |

## TECHNICAL DRAWINGS

## C03200DH