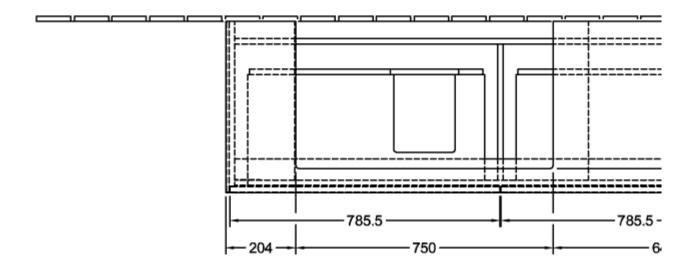

|
| Colour designation of cover panel | Glossy White                                                                                                                            |
| Other colour designations         | Handle: White Matt                                                                                                                      |
| With lighting                     | No                                                                                                                                      |
| Smart home compatible             | No                                                                                                                                      |

## TECHNICAL DRAWINGS

#### C02600DH







2

### C02600DH



N±L 000 220-240V