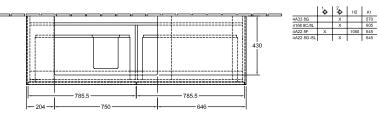

### PRODUCT INFORMATION

| Article title                     | Villeroy & Boch Collaro Vanity unit,<br>4 pull-out compartments, 1600 x<br>548 x 500 mm, Glossy White /<br>Glossy White                 |
|-----------------------------------|-----------------------------------------------------------------------------------------------------------------------------------------|
| Article number                    | C02600DH                                                                                                                                |
| Assembly / Assembly type          | wall-mounted                                                                                                                            |
| Type of opening                   | 4 pull-out compartments                                                                                                                 |
| Equipment                         | 2 x wide glass drawer divider , 4 x<br>narrow glass drawer divider 2 x<br>accessory box L 4 x pull-out<br>compartment with non-slip mat |
| Scope of delivery                 | $1 	ext{ x vanity unit}$ , $1 	ext{ x fastening set}$                                                                                   |
| Position of washbasin             | washbasin on left                                                                                                                       |
| Depth in mm                       | 500                                                                                                                                     |
| Width in mm                       | 1600                                                                                                                                    |
| Height in mm                      | 548                                                                                                                                     |
| Collection                        | Collaro                                                                                                                                 |
| Suitable for                      | selected vanity washbasins                                                                                                              |
| Function                          | with SoftClosing                                                                                                                        |
| Material front                    | MDF                                                                                                                                     |
| Surface of front                  | Acrylic film                                                                                                                            |
| Material body                     | MDF                                                                                                                                     |
| Surface of body                   | Acrylic film                                                                                                                            |
| Material cover panel              | MDF                                                                                                                                     |
| Other material                    | Handle: aluminium                                                                                                                       |
| Other surfaces                    | Handle: Paint, matt                                                                                                                     |
| Shape                             | Angular                                                                                                                                 |
| Colour designation                | Glossy White                                                                                                                            |
| Colour designation of cover panel | Glossy White                                                                                                                            |
| Other colour designations         | Handle: White Matt                                                                                                                      |
| With lighting                     | No                                                                                                                                      |
| Smart home compatible             | No                                                                                                                                      |

#### C02600DH

2