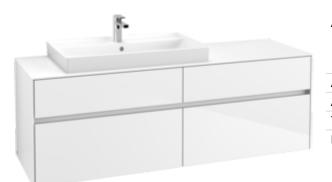

### PRODUCT INFORMATION

| Article title                     | Villeroy & Boch Collaro Vanity unit,<br>4 pull-out compartments, 1600 x<br>548 x 500 mm, Glossy White /<br>Glossy White                 |
|-----------------------------------|-----------------------------------------------------------------------------------------------------------------------------------------|
| Article number                    | C02600DH                                                                                                                                |
| Assembly / Assembly type          | wall-mounted                                                                                                                            |
| Type of opening                   | 4 pull-out compartments                                                                                                                 |
| Equipment                         | 2 x wide glass drawer divider , 4 x<br>narrow glass drawer divider 2 x<br>accessory box L 4 x pull-out<br>compartment with non-slip mat |
| Scope of delivery                 | $1 	ext{ x vanity unit}$ , $1 	ext{ x fastening set}$                                                                                   |
| Position of washbasin             | washbasin on left                                                                                                                       |
| Depth in mm                       | 500                                                                                                                                     |
| Width in mm                       | 1600                                                                                                                                    |
| Height in mm                      | 548                                                                                                                                     |
| Collection                        | Collaro                                                                                                                                 |
| Suitable for                      | selected vanity washbasins                                                                                                              |
| Function                          | with SoftClosing                                                                                                                        |
| Material front                    | MDF                                                                                                                                     |
| Surface of front                  | Acrylic film                                                                                                                            |
| Material body                     | MDF                                                                                                                                     |
| Surface of body                   | Acrylic film                                                                                                                            |
| Material cover panel              | MDF                                                                                                                                     |
| Other material                    | Handle: aluminium                                                                                                                       |
| Other surfaces                    | Handle: Paint, matt                                                                                                                     |
| Shape                             | Angular                                                                                                                                 |
| Colour designation                | Glossy White                                                                                                                            |
| Colour designation of cover panel | Glossy White                                                                                                                            |
| Other colour designations         | Handle: White Matt                                                                                                                      |
| With lighting                     | No                                                                                                                                      |
| Smart home compatible             | No                                                                                                                                      |