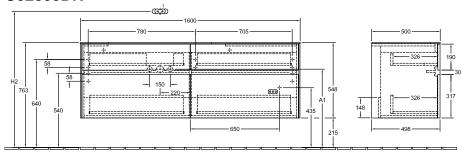

### PRODUCT INFORMATION

| Article title                     | Villeroy & Boch Collaro Vanity unit,<br>4 pull-out compartments, 1600 x<br>548 x 500 mm, Glossy White /<br>Glossy White                 |
|-----------------------------------|-----------------------------------------------------------------------------------------------------------------------------------------|
| Article number                    | C02600DH                                                                                                                                |
| Assembly / Assembly type          | wall-mounted                                                                                                                            |
| Type of opening                   | 4 pull-out compartments                                                                                                                 |
| Equipment                         | 2 x wide glass drawer divider , 4 x<br>narrow glass drawer divider 2 x<br>accessory box L 4 x pull-out<br>compartment with non-slip mat |
| Scope of delivery                 | $1 	ext{ x vanity unit}$ , $1 	ext{ x fastening set}$                                                                                   |
| Position of washbasin             | washbasin on left                                                                                                                       |
| Depth in mm                       | 500                                                                                                                                     |
| Width in mm                       | 1600                                                                                                                                    |
| Height in mm                      | 548                                                                                                                                     |
| Collection                        | Collaro                                                                                                                                 |
| Suitable for                      | selected vanity washbasins                                                                                                              |
| Function                          | with SoftClosing                                                                                                                        |
| Material front                    | MDF                                                                                                                                     |
| Surface of front                  | Acrylic film                                                                                                                            |
| Material body                     | MDF                                                                                                                                     |
| Surface of body                   | Acrylic film                                                                                                                            |
| Material cover panel              | MDF                                                                                                                                     |
| Other material                    | Handle: aluminium                                                                                                                       |
| Other surfaces                    | Handle: Paint, matt                                                                                                                     |
| Shape                             | Angular                                                                                                                                 |
| Colour designation                | Glossy White                                                                                                                            |
| Colour designation of cover panel | Glossy White                                                                                                                            |
| Other colour designations         | Handle: White Matt                                                                                                                      |
| With lighting                     | No                                                                                                                                      |
| Smart home compatible             | No                                                                                                                                      |

#### C02600DH

2