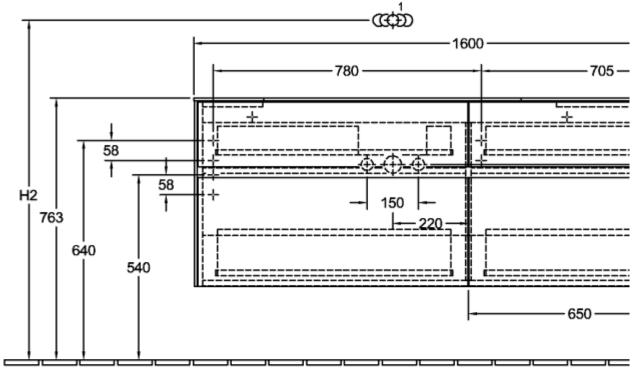

|
| Colour designation of cover panel | Glossy White                                                                                                                            |
| Other colour designations         | Handle: White Matt                                                                                                                      |
| With lighting                     | No                                                                                                                                      |
| Smart home compatible             | No                                                                                                                                      |

## TECHNICAL DRAWINGS

#### C02600DH







2

### C02600DH



N±L 000 220-240V