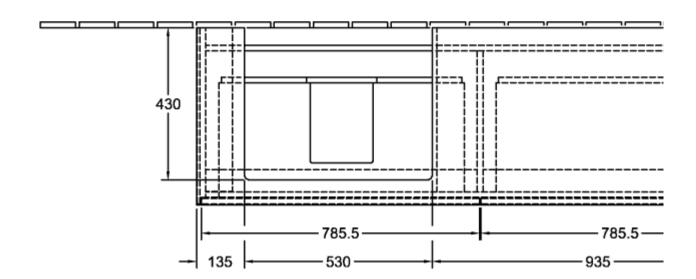

|
| Colour designation of cover panel | Glossy White                                                                                                                            |
| Other colour designations         | Handle: White Matt                                                                                                                      |
| With lighting                     | No                                                                                                                                      |
| Smart home compatible             | No                                                                                                                                      |

## TECHNICAL DRAWINGS







## C02200DH



N±L ⊙⊙⊙ 220 - 240V