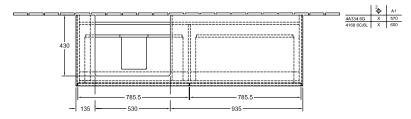

## PRODUCT INFORMATION

| Article title                     | Villeroy & Boch Collaro Vanity unit,<br>4 pull-out compartments, 1600 x<br>548 x 500 mm, Glossy White /<br>Glossy White                 |
|-----------------------------------|-----------------------------------------------------------------------------------------------------------------------------------------|
| Article number                    | C02200DH                                                                                                                                |
| Assembly / Assembly type          | wall-mounted                                                                                                                            |
| Type of opening                   | 4 pull-out compartments                                                                                                                 |
| Equipment                         | 2 x wide glass drawer divider , 4 x<br>narrow glass drawer divider 2 x<br>accessory box L 4 x pull-out<br>compartment with non-slip mat |
| Scope of delivery                 | $1 \times \mathbf{x}$ vanity unit , $1 \times \mathbf{x}$ fastening set                                                                 |
| Position of washbasin             | washbasin on left                                                                                                                       |
| Depth in mm                       | 500                                                                                                                                     |
| Width in mm                       | 1600                                                                                                                                    |
| Height in mm                      | 548                                                                                                                                     |
| Collection                        | Collaro                                                                                                                                 |
| Suitable for                      | selected washbasins                                                                                                                     |
| Function                          | with SoftClosing                                                                                                                        |
| Material front                    | MDF                                                                                                                                     |
| Surface of front                  | Acrylic film                                                                                                                            |
| Material body                     | MDF                                                                                                                                     |
| Surface of body                   | Acrylic film                                                                                                                            |
| Material cover panel              | MDF                                                                                                                                     |
| Other material                    | Handle: aluminium                                                                                                                       |
| Other surfaces                    | Handle: Paint, matt                                                                                                                     |
| Shape                             | Angular                                                                                                                                 |
| Colour designation                | Glossy White                                                                                                                            |
| Colour designation of cover panel | Glossy White                                                                                                                            |
| Other colour designations         | Handle: White Matt                                                                                                                      |
| With lighting                     | No                                                                                                                                      |
| Smart home compatible             | No                                                                                                                                      |