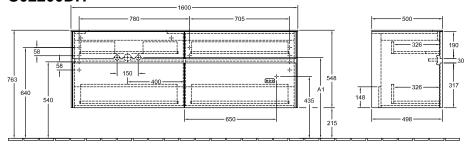

## PRODUCT INFORMATION

| Article title                     | Villeroy & Boch Collaro Vanity unit,<br>4 pull-out compartments, 1600 x<br>548 x 500 mm, Glossy White /<br>Glossy White                 |
|-----------------------------------|-----------------------------------------------------------------------------------------------------------------------------------------|
| Article number                    | C02200DH                                                                                                                                |
| Assembly / Assembly type          | wall-mounted                                                                                                                            |
| Type of opening                   | 4 pull-out compartments                                                                                                                 |
| Equipment                         | 2 x wide glass drawer divider , 4 x<br>narrow glass drawer divider 2 x<br>accessory box L 4 x pull-out<br>compartment with non-slip mat |
| Scope of delivery                 | $1 \times \mathbf{x}$ vanity unit , $1 \times \mathbf{x}$ fastening set                                                                 |
| Position of washbasin             | washbasin on left                                                                                                                       |
| Depth in mm                       | 500                                                                                                                                     |
| Width in mm                       | 1600                                                                                                                                    |
| Height in mm                      | 548                                                                                                                                     |
| Collection                        | Collaro                                                                                                                                 |
| Suitable for                      | selected washbasins                                                                                                                     |
| Function                          | with SoftClosing                                                                                                                        |
| Material front                    | MDF                                                                                                                                     |
| Surface of front                  | Acrylic film                                                                                                                            |
| Material body                     | MDF                                                                                                                                     |
| Surface of body                   | Acrylic film                                                                                                                            |
| Material cover panel              | MDF                                                                                                                                     |
| Other material                    | Handle: aluminium                                                                                                                       |
| Other surfaces                    | Handle: Paint, matt                                                                                                                     |
| Shape                             | Angular                                                                                                                                 |
| Colour designation                | Glossy White                                                                                                                            |
| Colour designation of cover panel | Glossy White                                                                                                                            |
| Other colour designations         | Handle: White Matt                                                                                                                      |
| With lighting                     | No                                                                                                                                      |
| Smart home compatible             | No                                                                                                                                      |