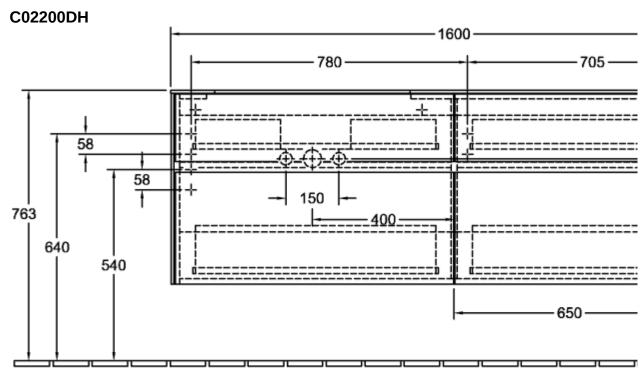

|
| Colour designation of cover panel | Glossy White                                                                                                                            |
| Other colour designations         | Handle: White Matt                                                                                                                      |
| With lighting                     | No                                                                                                                                      |
| Smart home compatible             | No                                                                                                                                      |

## TECHNICAL DRAWINGS







## C02200DH



N±L ⊙⊙⊙ 220 - 240V