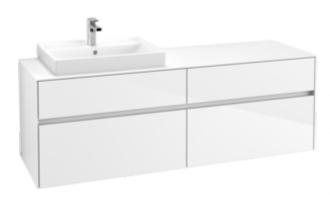

## PRODUCT INFORMATION

| Article title                     | Villeroy & Boch Collaro Vanity unit,<br>4 pull-out compartments, 1600 x<br>548 x 500 mm, Glossy White /<br>Glossy White                 |
|-----------------------------------|-----------------------------------------------------------------------------------------------------------------------------------------|
| Article number                    | C02200DH                                                                                                                                |
| Assembly / Assembly type          | wall-mounted                                                                                                                            |
| Type of opening                   | 4 pull-out compartments                                                                                                                 |
| Equipment                         | 2 x wide glass drawer divider , 4 x<br>narrow glass drawer divider 2 x<br>accessory box L 4 x pull-out<br>compartment with non-slip mat |
| Scope of delivery                 | $1 \times \mathbf{x}$ vanity unit , $1 \times \mathbf{x}$ fastening set                                                                 |
| Position of washbasin             | washbasin on left                                                                                                                       |
| Depth in mm                       | 500                                                                                                                                     |
| Width in mm                       | 1600                                                                                                                                    |
| Height in mm                      | 548                                                                                                                                     |
| Collection                        | Collaro                                                                                                                                 |
| Suitable for                      | selected washbasins                                                                                                                     |
| Function                          | with SoftClosing                                                                                                                        |
| Material front                    | MDF                                                                                                                                     |
| Surface of front                  | Acrylic film                                                                                                                            |
| Material body                     | MDF                                                                                                                                     |
| Surface of body                   | Acrylic film                                                                                                                            |
| Material cover panel              | MDF                                                                                                                                     |
| Other material                    | Handle: aluminium                                                                                                                       |
| Other surfaces                    | Handle: Paint, matt                                                                                                                     |
| Shape                             | Angular                                                                                                                                 |
| Colour designation                | Glossy White                                                                                                                            |
| Colour designation of cover panel | Glossy White                                                                                                                            |
| Other colour designations         | Handle: White Matt                                                                                                                      |
| With lighting                     | No                                                                                                                                      |
| Smart home compatible             | No                                                                                                                                      |