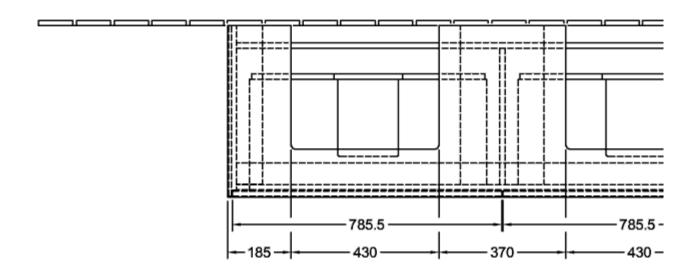

|
| Colour designation of cover panel | Glossy White                                                                                                                            |
| Other colour designations         | Handle: White Matt                                                                                                                      |
| With lighting                     | No                                                                                                                                      |
| Smart home compatible             | No                                                                                                                                      |

## TECHNICAL DRAWINGS







## C02100DH



- 785.5 -