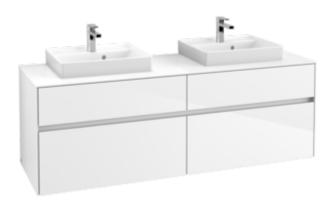

## PRODUCT INFORMATION

| Article title                     | Villeroy & Boch Collaro Vanity unit,<br>4 pull-out compartments, 1600 x<br>548 x 500 mm, Glossy White /<br>Glossy White                 |
|-----------------------------------|-----------------------------------------------------------------------------------------------------------------------------------------|
| Article number                    | C02100DH                                                                                                                                |
| Assembly / Assembly type          | wall-mounted                                                                                                                            |
| Type of opening                   | 4 pull-out compartments                                                                                                                 |
| Equipment                         | 2 x wide glass drawer divider , 4 x<br>narrow glass drawer divider 2 x<br>accessory box L 4 x pull-out<br>compartment with non-slip mat |
| Scope of delivery                 | 1x vanity unit , $1x$ fastening set                                                                                                     |
| Position of washbasin             | for 2 washbasins                                                                                                                        |
| Depth in mm                       | 500                                                                                                                                     |
| Width in mm                       | 1600                                                                                                                                    |
| Height in mm                      | 548                                                                                                                                     |
| Collection                        | Collaro                                                                                                                                 |
| Suitable for                      | selected handwashbasins                                                                                                                 |
| Function                          | with SoftClosing                                                                                                                        |
| Material front                    | MDF                                                                                                                                     |
| Surface of front                  | Acrylic film                                                                                                                            |
| Material body                     | MDF                                                                                                                                     |
| Surface of body                   | Acrylic film                                                                                                                            |
| Material cover panel              | MDF                                                                                                                                     |
| Other material                    | Handle: aluminium                                                                                                                       |
| Other surfaces                    | Handle: Paint, matt                                                                                                                     |
| Shape                             | Angular                                                                                                                                 |
| Colour designation                | Glossy White                                                                                                                            |
| Colour designation of cover panel | Glossy White                                                                                                                            |
| Other colour designations         | Handle: White Matt                                                                                                                      |
| With lighting                     | No                                                                                                                                      |
| Smart home compatible             | No                                                                                                                                      |