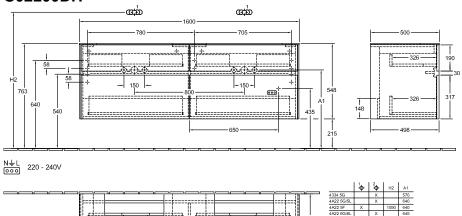

## PRODUCT INFORMATION

| Article title                     | Villeroy & Boch Collaro Vanity unit,<br>4 pull-out compartments, 1600 x<br>548 x 500 mm, Glossy White /<br>Glossy White                 |
|-----------------------------------|-----------------------------------------------------------------------------------------------------------------------------------------|
| Article number                    | C02100DH                                                                                                                                |
| Assembly / Assembly type          | wall-mounted                                                                                                                            |
| Type of opening                   | 4 pull-out compartments                                                                                                                 |
| Equipment                         | 2 x wide glass drawer divider , 4 x<br>narrow glass drawer divider 2 x<br>accessory box L 4 x pull-out<br>compartment with non-slip mat |
| Scope of delivery                 | 1x vanity unit , $1x$ fastening set                                                                                                     |
| Position of washbasin             | for 2 washbasins                                                                                                                        |
| Depth in mm                       | 500                                                                                                                                     |
| Width in mm                       | 1600                                                                                                                                    |
| Height in mm                      | 548                                                                                                                                     |
| Collection                        | Collaro                                                                                                                                 |
| Suitable for                      | selected handwashbasins                                                                                                                 |
| Function                          | with SoftClosing                                                                                                                        |
| Material front                    | MDF                                                                                                                                     |
| Surface of front                  | Acrylic film                                                                                                                            |
| Material body                     | MDF                                                                                                                                     |
| Surface of body                   | Acrylic film                                                                                                                            |
| Material cover panel              | MDF                                                                                                                                     |
| Other material                    | Handle: aluminium                                                                                                                       |
| Other surfaces                    | Handle: Paint, matt                                                                                                                     |
| Shape                             | Angular                                                                                                                                 |
| Colour designation                | Glossy White                                                                                                                            |
| Colour designation of cover panel | Glossy White                                                                                                                            |
| Other colour designations         | Handle: White Matt                                                                                                                      |
| With lighting                     | No                                                                                                                                      |
| Smart home compatible             | No                                                                                                                                      |

## TECHNICAL DRAWINGS

## C02100DH

- 785.5 -