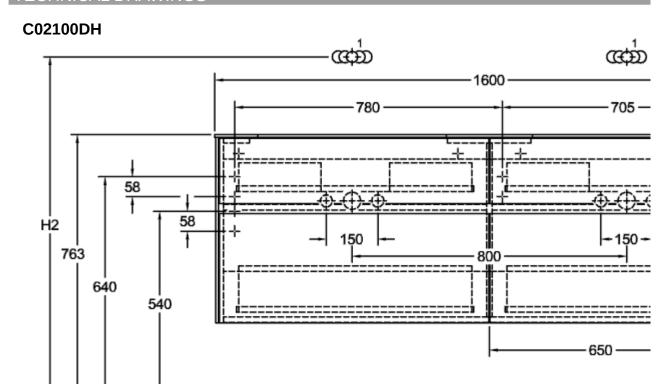

|
| Colour designation of cover panel | Glossy White                                                                                                                            |
| Other colour designations         | Handle: White Matt                                                                                                                      |
| With lighting                     | No                                                                                                                                      |
| Smart home compatible             | No                                                                                                                                      |

## TECHNICAL DRAWINGS







## C02100DH



- 785.5 -