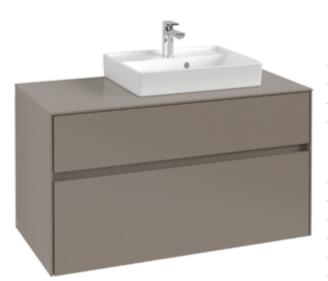

## COLLARO VANITY UNIT ANGULAR

## PRODUCT INFORMATION

| Article title                                                  | Villeroy & Boch Collaro Vanity unit,<br>2 pull-out compartments, 1000 x<br>548 x 500 mm, Taupe / Taupe                                  |
|----------------------------------------------------------------|-----------------------------------------------------------------------------------------------------------------------------------------|
| Article number                                                 | C01500VM                                                                                                                                |
| Assembly / Assembly type                                       | wall-mounted                                                                                                                            |
| Type of opening                                                | 2 pull-out compartments                                                                                                                 |
| Equipment                                                      | 1 x wide glass drawer divider , 2 x<br>narrow glass drawer divider 1 x<br>accessory box L 2 x pull-out<br>compartment with non-slip mat |
| Scope of delivery                                              | 1 x vanity unit , 1 x fastening set                                                                                                     |
| Position of washbasin                                          | washbasin on right                                                                                                                      |
| Depth in mm                                                    | 500                                                                                                                                     |
| Width in mm                                                    | 1000                                                                                                                                    |
| Height in mm                                                   | 548                                                                                                                                     |
| Collection                                                     | Collaro                                                                                                                                 |
| Suitable for                                                   | selected handwashbasins                                                                                                                 |
| Function                                                       | with SoftClosing                                                                                                                        |
| Material front                                                 | Chipboard                                                                                                                               |
| Surface of front                                               | Lacquer coating                                                                                                                         |
| Material body                                                  | Chipboard                                                                                                                               |
| Surface of body                                                | Lacquer coating                                                                                                                         |
| Material cover panel                                           | Chipboard                                                                                                                               |
| Other material                                                 | Handle: aluminium                                                                                                                       |
| Other surfaces                                                 | Handle: Paint, matt                                                                                                                     |
| Shape                                                          | Angular                                                                                                                                 |
| Colour designation                                             | Таире                                                                                                                                   |
|                                                                |                                                                                                                                         |
| Colour designation of cover panel                              | Таире                                                                                                                                   |
| Colour designation of cover panel<br>Other colour designations | Taupe<br>Handle: Taupe                                                                                                                  |
|                                                                |                                                                                                                                         |