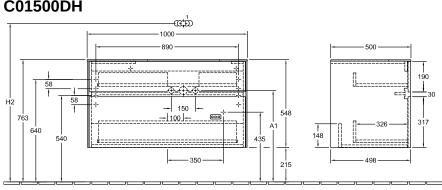

## PRODUCT INFORMATION

| Article title                     | Villeroy & Boch Collaro Vanity unit,<br>2 pull-out compartments, 1000 x<br>548 x 500 mm, Glossy White /<br>Glossy White                 |
|-----------------------------------|-----------------------------------------------------------------------------------------------------------------------------------------|
| Article number                    | C01500DH                                                                                                                                |
| Assembly / Assembly type          | wall-mounted                                                                                                                            |
| Type of opening                   | 2 pull-out compartments                                                                                                                 |
| Equipment                         | 1 x wide glass drawer divider , 2 x<br>narrow glass drawer divider 1 x<br>accessory box L 2 x pull-out<br>compartment with non-slip mat |
| Scope of delivery                 | 1 x vanity unit , 1 x fastening set                                                                                                     |
| Position of washbasin             | washbasin on right                                                                                                                      |
| Depth in mm                       | 500                                                                                                                                     |
| Width in mm                       | 1000                                                                                                                                    |
| Height in mm                      | 548                                                                                                                                     |
| Collection                        | Collaro                                                                                                                                 |
| Suitable for                      | selected handwashbasins                                                                                                                 |
| Function                          | with SoftClosing                                                                                                                        |
| Material front                    | MDF                                                                                                                                     |
| Surface of front                  | Acrylic film                                                                                                                            |
| Material body                     | MDF                                                                                                                                     |
| Surface of body                   | Acrylic film                                                                                                                            |
| Material cover panel              | MDF                                                                                                                                     |
| Other material                    | Handle: aluminium                                                                                                                       |
| Other surfaces                    | Handle: Paint, matt                                                                                                                     |
| Shape                             | Angular                                                                                                                                 |
| Colour designation                | Glossy White                                                                                                                            |
| Colour designation of cover panel | Glossy White                                                                                                                            |
| Other colour designations         | Handle: White Matt                                                                                                                      |
| With lighting                     | No                                                                                                                                      |
| Smart home compatible             | No                                                                                                                                      |

## TECHNICAL DRAWINGS

C01500DH

- 385 -

-974 -

3

- 185 -