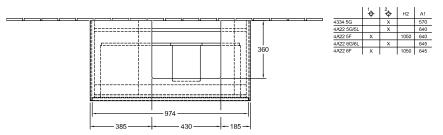

lour designation of cover panel | Glossy White                                                                                                                            |
| Other colour designations         | Handle: White Matt                                                                                                                      |
| With lighting                     | No                                                                                                                                      |
| Smart home compatible             | No                                                                                                                                      |

## TECHNICAL DRAWINGS

C01500DH



- 385 -

-974 -

3

- 185 -

## C01500DH



N≟L ⊙⊙⊙ 220 - 240V