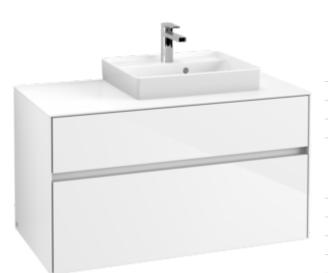

## PRODUCT INFORMATION

| Article title                     | Villeroy & Boch Collaro Vanity unit,<br>2 pull-out compartments, 1000 x<br>548 x 500 mm, Glossy White /<br>Glossy White                 |
|-----------------------------------|-----------------------------------------------------------------------------------------------------------------------------------------|
| Article number                    | C01500DH                                                                                                                                |
| Assembly / Assembly type          | wall-mounted                                                                                                                            |
| Type of opening                   | 2 pull-out compartments                                                                                                                 |
| Equipment                         | 1 x wide glass drawer divider , 2 x<br>narrow glass drawer divider 1 x<br>accessory box L 2 x pull-out<br>compartment with non-slip mat |
| Scope of delivery                 | 1 x vanity unit , 1 x fastening set                                                                                                     |
| Position of washbasin             | washbasin on right                                                                                                                      |
| Depth in mm                       | 500                                                                                                                                     |
| Width in mm                       | 1000                                                                                                                                    |
| Height in mm                      | 548                                                                                                                                     |
| Collection                        | Collaro                                                                                                                                 |
| Suitable for                      | selected handwashbasins                                                                                                                 |
| Function                          | with SoftClosing                                                                                                                        |
| Material front                    | MDF                                                                                                                                     |
| Surface of front                  | Acrylic film                                                                                                                            |
| Material body                     | MDF                                                                                                                                     |
| Surface of body                   | Acrylic film                                                                                                                            |
| Material cover panel              | MDF                                                                                                                                     |
| Other material                    | Handle: aluminium                                                                                                                       |
| Other surfaces                    | Handle: Paint, matt                                                                                                                     |
| Shape                             | Angular                                                                                                                                 |
| Colour designation                | Glossy White                                                                                                                            |
| Colour designation of cover panel | Glossy White                                                                                                                            |
| Other colour designations         | Handle: White Matt                                                                                                                      |
| With lighting                     | No                                                                                                                                      |
| Smart home compatible             | No                                                                                                                                      |