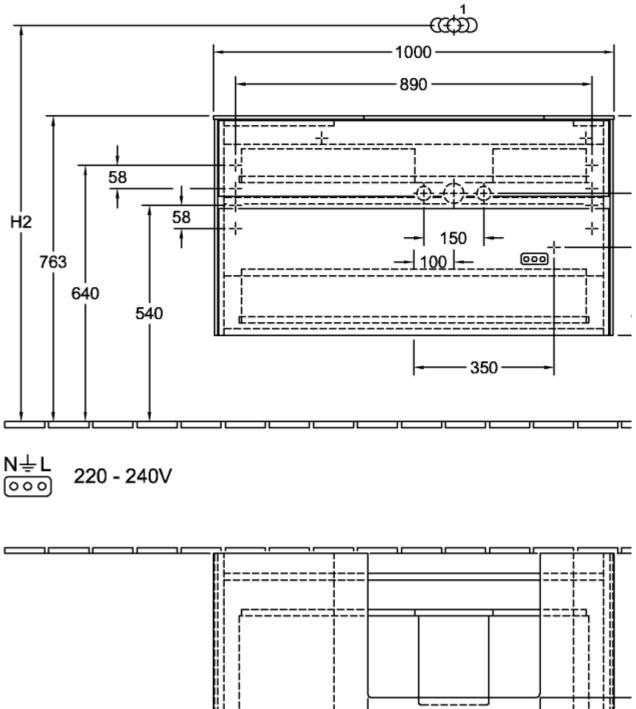

## TECHNICAL DRAWINGS

C01500DH

- 385 -

-974 -

3

- 185 -

## C01500DH

N≟L ⊙⊙⊙ 220 - 240V