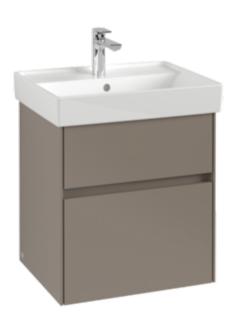

## COLLARO VANITY UNIT ANGULAR

## PRODUCT INFORMATION

| Article title             | Villeroy & Boch Collaro Vanity unit,<br>2 pull-out compartments, 510 x 546<br>x 414 mm, Taupe |
|---------------------------|-----------------------------------------------------------------------------------------------|
| Article number            | C00700VM                                                                                      |
| Assembly / Assembly type  | wall-mounted                                                                                  |
| Type of opening           | 2 pull-out compartments                                                                       |
| Equipment                 | 1 x accessory box L , 2 x pull-out compartment with non-slip mat                              |
| Scope of delivery         | 1 x vanity unit , 1 x fastening set                                                           |
| Position of washbasin     | washbasin on the middle                                                                       |
| Depth in mm               | 414                                                                                           |
| Width in mm               | 510                                                                                           |
| Height in mm              | 546                                                                                           |
| Collection                | Collaro                                                                                       |
| Suitable for              | selected washbasins                                                                           |
| Function                  | with SoftClosing                                                                              |
| Material front            | Chipboard                                                                                     |
| Surface of front          | Lacquer coating                                                                               |
| Material body             | Chipboard                                                                                     |
| Surface of body           | Lacquer coating                                                                               |
| Other material            | Handle: aluminium                                                                             |
| Other surfaces            | Handle: Paint, matt                                                                           |
| Shape                     | Angular                                                                                       |
| Colour designation        | Taupe                                                                                         |
| Other colour designations | Handle: Taupe                                                                                 |
| With lighting             | No                                                                                            |
| Smart home compatible     | No                                                                                            |